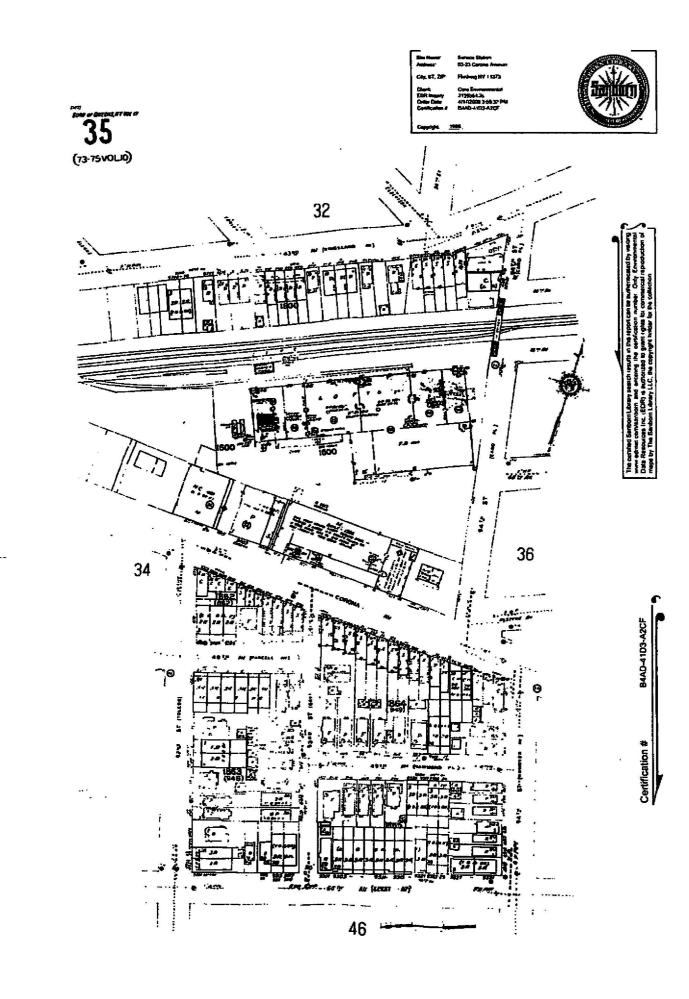

HPI's study of the lots for the proposed zoning map change identified only Lot 80 as potentially sensitive for archaeological resources. This sensitivity assessment was "based on locations of former historic structures combined with a lack of documented disturbance to the ground surface." Lot 80 is the former location of the Card family house, which was built by 1844 and stood until ca. 1917. The following Figure 12 is a reprint from the Documentary Study (2007); it identifies the Card Family House in relation to Lot 80 at the intersection of Corona Avenue and 94<sup>th</sup> Street.

Figure 2. Project Site on tax map.

Source: Sanborn 1995; Insurance Maps of the Borough of Queens

Archaeological Documentary Study Elmhurst Zoning Map Change Project Site Block 1600, Lots 61, 80, 86, 99, 110 and 130. 4510 94th Street, 9323, 9303, 9205 and 9123 Corona Avenue, and 4323 91st Place. Elmhurst, Queens County, New York

Figure 12. Locations of former historic structures and areas of archaeological sensitivity on 1995 Sanborn map.

Appendix A: CORE Environmental Report: 93-23 Corona Avenue, Elmhurst, NY, 5/18/08

46-11 54th Avenue Maspeth, NY 11378 \* Phone: 718.762.0544 \* Fax: 718.762.0545