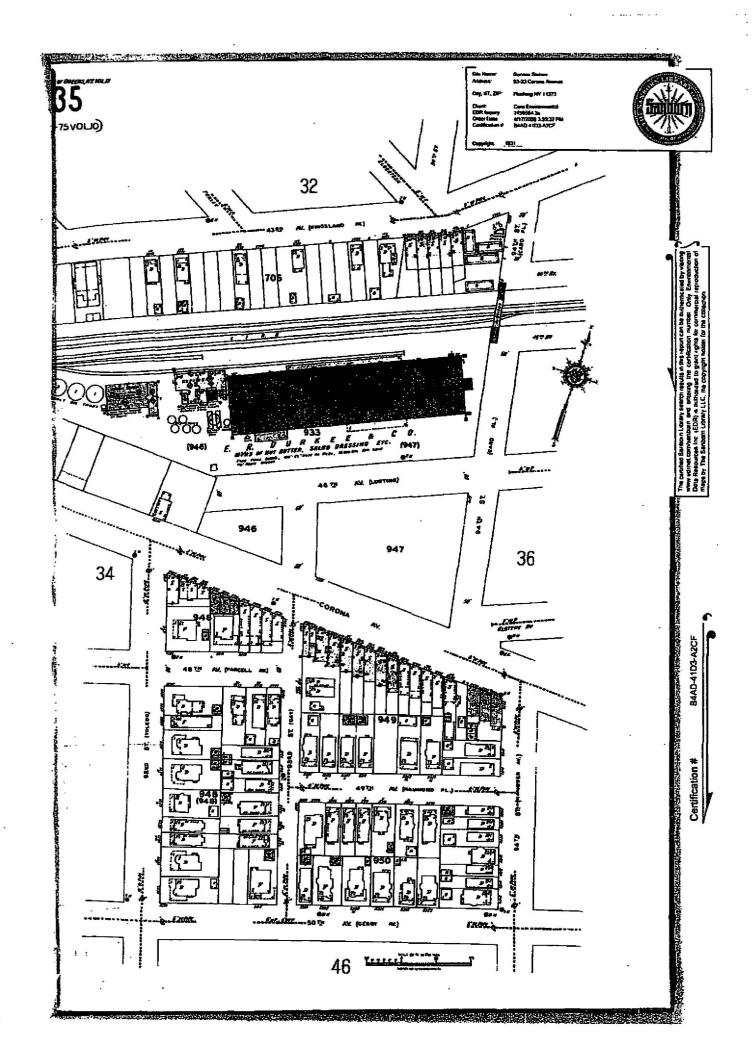

HPI's study of the lots for the proposed zoning map change identified only Lot 80 as potentially sensitive for archaeological resources. This sensitivity assessment was "based on locations of former historic structures combined with a lack of documented disturbance to the ground surface." Lot 80 is the former location of the Card family house, which was built by 1844 and stood until ca. 1917. The following Figure 12 is a reprint from the Documentary Study (2007); it identifies the Card Family House in relation to Lot 80 at the intersection of Corona Avenue and 94<sup>th</sup> Street.

Based on our experience, underground storage tanks for motor vehicle fueling installed in the 1940's required each tank to be encased in concrete. Each tank would have been of four foot diameter and six feet long. The tank encasements required a 1 foot separation. The tanks required a minimum burial depth of 2 feet. Twelve (12) 550 gallon gasoline underground storage tanks would occupy an area of approximately 450 square feet (30 ft x 15 ft pad). During installation of the tanks, a tank pit a minimum of 10 feet deep would have been dug. Assuming for safety purposes, the slopes of the excavation would have been cut back a minimum of 20 feet on each side to maintain a 2 on 1 slope, the excavation would cover an area of 3850 square feet (70 ft x 55 ft). The Buildings Department records indicate the lot size is 9749 square feet. Based on the 1950 Sanborn map, the most likely location of these buried tanks would have been between the garage building and 94<sup>th</sup> Street. The dispenser island for the tanks would most likely have been located between the garage building and Corona Avenue. (Appendix A: Cover Letter)

Figure 12. Locations of former historic structures and areas of archaeological sensitivity on 1995 Sanborn map.

Appendix A: CORE Environmental Report: 93-23 Corona Avenue, Elmhurst, NY, 5/18/08

46-11 54th Avenue Maspeth, NY 11378 \* Phone: 718.762.0544 \* Fax: 718.762.0545

Core has reviewed the "Archaeological Documentary Study" prepared by Historical Perspectives relating to the archaeological sensitive areas on this property (Figure 12 in the report). The archaeological sensitive area occupies approximately one-third of the lot. It is very likely that the majority of this area had been disturbed to a depth of ten feet during the installation of the underground storage tanks.