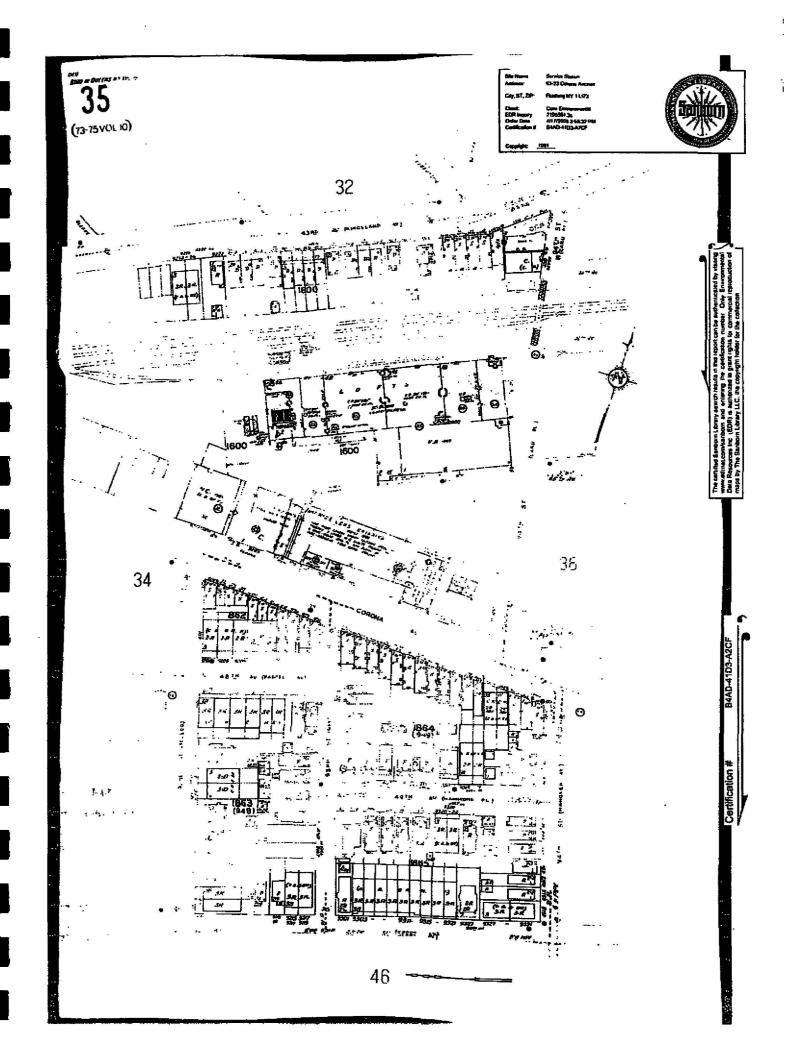

HPI's study of the lots for the proposed zoning map change identified only Lot 80 as potentially sensitive for archaeological resources. This sensitivity assessment was "based on locations of former historic structures combined with a lack of documented disturbance to the ground surface." Lot 80 is the former location of the Card family house, which was built by 1844 and stood until ca. 1917. The following Figure 12 is a reprint from the Documentary Study (2007); it identifies the Card Family House in relation to Lot 80 at the intersection of Corona Avenue and 94<sup>th</sup> Street.

Based on our experience, underground storage tanks for motor vehicle fueling installed in the 1940's required each tank to be encased in concrete. Each tank would have been of four foot diameter and six feet long. The tank encasements required a 1 foot separation. The tanks required a minimum burial depth of 2 feet. Twelve (12) 550 gallon gasoline underground storage tanks would occupy an area of approximately 450 square feet (30 ft x 15 ft pad). During installation of the tanks, a tank pit a minimum of 10 feet deep would have been dug. Assuming for safety purposes, the slopes of the excavation would have been cut back a minimum of 20 feet on each side to maintain a 2 on 1 slope, the excavation would cover an area of 3850 square feet (70 ft x 55 ft). The Buildings Department records indicate the lot size is 9749 square feet. Based on the 1950 Sanborn map, the most likely location of these buried tanks would have been between the garage building and 94<sup>th</sup> Street. The dispenser island for the tanks would most likely have been located between the garage building and Corona Avenue. (Appendix A: Cover Letter)

Figure 12. Locations of former historic structures and areas of archaeological sensitivity on 1995 Sanborn map.

Appendix A: CORE Environmental Report: 93-23 Corona Avenue, Elmhurst, NY, 5/18/08

46-11 54th Avenue Maspeth, NY 11378 \* Phone: 718.762.0544 \* Fax: 718.762.0545

Core has reviewed the "Archaeological Documentary Study" prepared by Historical Perspectives relating to the archaeological sensitive areas on this property (Figure 12 in the report). The archaeological sensitive area occupies approximately one-third of the lot. It is very likely that the majority of this area had been disturbed to a depth of ten feet during the installation of the underground storage tanks.