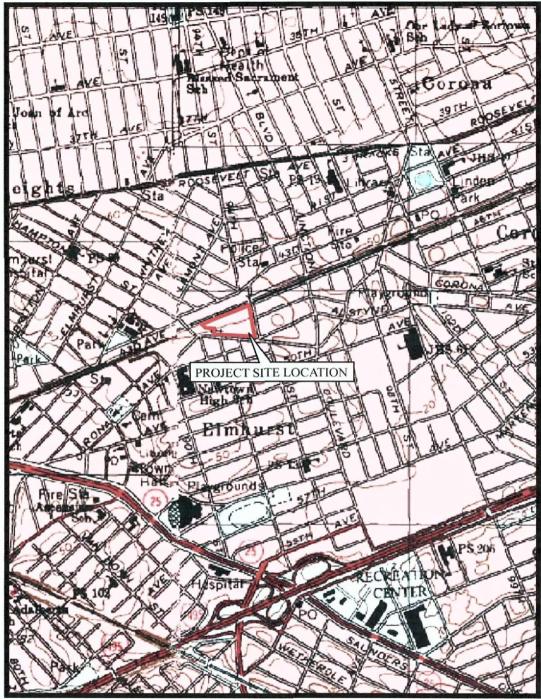

#### I. INTRODUCTION

The private developers 45-10 94th Street, LLC and 91st Place Realty, LLC, as co-applicants, have proposed a zoning map amendment to rezone a large portion of Block 1600 in the Elmhurst neighborhood of Queens, New York (Figures 1-2). The proposed rezoning would facilitate development of a mixed-use residential and commercial development in an area currently zoned for manufacturing. Block 1600, a triangular-shaped area, is bounded by Corona Avenue on the southeast, the Long Island Railroad (LIRR) tracks on the northwest, 91st Place on the west, and 94th Street on the east. The proposed action would affect Block 1600, Lots 61, 80, 86, 99, 110, and a portion of Lot 130.

Source: USGS Topographic Quadrangles, 7.5' series, Jamaica, NY 1979; Brooklyn, NY 1995; Flushing, NY 1999; Central Park 1999

Archaeological Documentary Study
Elmhurst Zoning Map Change Project Site
Block 1600, Lots 61, 80, 86, 99, 110 and 130. 4510 94th Street,
9323, 9303, 9205 and 9123 Corona Avenue, and 4323 91st Place.
Elmhurst, Queens County, New York