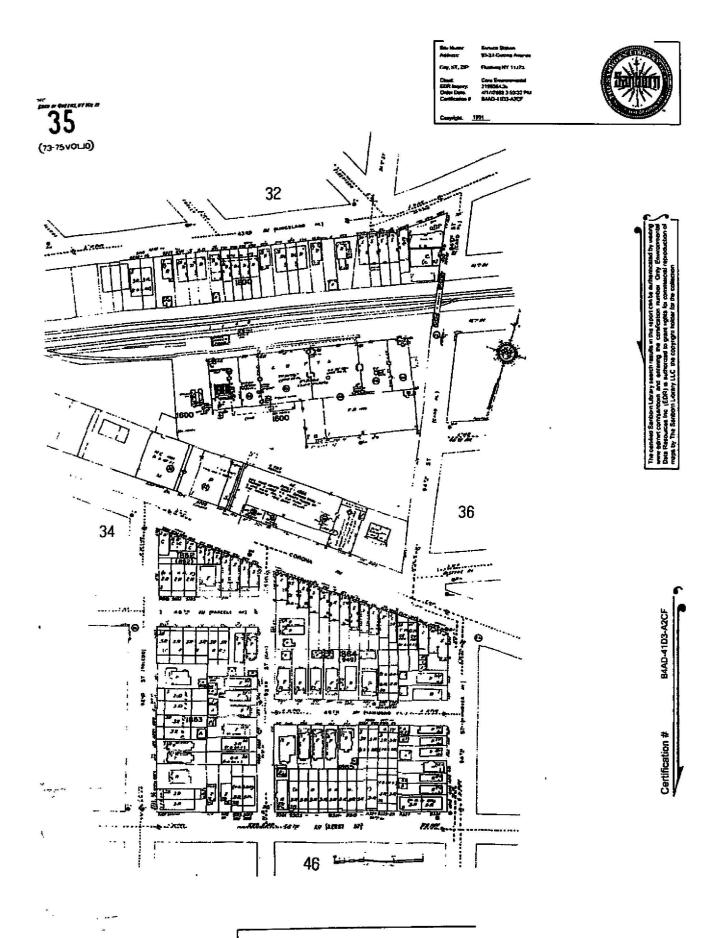

HPI's study of the lots for the proposed zoning map change identified only Lot 80 as potentially sensitive for archaeological resources. This sensitivity assessment was "based on locations of former historic structures combined with a lack of documented disturbance to the ground surface." Lot 80 is the former location of the Card family house, which was built by 1844 and stood until ca. 1917. The following Figure 12 is a reprint from the Documentary Study (2007); it identifies the Card Family House in relation to Lot 80 at the intersection of Corona Avenue and 94<sup>th</sup> Street.

Figure 2. Project Site on tax map.

Source: Sanborn 1995; Insurance Maps of the Borough of Queens

Archaeological Documentary Study Elmhurst Zoning Map Change Project Site Block 1600, Lots 61, 80, 86, 99, 110 and 130. 4510 94th Street, 9323, 9303, 9205 and 9123 Corona Avenue, and 4323 91st Place. Elmhurst, Queens County, New York

Figure 12. Locations of former historic structures and areas of archaeological sensitivity on 1995 Sanborn map.

Appendix A: CORE Environmental Report: 93-23 Corona Avenue, Elmhurst, NY, 5/18/08

46-11 54th Avenue Maspeth, NY 11378 \* Phone: 718.762.0544 \* Fax: 718.762.0545