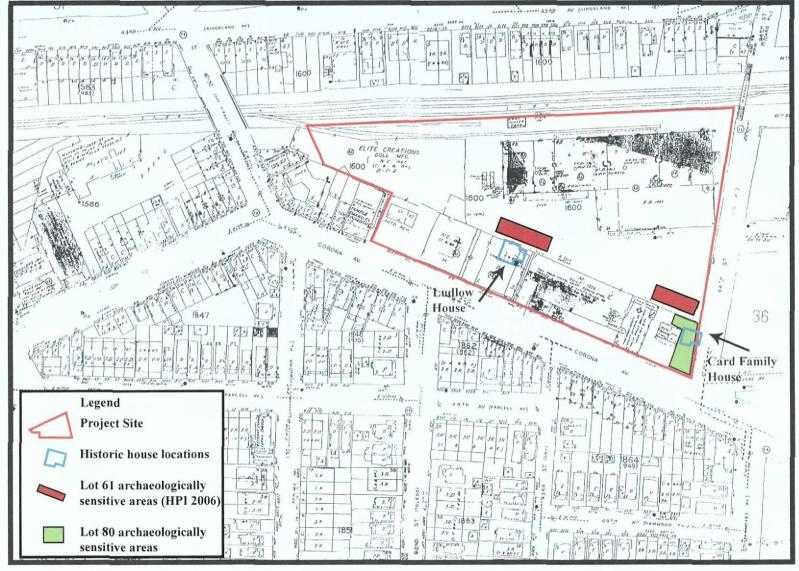

#### I. INTRODUCTION

The private developers 45-10 94th Street, LLC and 91st Place Realty, LLC, as co-applicants, have proposed a zoning map amendment to rezone a large portion of Block 1600 in the Elmhurst neighborhood of Queens, New York (Figures 1-2). The proposed rezoning would facilitate development of a mixed-use residential and commercial development in an area currently zoned for manufacturing. Block 1600, a triangular-shaped area, is bounded by Corona Avenue on the southeast, the Long Island Railroad (LIRR) tracks on the northwest, 91st Place on the west, and 94th Street on the east. The proposed action would affect Block 1600, Lots 61, 80, 86, 99, 110, and a portion of Lot 130.

HPI's study of the lots for the proposed zoning map change identified only Lot 80 as potentially sensitive for archaeological resources. This sensitivity assessment was "based on locations of former historic structures combined with a lack of documented disturbance to the ground surface." Lot 80 is the former location of the Card family house, which was built by 1844 and stood until ca. 1917. The following Figure 12 is a reprint from the Documentary Study (2007); it identifies the Card Family House in relation to Lot 80 at the intersection of Corona Avenue and 94<sup>th</sup> Street.

Lot 80 is not owned by either 45-10 94<sup>th</sup> Street, LLC or 91<sup>st</sup> Place Realty, LLC, co-applicants for the rezoning, and no development plans are being entertained. HPI's report noted that until "such time as new construction or development is proposed for Lot 80, no further archaeological testing is recommended. However, if in the future new owners of Lot 80 propose subsurface excavations in these sensitive areas, then Phase IB archaeological testing would be recommended."

Figure 12. Locations of former historic structures and areas of archaeological sensitivity on 1995 Sanborn map.

Appendix A: CORE Environmental Report: 93-23 Corona Avenue, Elmhurst, NY, 5/18/08

46-11 54th Avenue Maspeth, NY 11378 \* Phone: 718.762.0544 \* Fax: 718.762.0545