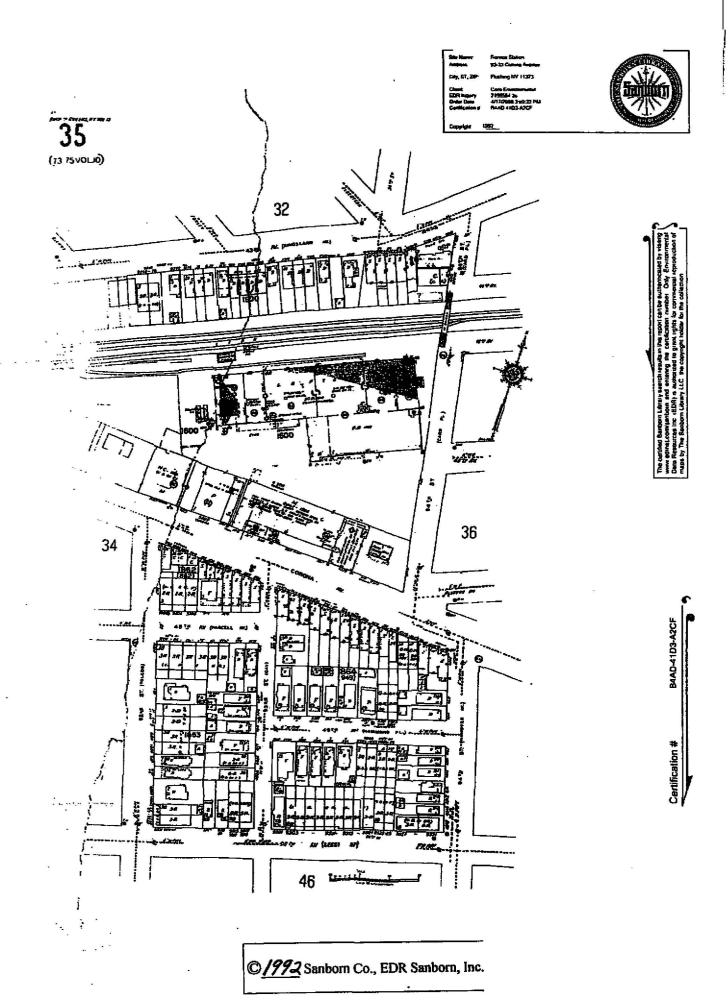

#### I. INTRODUCTION

The private developers 45-10 94th Street, LLC and 91st Place Realty, LLC, as co-applicants, have proposed a zoning map amendment to rezone a large portion of Block 1600 in the Elmhurst neighborhood of Queens, New York (Figures 1-2). The proposed rezoning would facilitate development of a mixed-use residential and commercial development in an area currently zoned for manufacturing. Block 1600, a triangular-shaped area, is bounded by Corona Avenue on the southeast, the Long Island Railroad (LIRR) tracks on the northwest, 91st Place on the west, and 94th Street on the east. The proposed action would affect Block 1600, Lots 61, 80, 86, 99, 110, and a portion of Lot 130.

HPI's study of the lots for the proposed zoning map change identified only Lot 80 as potentially sensitive for archaeological resources. This sensitivity assessment was "based on locations of former historic structures combined with a lack of documented disturbance to the ground surface." Lot 80 is the former location of the Card family house, which was built by 1844 and stood until ca. 1917. The following Figure 12 is a reprint from the Documentary Study (2007); it identifies the Card Family House in relation to Lot 80 at the intersection of Corona Avenue and 94<sup>th</sup> Street.

Figure 2. Project Site on tax map.

Source: Sanborn 1995; Insurance Maps of the Borough of Queens

Archaeological Documentary Study Elmhurst Zoning Map Change Project Site Block 1600, Lots 61, 80, 86, 99, 110 and 130. 4510 94th Street, 9323, 9303, 9205 and 9123 Corona Avenue, and 4323 91st Place. Elmhurst, Queens County, New York

Figure 12. Locations of former historic structures and areas of archaeological sensitivity on 1995 Sanborn map.

Appendix A: CORE Environmental Report: 93-23 Corona Avenue, Elmhurst, NY, 5/18/08

46-11 54th Avenue Maspeth, NY 11378 \* Phone: 718.762.0544 \* Fax: 718.762.0545