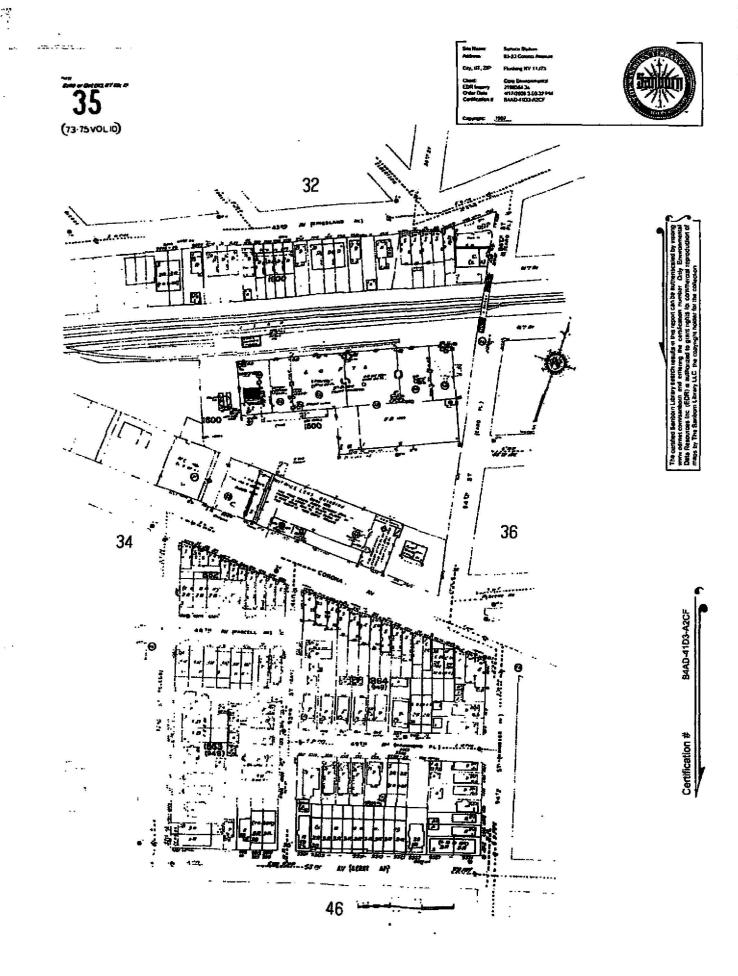

HPI's study of the lots for the proposed zoning map change identified only Lot 80 as potentially sensitive for archaeological resources. This sensitivity assessment was "based on locations of former historic structures combined with a lack of documented disturbance to the ground surface." Lot 80 is the former location of the Card family house, which was built by 1844 and stood until ca. 1917. The following Figure 12 is a reprint from the Documentary Study (2007); it identifies the Card Family House in relation to Lot 80 at the intersection of Corona Avenue and 94<sup>th</sup> Street.

Based on our experience, underground storage tanks for motor vehicle fueling installed in the 1940's required each tank to be encased in concrete. Each tank would have been of four foot diameter and six feet long. The tank encasements required a 1 foot separation. The tanks required a minimum burial depth of 2 feet. Twelve (12) 550 gallon gasoline underground storage tanks would occupy an area of approximately 450 square feet (30 ft x 15 ft pad). During installation of the tanks, a tank pit a minimum of 10 feet deep would have been dug. Assuming for safety purposes, the slopes of the excavation would have been cut back a minimum of 20 feet on each side to maintain a 2 on 1 slope, the excavation would cover an area of 3850 square feet (70 ft x 55 ft). The Buildings Department records indicate the lot size is 9749 square feet. Based on the 1950 Sanborn map, the most likely location of these buried tanks would have been between the garage building and 94<sup>th</sup> Street. The dispenser island for the tanks would most likely have been located between the garage building and Corona Avenue. (Appendix A: Cover Letter)

Figure 12. Locations of former historic structures and areas of archaeological sensitivity on 1995 Sanborn map.

Appendix A: CORE Environmental Report: 93-23 Corona Avenue, Elmhurst, NY, 5/18/08

46-11 54th Avenue Maspeth, NY 11378 \* Phone: 718.762.0544 \* Fax: 718.762.0545

Core has reviewed the "Archaeological Documentary Study" prepared by Historical Perspectives relating to the archaeological sensitive areas on this property (Figure 12 in the report). The archaeological sensitive area occupies approximately one-third of the lot. It is very likely that the majority of this area had been disturbed to a depth of ten feet during the installation of the underground storage tanks.