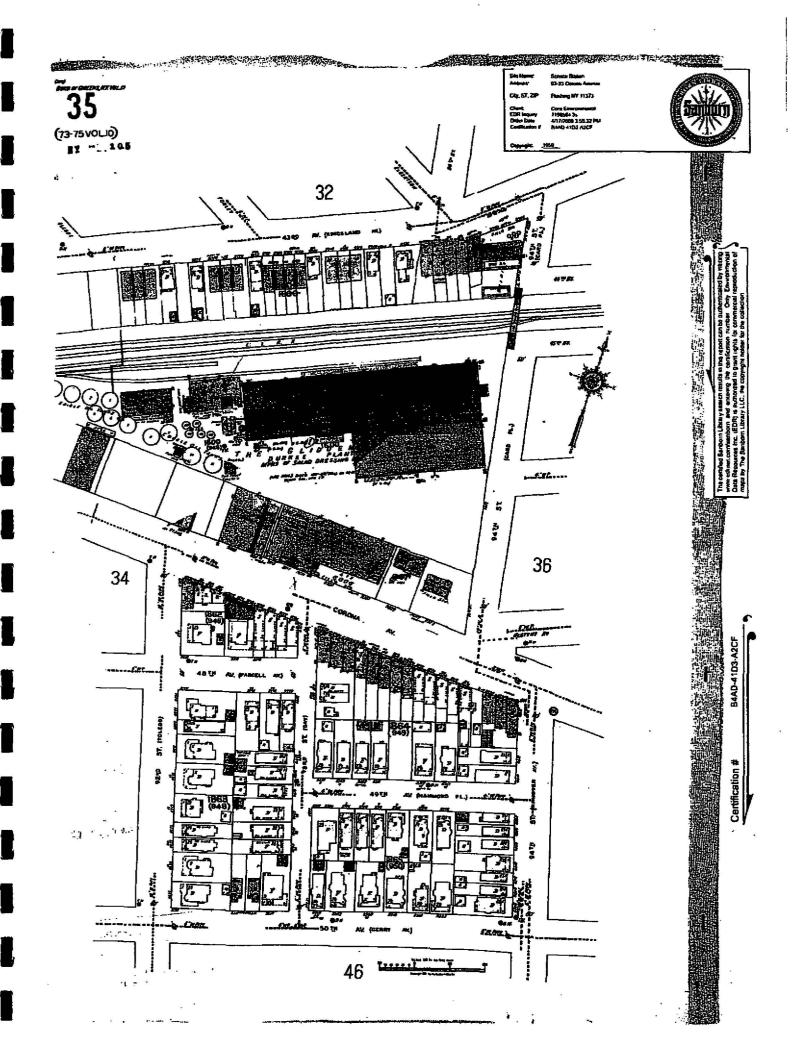

HPI's study of the lots for the proposed zoning map change identified only Lot 80 as potentially sensitive for archaeological resources. This sensitivity assessment was "based on locations of former historic structures combined with a lack of documented disturbance to the ground surface." Lot 80 is the former location of the Card family house, which was built by 1844 and stood until ca. 1917. The following Figure 12 is a reprint from the Documentary Study (2007); it identifies the Card Family House in relation to Lot 80 at the intersection of Corona Avenue and 94<sup>th</sup> Street.

Based on our experience, underground storage tanks for motor vehicle fueling installed in the 1940's required each tank to be encased in concrete. Each tank would have been of four foot diameter and six feet long. The tank encasements required a 1 foot separation. The tanks required a minimum burial depth of 2 feet. Twelve (12) 550 gallon gasoline underground storage tanks would occupy an area of approximately 450 square feet (30 ft x 15 ft pad). During installation of the tanks, a tank pit a minimum of 10 feet deep would have been dug. Assuming for safety purposes, the slopes of the excavation would have been cut back a minimum of 20 feet on each side to maintain a 2 on 1 slope, the excavation would cover an area of 3850 square feet (70 ft x 55 ft). The Buildings Department records indicate the lot size is 9749 square feet. Based on the 1950 Sanborn map, the most likely location of these buried tanks would have been between the garage building and 94<sup>th</sup> Street. The dispenser island for the tanks would most likely have been located between the garage building and Corona Avenue. (Appendix A: Cover Letter)

Figure 12. Locations of former historic structures and areas of archaeological sensitivity on 1995 Sanborn map.

Appendix A: CORE Environmental Report: 93-23 Corona Avenue, Elmhurst, NY, 5/18/08

46-11 54th Avenue Maspeth, NY 11378 \* Phone: 718.762.0544 \* Fax: 718.762.0545

Core has reviewed the "Archaeological Documentary Study" prepared by Historical Perspectives relating to the archaeological sensitive areas on this property (Figure 12 in the report). The archaeological sensitive area occupies approximately one-third of the lot. It is very likely that the majority of this area had been disturbed to a depth of ten feet during the installation of the underground storage tanks.