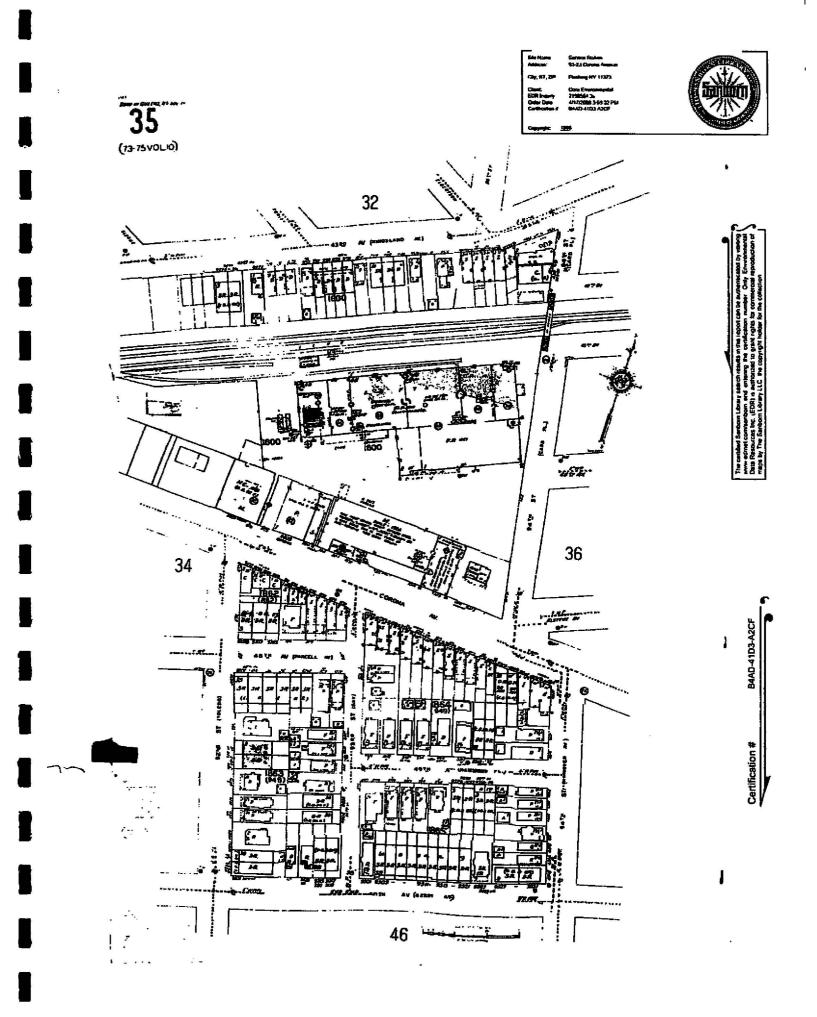

HPI's study of the lots for the proposed zoning map change identified only Lot 80 as potentially sensitive for archaeological resources. This sensitivity assessment was "based on locations of former historic structures combined with a lack of documented disturbance to the ground surface." Lot 80 is the former location of the Card family house, which was built by 1844 and stood until ca. 1917. The following Figure 12 is a reprint from the Documentary Study (2007); it identifies the Card Family House in relation to Lot 80 at the intersection of Corona Avenue and 94<sup>th</sup> Street.

Figure 2. Project Site on tax map.

Source: Sanborn 1995; Insurance Maps of the Borough of Queens

Archaeological Documentary Study Elmhurst Zoning Map Change Project Site Block 1600, Lots 61, 80, 86, 99, 110 and 130. 4510 94th Street, 9323, 9303, 9205 and 9123 Corona Avenue, and 4323 91st Place. Elmhurst, Queens County, New York

Figure 12. Locations of former historic structures and areas of archaeological sensitivity on 1995 Sanborn map.

Appendix A: CORE Environmental Report: 93-23 Corona Avenue, Elmhurst, NY, 5/18/08

46-11 54th Avenue Maspeth, NY 11378 \* Phone: 718.762.0544 \* Fax: 718.762.0545