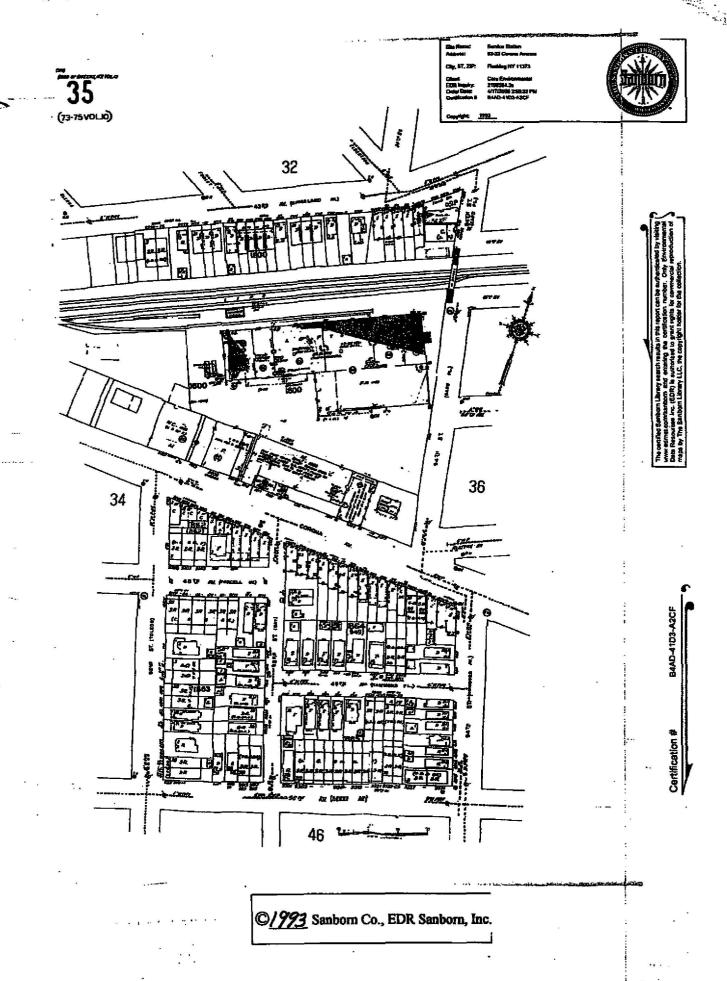

#### I. INTRODUCTION

The private developers 45-10 94th Street, LLC and 91st Place Realty, LLC, as co-applicants, have proposed a zoning map amendment to rezone a large portion of Block 1600 in the Elmhurst neighborhood of Queens, New York (Figures 1-2). The proposed rezoning would facilitate development of a mixed-use residential and commercial development in an area currently zoned for manufacturing. Block 1600, a triangular-shaped area, is bounded by Corona Avenue on the southeast, the Long Island Railroad (LIRR) tracks on the northwest, 91st Place on the west, and 94th Street on the east. The proposed action would affect Block 1600, Lots 61, 80, 86, 99, 110, and a portion of Lot 130.

HPI's study of the lots for the proposed zoning map change identified only Lot 80 as potentially sensitive for archaeological resources. This sensitivity assessment was "based on locations of former historic structures combined with a lack of documented disturbance to the ground surface." Lot 80 is the former location of the Card family house, which was built by 1844 and stood until ca. 1917. The following Figure 12 is a reprint from the Documentary Study (2007); it identifies the Card Family House in relation to Lot 80 at the intersection of Corona Avenue and 94<sup>th</sup> Street.

Figure 2. Project Site on tax map.

Source: Sanborn 1995; Insurance Maps of the Borough of Queens

Archaeological Documentary Study Elmhurst Zoning Map Change Project Site Block 1600, Lots 61, 80, 86, 99, 110 and 130. 4510 94th Street, 9323, 9303, 9205 and 9123 Corona Avenue, and 4323 91st Place. Elmhurst, Queens County, New York

Figure 12. Locations of former historic structures and areas of archaeological sensitivity on 1995 Sanborn map.

Appendix A: CORE Environmental Report: 93-23 Corona Avenue, Elmhurst, NY, 5/18/08

46-11 54th Avenue Maspeth, NY 11378 \* Phone: 718.762.0544 \* Fax: 718.762.0545