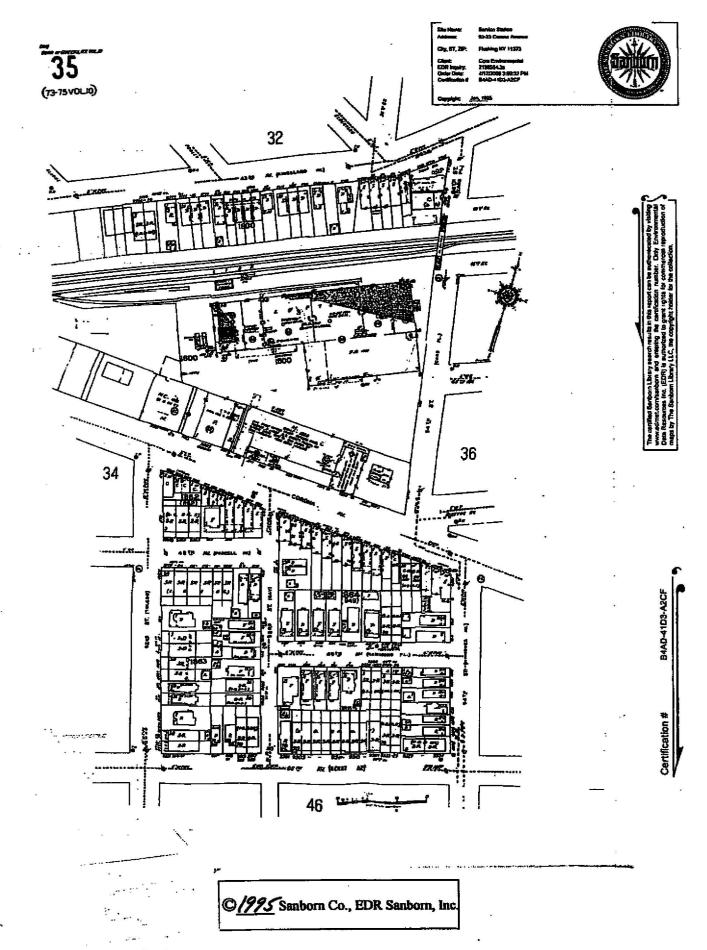

#### I. INTRODUCTION

The private developers 45-10 94th Street, LLC and 91st Place Realty, LLC, as co-applicants, have proposed a zoning map amendment to rezone a large portion of Block 1600 in the Elmhurst neighborhood of Queens, New York (Figures 1-2). The proposed rezoning would facilitate development of a mixed-use residential and commercial development in an area currently zoned for manufacturing. Block 1600, a triangular-shaped area, is bounded by Corona Avenue on the southeast, the Long Island Railroad (LIRR) tracks on the northwest, 91st Place on the west, and 94th Street on the east. The proposed action would affect Block 1600, Lots 61, 80, 86, 99, 110, and a portion of Lot 130.

HPI's study of the lots for the proposed zoning map change identified only Lot 80 as potentially sensitive for archaeological resources. This sensitivity assessment was "based on locations of former historic structures combined with a lack of documented disturbance to the ground surface." Lot 80 is the former location of the Card family house, which was built by 1844 and stood until ca. 1917. The following Figure 12 is a reprint from the Documentary Study (2007); it identifies the Card Family House in relation to Lot 80 at the intersection of Corona Avenue and 94<sup>th</sup> Street.

Figure 2. Project Site on tax map.

Source: Sanborn 1995; Insurance Maps of the Borough of Queens

Archaeological Documentary Study Elmhurst Zoning Map Change Project Site Block 1600, Lots 61, 80, 86, 99, 110 and 130. 4510 94th Street, 9323, 9303, 9205 and 9123 Corona Avenue, and 4323 91st Place. Elmhurst, Queens County, New York

Figure 12. Locations of former historic structures and areas of archaeological sensitivity on 1995 Sanborn map.

Appendix A: CORE Environmental Report: 93-23 Corona Avenue, Elmhurst, NY, 5/18/08

46-11 54th Avenue Maspeth, NY 11378 \* Phone: 718.762.0544 \* Fax: 718.762.0545