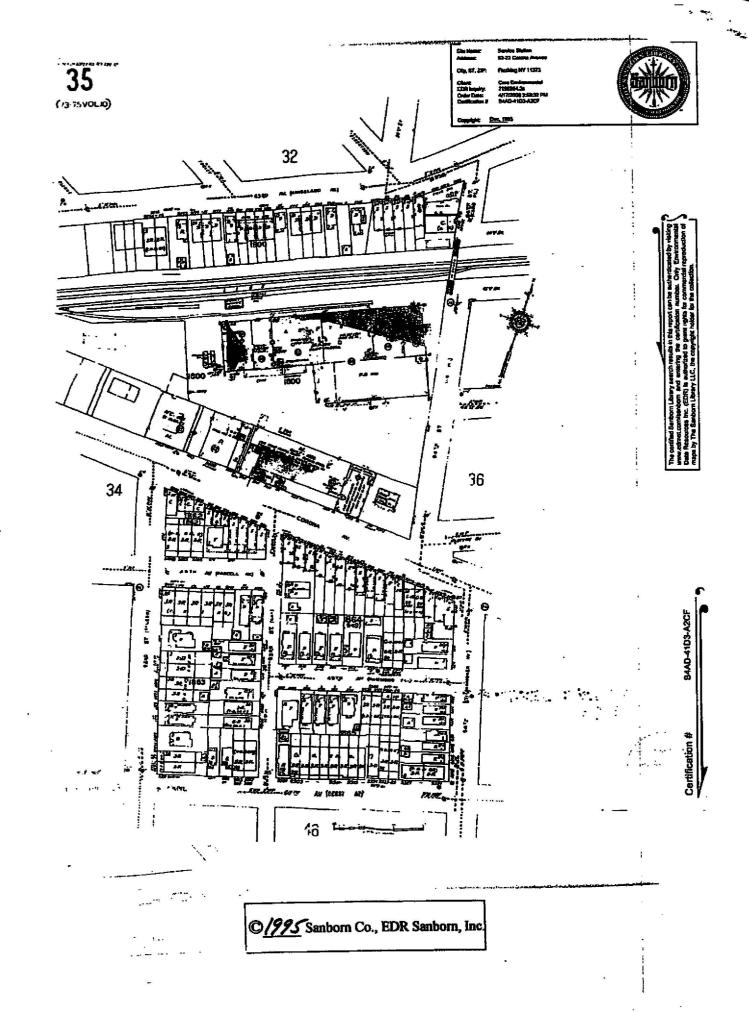

#### I. INTRODUCTION

The private developers 45-10 94th Street, LLC and 91st Place Realty, LLC, as co-applicants, have proposed a zoning map amendment to rezone a large portion of Block 1600 in the Elmhurst neighborhood of Queens, New York (Figures 1-2). The proposed rezoning would facilitate development of a mixed-use residential and commercial development in an area currently zoned for manufacturing. Block 1600, a triangular-shaped area, is bounded by Corona Avenue on the southeast, the Long Island Railroad (LIRR) tracks on the northwest, 91st Place on the west, and 94th Street on the east. The proposed action would affect Block 1600, Lots 61, 80, 86, 99, 110, and a portion of Lot 130.

HPI's study of the lots for the proposed zoning map change identified only Lot 80 as potentially sensitive for archaeological resources. This sensitivity assessment was "based on locations of former historic structures combined with a lack of documented disturbance to the ground surface." Lot 80 is the former location of the Card family house, which was built by 1844 and stood until ca. 1917. The following Figure 12 is a reprint from the Documentary Study (2007); it identifies the Card Family House in relation to Lot 80 at the intersection of Corona Avenue and 94<sup>th</sup> Street.

Figure 2. Project Site on tax map.

Source: Sanborn 1995; Insurance Maps of the Borough of Queens

Archaeological Documentary Study Elmhurst Zoning Map Change Project Site Block 1600, Lots 61, 80, 86, 99, 110 and 130. 4510 94th Street, 9323, 9303, 9205 and 9123 Corona Avenue, and 4323 91st Place. Elmhurst, Queens County, New York

Figure 12. Locations of former historic structures and areas of archaeological sensitivity on 1995 Sanborn map.

Appendix A: CORE Environmental Report: 93-23 Corona Avenue, Elmhurst, NY, 5/18/08

46-11 54th Avenue Maspeth, NY 11378 \* Phone: 718.762.0544 \* Fax: 718.762.0545