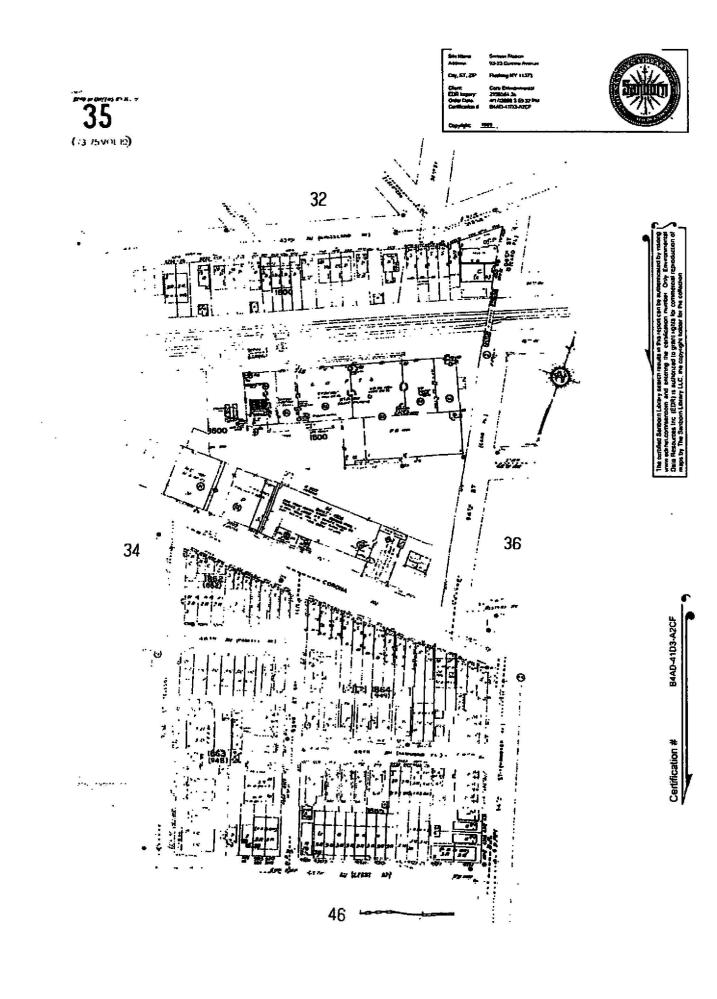

HPI's study of the lots for the proposed zoning map change identified only Lot 80 as potentially sensitive for archaeological resources. This sensitivity assessment was "based on locations of former historic structures combined with a lack of documented disturbance to the ground surface." Lot 80 is the former location of the Card family house, which was built by 1844 and stood until ca. 1917. The following Figure 12 is a reprint from the Documentary Study (2007); it identifies the Card Family House in relation to Lot 80 at the intersection of Corona Avenue and 94<sup>th</sup> Street.

Figure 2. Project Site on tax map.

Source: Sanborn 1995; Insurance Maps of the Borough of Queens

Archaeological Documentary Study Elmhurst Zoning Map Change Project Site Block 1600, Lots 61, 80, 86, 99, 110 and 130. 4510 94th Street, 9323, 9303, 9205 and 9123 Corona Avenue, and 4323 91st Place. Elmhurst, Queens County, New York

Figure 12. Locations of former historic structures and areas of archaeological sensitivity on 1995 Sanborn map.

Appendix A: CORE Environmental Report: 93-23 Corona Avenue, Elmhurst, NY, 5/18/08

46-11 54th Avenue Maspeth, NY 11378 \* Phone: 718.762.0544 \* Fax: 718.762.0545