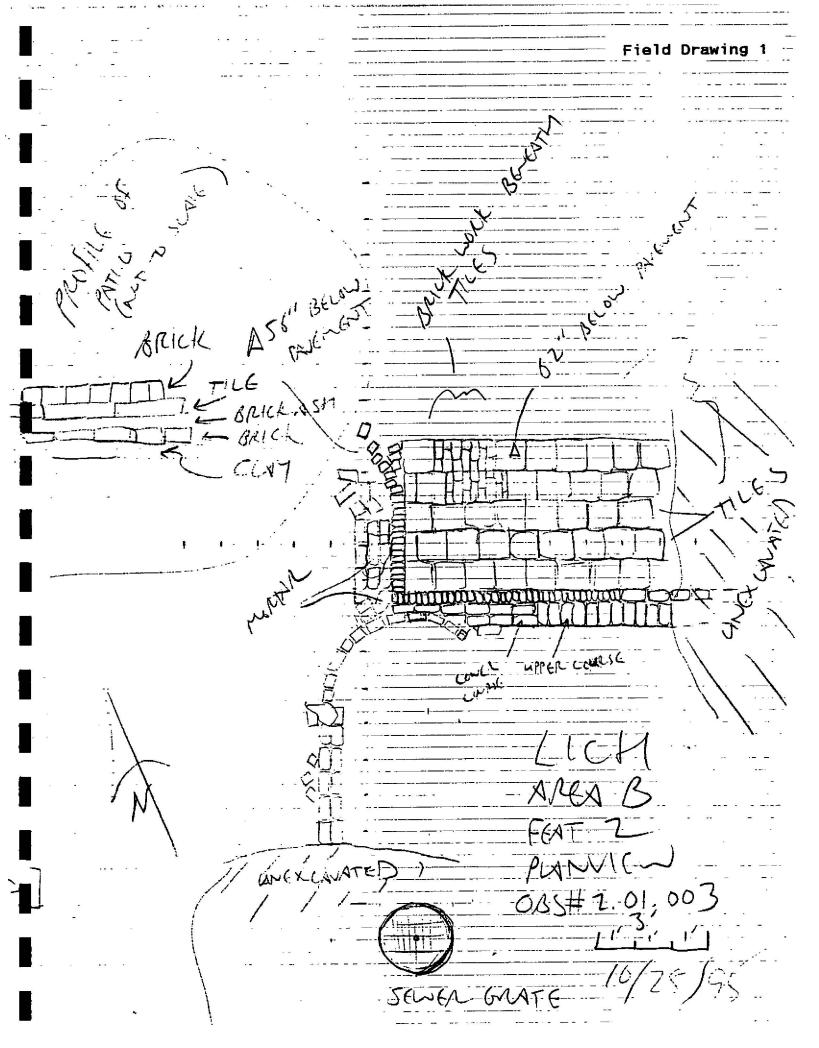

The appropriate drawings and photographs were made of each of the features examined (See Field Drawings 1 - 6 and Photographs 1 - 5). Appendix A is an excavation record of each feature. A plan view map of the site, including elevations, was also completed (see Fig. 4). Foundations of the former buildings were located and used for measuring/alignment purposes. Cultural material was processed and boxed according to accepted standards. A catalogue of artifacts is located in Appendix B of this report. Those marked "pulled" refer to items delivered to the LICH for their display collection. (See discussion in Conclusions and Recommendations section of this report.) Appendix C contains summary tables of artifacts recovered from Features 1 and 3 sorted by group, class, and function.

#### Lot 11 - Feature 2

In the Phase 1A report, most of the backyard of Lot 11 was considered to be potentially sensitive for the recovery of intact subsurface remains. Historical research indicated that the brick dwelling located on Lot 11 had a store located on the ground level. The review of historical maps showed that the rear yard remained empty of construction until c.1904 when a small addition was attached to the rear of the building (HPI 1989: Appendix B; Sanborn 1904).

One feature was discovered partially under a thick ash deposit in the northwest section of the site within Lot 11 (see Figs. 2 and 4). A portion of the ash deposit, which also contained late nineteenth -early twentieth-century artifacts, was excavated by hand

(Appendix A). A small tiled courtyard, walkway, or entry associated with the addition to the mid-nineteenth-century brick dwelling was found under the ash deposit (Field Drawing 1; Photograph 1). A section of tiles was removed and found to be supported by a single tier of bricks. The bricks were placed in a bed of clay which was found to be located directly above sterile soil.

The bedding, decorative brickwork, and narrow foundations indicate that this feature was not part of the foundation or interior of the three-story brick structure with cellar that was located on Lot 11. Instead, this feature may have been a decorative flooring for the addition or a portion of a walkway or courtyard adjacent to the rear of the structure. The Phase 1A report also noted that in 1904, when the addition was constructed, there were three families living in the brick dwelling (HPI 1989: Appendix B).

The ash deposit covering a portion of this feature was likely deposited during the filling of this locale following the demolition of the brick dwelling. The artifacts recovered from this deposit are consistent in age and type with artifacts observed and noted from the fill levels throughout the site (Appendix B). They include, an early twentieth century bullet casing, a large number of ceramic and bottle fragments, animal bone, shell, and a beer bottle cap dated Feb. 7 1893.

#### FIELD DRAWINGS

Field Drawing 1 - Feature 2, Plan
Field Drawing 2 - Feature 1, Plan
Field Drawing 3 - Feature 1, Bisection Profile
Field Drawing 4 - Feature 3, Plan
Field Drawing 5 - Feature 3, Bisection Profile
Field Drawing 6 - Feature 4, Plan