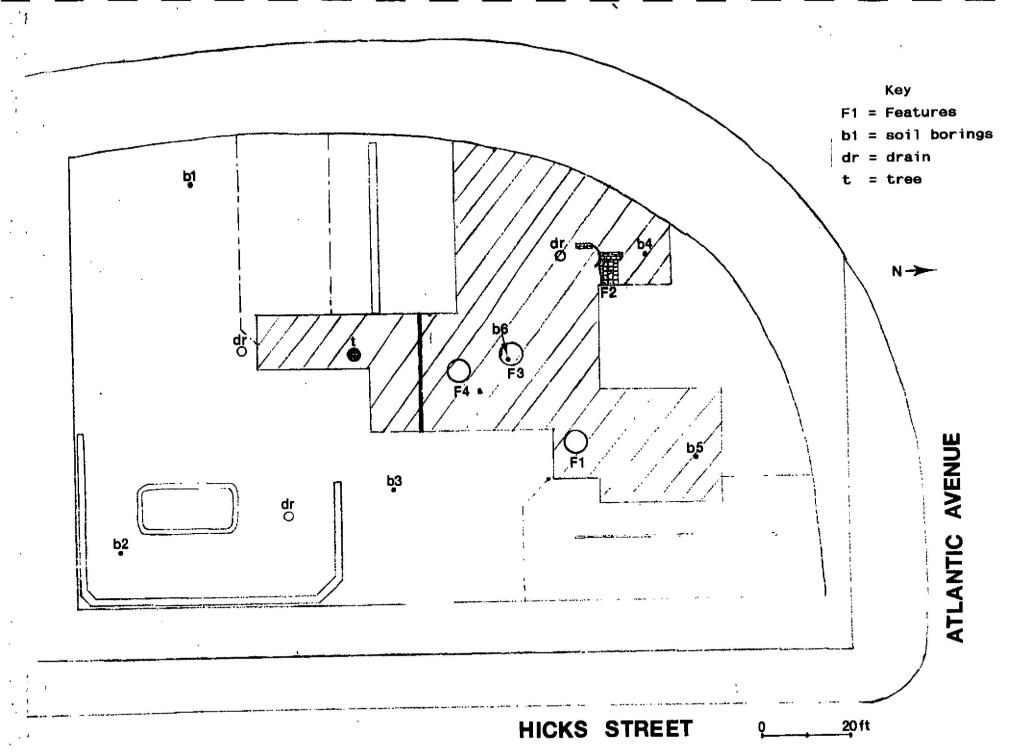

Prior to field testing, six soil borings were placed within the project site (7/20/95-7/21/95). Of these, three were directly within the area considered to be archaeologically sensitive (B4, B5, and B6) (Fig. 4). Table 1 presents a summary of the information retrieved from the soil borings. The borings demonstrated that there was from 6 to 12 feet of "historical fill" located within the project site, and in one location, a thick level or deposit of "ash."

The appropriate drawings and photographs were made of each of the features examined (See Field Drawings 1 - 6 and Photographs 1 - 5). Appendix A is an excavation record of each feature. A plan view map of the site, including elevations, was also completed (see Fig. 4). Foundations of the former buildings were located and used for measuring/alignment purposes. Cultural material was processed and boxed according to accepted standards. A catalogue of artifacts is located in Appendix B of this report. Those marked "pulled" refer to items delivered to the LICH for their display collection. (See discussion in Conclusions and Recommendations section of this report.) Appendix C contains summary tables of artifacts recovered from Features 1 and 3 sorted by group, class, and function.

Following the removal of 5-7 feet of overburden (fill), four features were discovered along with the remains of foundations of nineteenth-century brick buildings (Fig. 4). The features were located within four of the six lots considered to have potential for the presence of historical material (Lots 11, 13, 17, and 18). Three of the historical features located and examined during the investigation of the site were associated with water management (Features 1, 3, and 4). The other feature was a portion of a decorative brick and tile floor (Feature 2). The three features associated with water management were large brick cisterns that were encountered in the location of the backlots affiliated with midnineteenth century brick buildings formerly located along Atlantic Avenue and Hicks Street. The floor was also found within the backlot of one of the brick buildings.

Figure 1 Current U.S.G.S. Topographical Map, Brooklyn Quad

Figure 3 Map showing location of Archaeologically Sensitive Area

Figure 4 Project Site Map showing location of features and soil borings