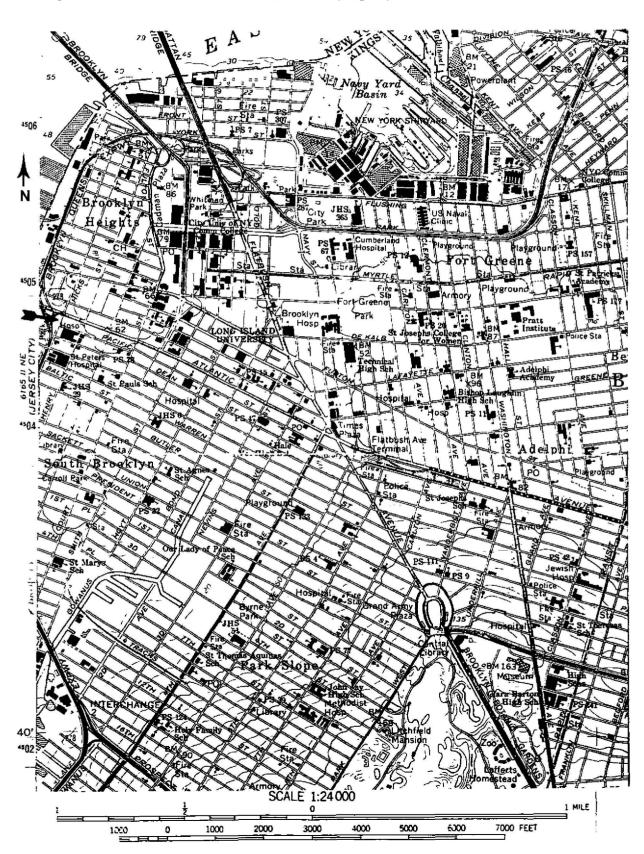

#### INTRODUCTION

The Long Island College Hospital (LICH) has proposed construction of a nine-story parking garage within a portion of Van Voorhees Park (Block 283) in Brooklyn, New York (Fig. 1). The project site is located at the southwest intersection of Atlantic Avenue and Hicks Street, just east of the Brooklyn-Queens Expressway. The present report will address the Phase 1B archaeological examination of the proposed redevelopment project (CEQR #87-013K).

Figure 1 Current U.S.G.S. Topographical Map, Brooklyn Quad

Figure 3 Map showing location of Archaeologically Sensitive Area

Figure 4 Project Site Map showing location of features and soil borings