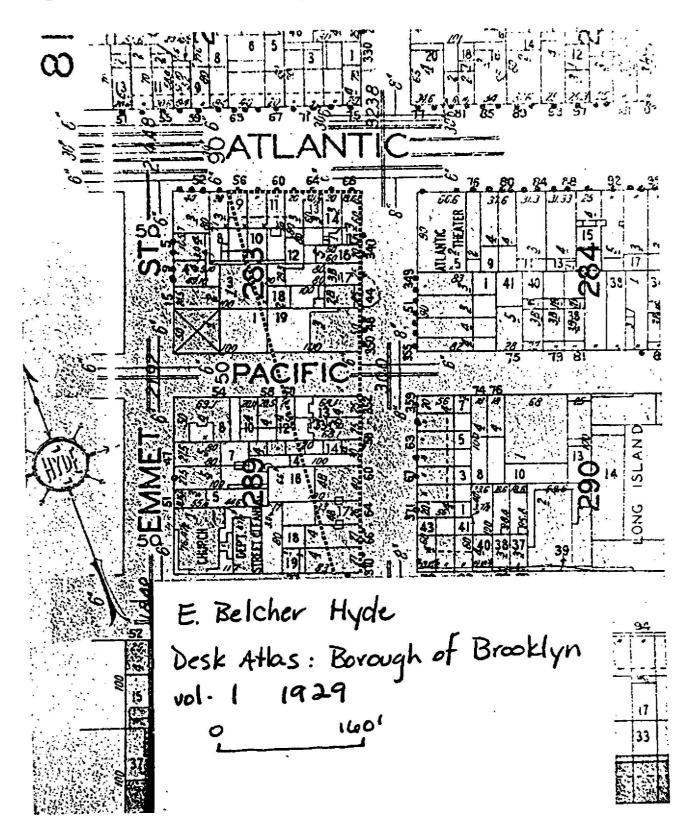

The New York City Landmarks Preservation Commission (LPC) requested that a Phase 1A Archaeological Sensitivity Assessment be conducted for the proposed parking garage site, hereafter called the project site, on Block 283 and old Block 289 of Ward 6 in Brooklyn The Phase 1A documentary assessment, conducted in 1989 (Fig. 2). by Historical Perspectives, Inc. (HPI), outlined changes in landuse through the prehistoric and historical periods, identified lots within the project site where there had been little known surface and subsurface disturbance, indicated which lots contained possible archaeological resources and recommended that further research was warranted prior to the construction of the parking garage. Out of the 21 lots that are located within the project site, portions of only six were identified as having the potential to contain cultural material relating to the above land-use phases (Lots 10, 11, 12, 13, 17, and 18) (Fig. 3).

Hyde, E. Belcher

1929 <u>Desk Atlas: Borough of Brooklyn.</u> vol. 1. Hyde and Company, New York.

Sanborn Map Company

1886 Insurance Maps, Brooklyn, New York, Sanborn Map and Publishing Company, New York (1904, 1915, 1939, 1951).