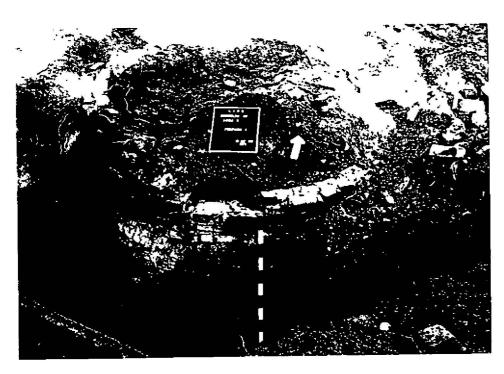

One of the cisterns recovered through excavation was located in the northeast portion of the site within Lot 13. This feature had been truncated prior to the demolition of the buildings, leaving only the bottom 3 feet of the cistern intact (Field Drawings 2 and 3; Photograph 2). The interior fill of the feature was bisected and each half of the fill was excavated by hand. The single brick, mortar-lined cistern was found to contain three distinct deposits dating from the late-nineteenth century (Appendix A).

#### Artifact Analysis

The interior fill of this feature was bisected and the eastern half removed first. Because of the shallow depth of fill the western half was also excavated by natural levels. While the matrix of the levels was slightly different, the artifactual material recovered was mixed throughout the levels allowing for some crossmending. This implies a series of dumpings, likely from a furnace locale that was carried out over a very short period of time. Perhaps this occurred upon the introduction of public water to Atlantic Avenue in 1858. The analysis of artifacts recovered from this feature indicates that this deposit likely dates to the third quarter of the nineteenth century.

To conclude, the cistern was likely constructed prior to the introduction of public water in 1858, and was in turn probably filled with domestic trash not long after that date. The presence of the 1860 coin within the feature also indicates that the cistern could not have been filled before that date.