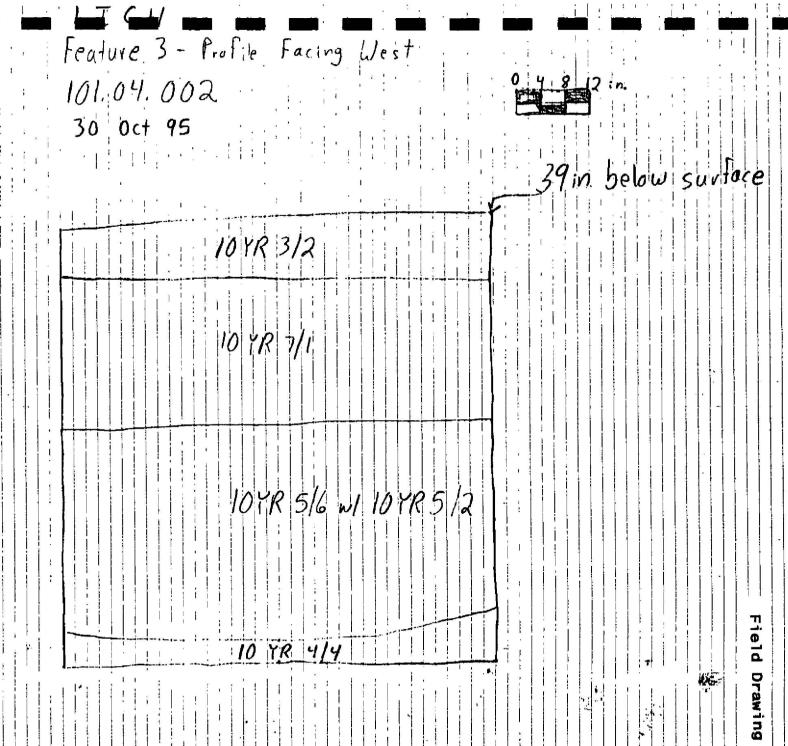

#### Lot 17 - Feature 3

Lot 17 was considered to have potential for the recovery of cultural material in the 30' x 60' backyard area of a three-story brick dwelling (HPI 1989: Appendix B). Like the structures found on lots 11 and 13, this building also had a store on the street level. Sometime after 1904 a small outbuilding was constructed in this rear lot (Sanborn 1904, 1915). However, no archaeological evidence of this structure was recovered. Instead, Feature 3, a This double-brick cistern, more intact than cistern, was found. Feature 1, was bisected and the fill on the east side removed following natural stratigraphic levels. The east side of the cistern was excavated by hand to a depth of c. seven feet (Field Drawings 4 and 5; Photograph 3 and 4). This feature was also truncated, although not as severely as the one located in Lot 13. Four distinct deposit levels containing late nineteenth - early twentieth century artifacts were identified within the second cistern (see Appendix A).

#### Artifact Analysis

The assemblage recovered from the eastern half of Feature 3 was similar to the materials recovered in Feature 1. This similarity is likely because both features were probably filled around the same date, following the introduction of public water to this area. As with Feature 1, the majority of the materials recovered relate to domestic eating and drinking activities (Appendix C, Tables 4, 6, 8, 10 and 12). Feature 3, however, had a much more considerable collection of food remains, including 429 bone fragments and 99 fruit pits (botanical) (Appendix C, Table 6). Bone (22.9%), ceramic (22.2%), and bottle (17.7%) fragments were found in the largest quantities followed by window glass (12.8%). Following assorted body fragments, the largest number of ceramics were related to eating (plates, bowls) health (washing pitchers) (see Appendix C,

#### FIELD DRAWINGS

Field Drawing 1 - Feature 2, Plan
Field Drawing 2 - Feature 1, Plan
Field Drawing 3 - Feature 1, Bisection Profile
Field Drawing 4 - Feature 3, Plan
Field Drawing 5 - Feature 3, Bisection Profile
Field Drawing 6 - Feature 4, Plan