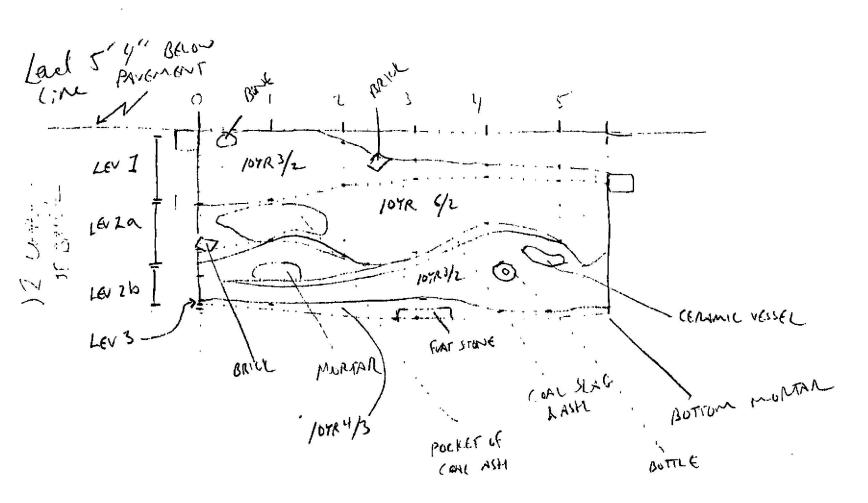

#### Lot 13 - Feature 1

The Phase 1A report concluded that Lot 13 had potential for the recovery of intact subsurface cultural material (HPI 1989: Appendix B). A three-story brick dwelling with a store at street level was located at this address. According to historical maps of the nineteenth and twentieth centuries, this structure had an open 20' x 20' backyard.

One of the cisterns recovered through excavation was located in the northeast portion of the site within Lot 13. This feature had been truncated prior to the demolition of the buildings, leaving only the bottom 3 feet of the cistern intact (Field Drawings 2 and 3; Photograph 2). The interior fill of the feature was bisected and each half of the fill was excavated by hand. The single brick, mortar-lined cistern was found to contain three distinct deposits dating from the late-nineteenth century (Appendix A).

Pipe holes near the base of the cistern indicate that this feature may have serviced several buildings, including those on located on Lots 12 and possibly 14. The structure on Lot 14 was a three-story building that had a bakery on the first floor as early as 1886 (Sanborn Fire Insurance Map). Subsequent Sanborn maps also indicate that the small addition attached to the rear of the building was the location of the bakery's oven (1904, 1915).

Historical research demonstrated that Lot 13 was part of a seven-lot parcel that was transferred at least ten times between 1829 and 1861. Henry Lindenberg was identified as purchasing the lot in 1867. Lindenberg and his family, however, lived in the dwelling in the adjacent Lot 12. Because the three holes for pipes were placed in different locations within the cistern, it was impossible to precisely identify with which structure this feature was most directly associated. The fact that these parcels were transferred as a whole through much of their history as commercial/ residential buildings may account for the multiple structures serviced by the cistern. It is likely, however, that most of the materials used to fill the feature came from the closest dwellings, the buildings on Lots 13 and 14.

Although no structures were identified on historical maps as being located within the rear lot, the removal of the upper portion of the cistern (which would have been underground) prior to the demolition of these brick buildings in the twentieth century (1939-42), indicates that some other yard activities may have occurred. The fact that no large portions of the feature were noted in the upper fill and the entire feature was covered by a thin layer of ash helped to confirm the supposition that the feature was truncated prior to the demolition of the buildings and filling of the lot.

#### Artifact Analysis

The interior fill of this feature was bisected and the eastern half removed first. Because of the shallow depth of fill the western half was also excavated by natural levels. While the matrix of the levels was slightly different, the artifactual material recovered was mixed throughout the levels allowing for some crossmending. This implies a series of dumpings, likely from a furnace locale that was carried out over a very short period of time. Perhaps this occurred upon the introduction of public water to Atlantic Avenue in 1858. The analysis of artifacts recovered from this feature indicates that this deposit likely dates to the third quarter of the nineteenth century.

#### FIELD DRAWINGS

Field Drawing 1 - Feature 2, Plan
Field Drawing 2 - Feature 1, Plan
Field Drawing 3 - Feature 1, Bisection Profile
Field Drawing 4 - Feature 3, Plan
Field Drawing 5 - Feature 3, Bisection Profile
Field Drawing 6 - Feature 4, Plan