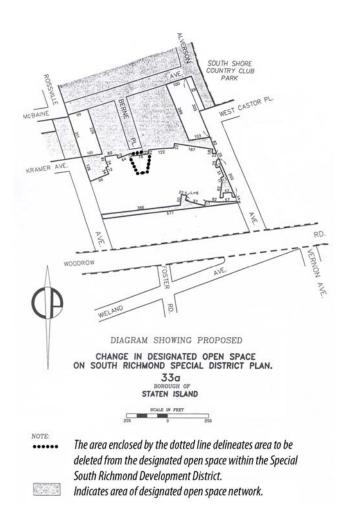

#### **PUBLIC HEARING:**

**IN THE MATTER OF** an application submitted by Northrop Grumman Information Technology Inc., pursuant to Section 201 of the New York City Charter, for an amendment of the Zoning Resolution of the City of New York, concerning the Special South Richmond Development District (Article X, Chapter 7), Appendix A, relating to modification of designated open space boundaries in Community District 3, Borough of Staten Island.

(On October 21, 2009, Cal. No. 4, the Commission scheduled November 4, 2009 for a public hearing which has been duly advertised.)