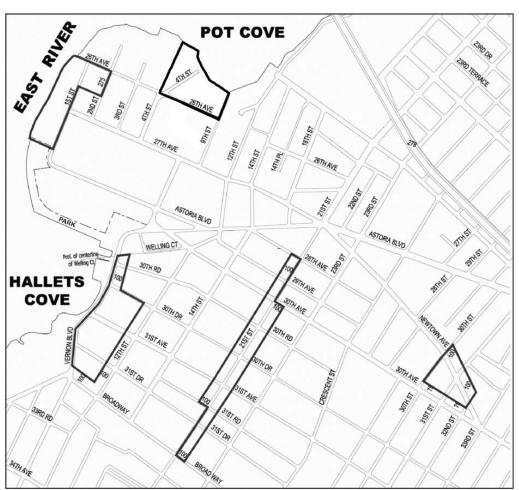

# **Appendix F** (*MAP TO BE DELETED*)

## Queens Queens Community District 1

In the R7A and R7-3 Districts within the areas shown on the following Map 1:

Map 1 - (10/9/13)

Community District 1, Queens

Portion of Community District 1, Queens

# Appendix F (MAP TO BE INSERTED)

## Queens Queens Community District 1

In the R7A and R7-3 and R6B Districts within the areas shown on the following Map 1:

Map 1

Community District 1, Queens Portion of Community District 1, Queens

(On July 23, 2014, Cal. No. 10, the Commission scheduled August 6, 2014 for a public hearing which has been duly advertised.)