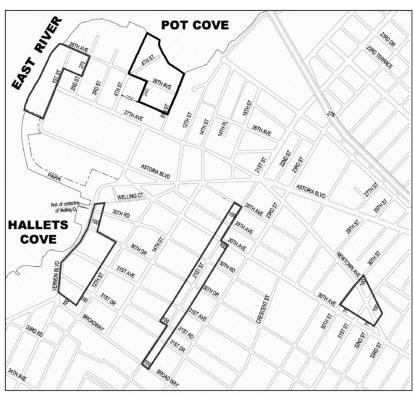

# Appendix F (MAP TO BE INSERTED)

## Queens Queens Community District 1

In the R7A and R7-3 and R6B Districts within the areas shown on the following Map 1:

Map 1

Community District 1, Queens Portion of Community District 1, Queens

(On July 23, 2014, Cal. No. 10, the Commission scheduled August 6, 2014 for a public hearing which has been duly advertised.)