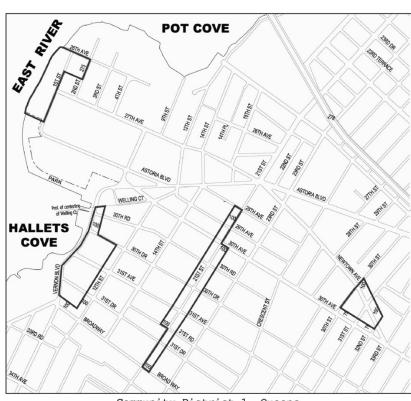

## **Appendix F** (MAP TO BE DELETED)

## Queens Queens Community District 1

In the R7A and R7-3 Districts within the areas shown on the following Map 1:

Map 1 - (10/9/13)

Community District 1, Queens

Portion of Community District 1, Queens