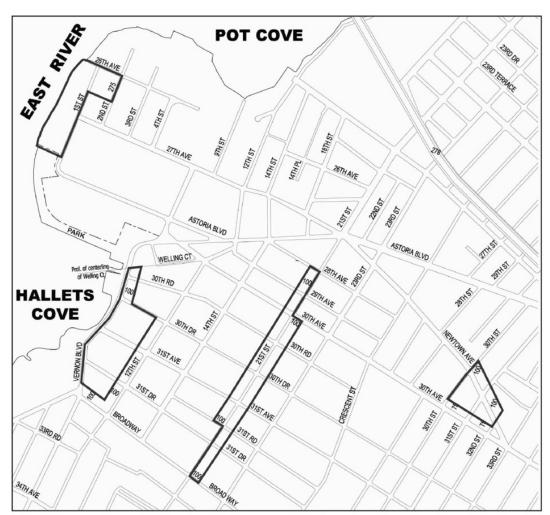

## **Appendix F** (MAP TO BE DELETED)

## Queens Queens Community District 1

In the R7A and R7-3 Districts within the areas shown on the following Map 1:

Map 1 - (10/9/13)

Community District 1, Queens

Portion of Community District 1, Queens

# Appendix F (MAP TO BE INSERTED)

## Queens Queens Community District 1

In the R7A and R7-3 Districts within the areas shown on the following Map 1:

Map 1

Community District 1, Queens

Portion of Community District 1, Queens

(On July 23, 2014, Cal. No. 9, the Commission scheduled August 6, 2014 for a public hearing which has been duly advertised.)