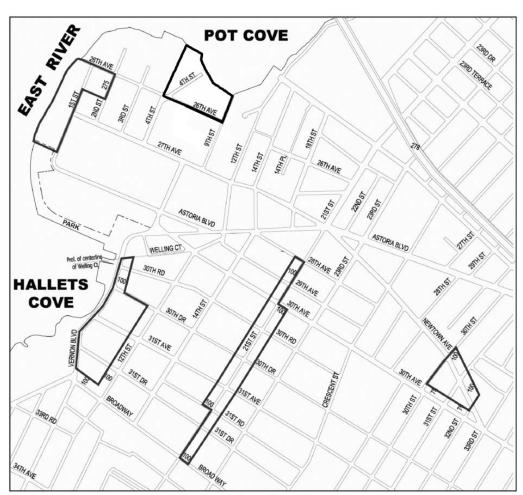

## ASTORIA COVE DEVELOPMENT

## C 140322 ZMQ

**IN THE MATTER OF** an application submitted by 2030 Astoria Developers, LLC pursuant to Sections 197-c and 201 of the New York City Charter for the amendment of the Zoning Map, Section No. 9a:

- 1. changing from an M1-1 District to an R7-3 District property bounded by a line 280 feet southeasterly of 3<sup>rd</sup> Street and its northeasterly prolongation, the U.S. Pierhead and Bulkhead Line, 9<sup>th</sup> Street, and 26<sup>th</sup> Avenue;
- 2. changing from an R6 District to an R7A District property bounded by a line 250 feet southeasterly of 4<sup>th</sup> Street, 26<sup>th</sup> Avenue, 9<sup>th</sup> Street, and a line 100 feet southwesterly of 26<sup>th</sup> Avenue;
- 3. changing from an R6 District to an R6B District property bounded by a line 250 feet southeasterly of 4<sup>th</sup> Street, a line 100 feet southwesterly of 26<sup>th</sup> Avenue, 9<sup>th</sup> Street, a line 240 feet southwesterly of 26<sup>th</sup> Avenue;

- 4. establishing within a proposed R7-3 District a C2-4 District bounded by a line 280 feet southeasterly of 3<sup>rd</sup> Street and its northeasterly prolongation, the U.S. Pierhead and Bulkhead Line, 9<sup>th</sup> Street, and 26<sup>th</sup> Avenue; and
- 5. establishing within a proposed R7A District a C2-4 District bounded by a line 250 southeasterly of 3<sup>rd</sup> Street, 26<sup>th</sup> Avenue, 9<sup>th</sup> Street, and a line 100 feet southwesterly of 26<sup>th</sup> Avenue;

as shown on a diagram (for illustrative purposes only) dated April 21, 2014 and subject to the conditions of CEQR Declaration E-343.

(On July 23, 2014, Cal. No. 4, the Commission scheduled August 6, 2014 for a public hearing. On August 6, 2014, Cal. No. 9, the hearing was closed.)