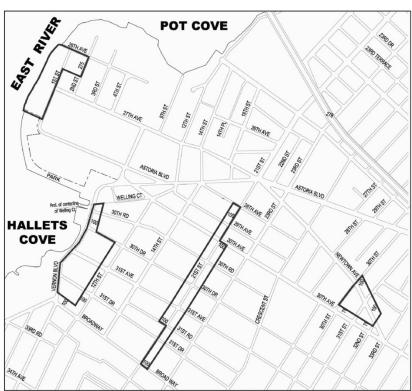

## ASTORIA COVE DEVELOPMENT

## C 140322 ZMQ

**IN THE MATTER OF** an application submitted by 2030 Astoria Developers, LLC pursuant to Sections 197-c and 201 of the New York City Charter for the amendment of the Zoning Map, Section No. 9a:

- 1. changing from an M1-1 District to an R7-3 District property bounded by a line 280 feet southeasterly of 3<sup>rd</sup> Street and its northeasterly prolongation, the U.S. Pierhead and Bulkhead Line, 9<sup>th</sup> Street, and 26<sup>th</sup> Avenue;
- 2. changing from an R6 District to an R7A District property bounded by a line 250 feet southeasterly of 4<sup>th</sup> Street, 26<sup>th</sup> Avenue, 9<sup>th</sup> Street, and a line 100 feet southwesterly of 26<sup>th</sup> Avenue;
- 3. changing from an R6 District to an R6B District property bounded by a line 250 feet southeasterly of 4<sup>th</sup> Street, a line 100 feet southwesterly of 26<sup>th</sup> Avenue, 9<sup>th</sup> Street, a line 240 feet southwesterly of 26<sup>th</sup> Avenue;

- 4. establishing within a proposed R7-3 District a C2-4 District bounded by a line 280 feet southeasterly of 3<sup>rd</sup> Street and its northeasterly prolongation, the U.S. Pierhead and Bulkhead Line, 9<sup>th</sup> Street, and 26<sup>th</sup> Avenue; and
- 5. establishing within a proposed R7A District a C2-4 District bounded by a line 250 southeasterly of 3<sup>rd</sup> Street, 26<sup>th</sup> Avenue, 9<sup>th</sup> Street, and a line 100 feet southwesterly of 26<sup>th</sup> Avenue;

as shown on a diagram (for illustrative purposes only) dated April 21, 2014 and subject to the conditions of CEQR Declaration E-343.

(On July 23, 2014, Cal. No. 4, the Commission scheduled August 6, 2014 for a public hearing. On August 6, 2014, Cal. No. 9, the hearing was closed.)