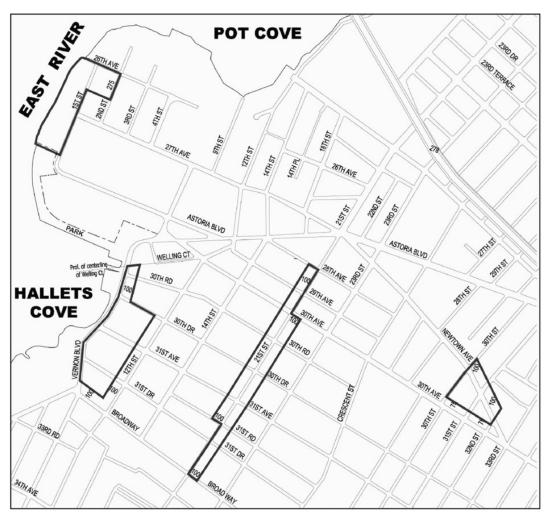

## ASTORIA COVE DEVELOPMENT

## C 140322 ZMQ

**IN THE MATTER OF** an application submitted by 2030 Astoria Developers, LLC pursuant to Sections 197-c and 201 of the New York City Charter for the amendment of the Zoning Map, Section No. 9a:

- 1. changing from an M1-1 District to an R7-3 District property bounded by a line 280 feet southeasterly of 3<sup>rd</sup> Street and its northeasterly prolongation, the U.S. Pierhead and Bulkhead Line, 9<sup>th</sup> Street, and 26<sup>th</sup> Avenue;
- 2. changing from an R6 District to an R7A District property bounded by a line 250 feet southeasterly of 4<sup>th</sup> Street, 26<sup>th</sup> Avenue, 9<sup>th</sup> Street, and a line 100 feet southwesterly of 26<sup>th</sup> Avenue;
- 3. changing from an R6 District to an R6B District property bounded by a line 250 feet southeasterly of 4<sup>th</sup> Street, a line 100 feet southwesterly of 26<sup>th</sup> Avenue, 9<sup>th</sup> Street, a line 240 feet southwesterly of 26<sup>th</sup> Avenue;

- 4. establishing within a proposed R7-3 District a C2-4 District bounded by a line 280 feet southeasterly of 3<sup>rd</sup> Street and its northeasterly prolongation, the U.S. Pierhead and Bulkhead Line, 9<sup>th</sup> Street, and 26<sup>th</sup> Avenue; and
- 5. establishing within a proposed R7A District a C2-4 District bounded by a line 250 southeasterly of 3<sup>rd</sup> Street, 26<sup>th</sup> Avenue, 9<sup>th</sup> Street, and a line 100 feet southwesterly of 26<sup>th</sup> Avenue;

as shown on a diagram (for illustrative purposes only) dated April 21, 2014 and subject to the conditions of CEQR Declaration E-343.

(On July 23, 2014, Cal. No. 4, the Commission scheduled August 6, 2014 for a public hearing. On August 6, 2014, Cal. No. 9, the hearing was closed.)