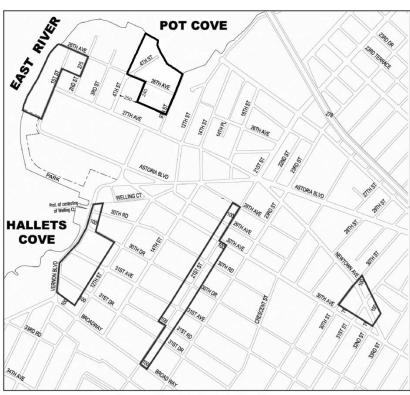

## ASTORIA COVE DEVELOPMENT

## C 140322 ZMQ

**IN THE MATTER OF** an application submitted by 2030 Astoria Developers, LLC pursuant to Sections 197-c and 201 of the New York City Charter for the amendment of the Zoning Map, Section No. 9a:

- 1. changing from an M1-1 District to an R7-3 District property bounded by a line 280 feet southeasterly of 3<sup>rd</sup> Street and its northeasterly prolongation, the U.S. Pierhead and Bulkhead Line, 9<sup>th</sup> Street, and 26<sup>th</sup> Avenue;
- 2. changing from an R6 District to an R7A District property bounded by a line 250 feet southeasterly of 4<sup>th</sup> Street, 26<sup>th</sup> Avenue, 9<sup>th</sup> Street, and a line 100 feet southwesterly of 26<sup>th</sup> Avenue;
- 3. changing from an R6 District to an R6B District property bounded by a line 250 feet southeasterly of 4<sup>th</sup> Street, a line 100 feet southwesterly of 26<sup>th</sup> Avenue, 9<sup>th</sup> Street, a line 240 feet southwesterly of 26<sup>th</sup> Avenue;

- 4. establishing within a proposed R7-3 District a C2-4 District bounded by a line 280 feet southeasterly of 3<sup>rd</sup> Street and its northeasterly prolongation, the U.S. Pierhead and Bulkhead Line, 9<sup>th</sup> Street, and 26<sup>th</sup> Avenue; and
- 5. establishing within a proposed R7A District a C2-4 District bounded by a line 250 southeasterly of 3<sup>rd</sup> Street, 26<sup>th</sup> Avenue, 9<sup>th</sup> Street, and a line 100 feet southwesterly of 26<sup>th</sup> Avenue;

as shown on a diagram (for illustrative purposes only) dated April 21, 2014 and subject to the conditions of CEQR Declaration E-343.

(On July 23, 2014, Cal. No. 4, the Commission scheduled August 6, 2014 for a public hearing. On August 6, 2014, Cal. No. 9, the hearing was closed.)