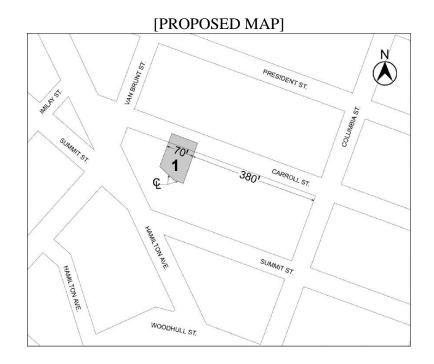

# **IN THE MATTER OF** an application submitted by the 14-18 Carroll LLC pursuant to Sections 197-c and 201 of the New York City Charter for an amendment of the Zoning Map, Section No. 16a, changing from an M1-1 District to an R6B District property bounded by Carroll Street, a line 380 feet northwesterly of Columbia Street, a line midway between Carroll Street and Summit Street, a line midway between Carroll Street and Hamilton Avenue, and a line 450 feet northwesterly of Columbia Street, as shown on a diagram (for illustrative purposes only) dated June 20, 2016 and subject to the conditions of CEQR Declaration E-382.