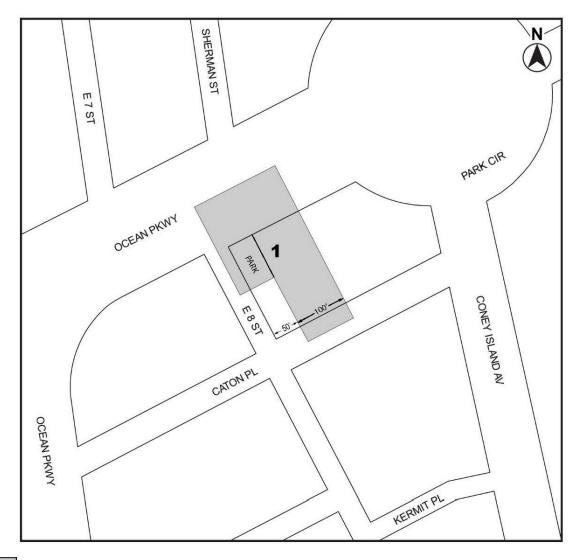

#### 57 CATON PLACE REZONING

No. 1

CD 7 C 170213 ZMK

**IN THE MATTER OF** an application submitted by 57 Caton Partners, LLC pursuant to Sections 197-c and 201 of the New York City Charter for the amendment of the Zoning Map, Section No. 16d:

- 1. changing from a C8-2 District to an R7A District property bounded by Ocean Parkway, a line 150 feet northeasterly of East 8th Street, Caton Place, a line 50 feet northeasterly of East 8th Street, the southeasterly boundary line of a park and its southwesterly prolongation, and East 8th Street; and
- 2. establishing within the proposed R7A District a C2-4 District bounded by Ocean Parkway, a line 150 feet northeasterly of East 8th Street, Caton Place, and a line 50 feet northeasterly of East 8th Street;

as shown on a diagram (for illustrative purposes only) dated March 12, 2018, and subject to the conditions of the CEQR Declaration E-461.

Resolution for adoption scheduling July 11, 2018 for a public hearing.