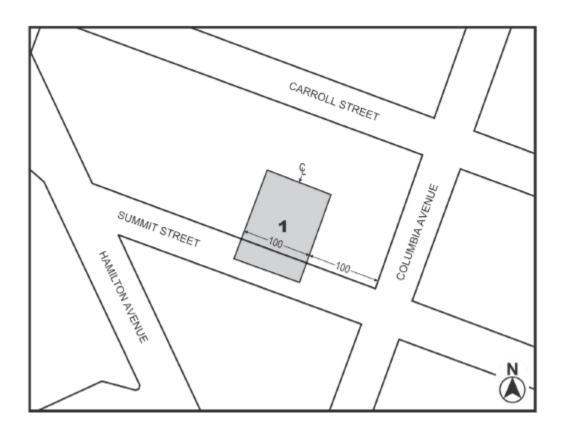

#### 55-63 SUMMIT STREET REZONING

No. 18

CD 6 C 170047 ZMK

#### **PUBLIC HEARING:**

**IN THE MATTER OF** an application submitted by PHD Summit LLC pursuant to Sections 197-c and 201 of the New York City Charter for an amendment of the Zoning Map, Section No. 16a, changing from an M1-1 District to an R6B District property bounded by a line 200 feet northwesterly of Columbia Street, a line midway between Carroll Street and Summit Street, a line 100 feet northwesterly of Columbia Street and Summit Street, as shown on a diagram (for illustrative purposes only), dated February 26, 2018, and subject to the conditions of CEQR Declaration E-466.

(On June 13, 2018, Cal. No. 4, the Commission scheduled June 27, 2018 for a public hearing which has been duly advertised.)

Close the hearing.

No. 19

CD 6 N 170046 ZRK

#### **PUBLIC HEARING:**

**IN THE MATTER OF** an application submitted by PHD Summit, LLC, pursuant to Section 201 of the New York City Charter, for an amendment of the Zoning Resolution of the City of New York, modifying Appendix F for the purpose of establishing a Mandatory Inclusionary Housing area.

Matter <u>underlined</u> is new, to be added;

Matter struck out is to be deleted;

Matter within # # is defined in Section 12-10;

\* \* \* indicates where unchanged text appears in the Zoning Resolution

#### APPENDIX F

**Inclusionary Housing Designated Areas and Mandatory Inclusionary Housing Areas** 

\* \* \*

**BROOKLYN** 

\* \* \*

**Brooklyn Community District 6** 

\* \* \*

Map 2 – [date of adoption]

## [PROPOSED MAP]

Mandatory Inclusionary Housing Program Area see Section 23-154(d)(3)

Area 1 [date of adoption] — MIH Program Option 1 and Option 2

## Portion of Community District 6, Brooklyn

\* \* \*

(On June 13, 2018, Cal. No. 5, the Commission scheduled June 27, 2018 for a public hearing which has been duly advertised.)