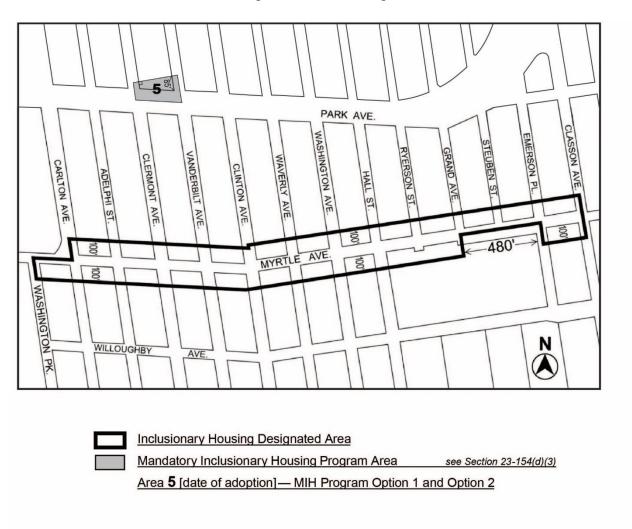

#### 55-63 SUMMIT STREET REZONING

No. 18

CD 6 C 170047 ZMK

#### **PUBLIC HEARING:**

**IN THE MATTER OF** an application submitted by PHD Summit LLC pursuant to Sections 197-c and 201 of the New York City Charter for an amendment of the Zoning Map, Section No. 16a, changing from an M1-1 District to an R6B District property bounded by a line 200 feet northwesterly of Columbia Street, a line midway between Carroll Street and Summit Street, a line 100 feet northwesterly of Columbia Street and Summit Street, as shown on a diagram (for illustrative purposes only), dated February 26, 2018, and subject to the conditions of CEQR Declaration E-466.

(On June 13, 2018, Cal. No. 4, the Commission scheduled June 27, 2018 for a public hearing which has been duly advertised.)

Close the hearing.

No. 19

CD 6 N 170046 ZRK

#### **PUBLIC HEARING:**

**IN THE MATTER OF** an application submitted by PHD Summit, LLC, pursuant to Section 201 of the New York City Charter, for an amendment of the Zoning Resolution of the City of New York, modifying Appendix F for the purpose of establishing a Mandatory Inclusionary Housing area.

Matter <u>underlined</u> is new, to be added;

Matter struck out is to be deleted;

Matter within # # is defined in Section 12-10;

\* \* \* indicates where unchanged text appears in the Zoning Resolution

#### APPENDIX F

**Inclusionary Housing Designated Areas and Mandatory Inclusionary Housing Areas** 

\* \* \*

**BROOKLYN** 

\* \* \*

**Brooklyn Community District 6** 

\* \* \*

Map 2 – [date of adoption]

## [PROPOSED MAP]

Mandatory Inclusionary Housing Program Area see Section 23-154(d)(3)

Area 1 [date of adoption] — MIH Program Option 1 and Option 2

## Portion of Community District 6, Brooklyn

\* \* \*

(On June 13, 2018, Cal. No. 5, the Commission scheduled June 27, 2018 for a public hearing which has been duly advertised.)