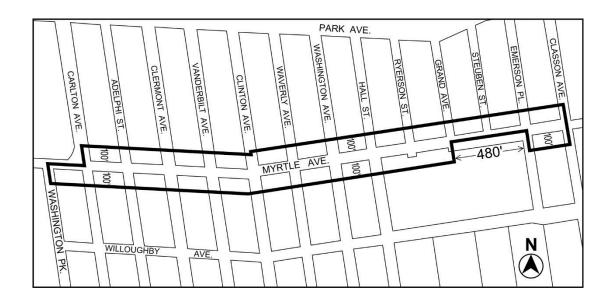

#### 205 PARK AVENUE REZONING

No. 15

CD 2 C 170164 ZMK

- 1. changing from an M1-2 District to an R7D District property bounded by a line perpendicular to the westerly street line of Vanderbilt Avenue distant 85 feet northerly (as measured along the street line) from the point of intersection of the northern street line of Park Avenue (northerly portion) and the western street line of Vanderbilt Avenue, Vanderbilt Avenue, Park Avenue (southerly portion), and Clermont Avenue; and
- 2. establishing within the proposed R7D District a C2-4 District bounded by a line perpendicular to the westerly street line of Vanderbilt Avenue distant 85 feet northerly (as measured along the street line) from the point of intersection of the northern street line of Park Avenue (northerly portion) and the western street line of Vanderbilt Avenue, Vanderbilt Avenue, Park Avenue (southerly portion), and Clermont Avenue;

as shown on a diagram (for illustrative purposes only) dated March 12, 2018, and subject to the conditions of CEQR Declaration E-464.

(On June 13, 2018, Cal. No. 1, the Commission scheduled June 27, 2018 for a public hearing which has been duly advertised.)