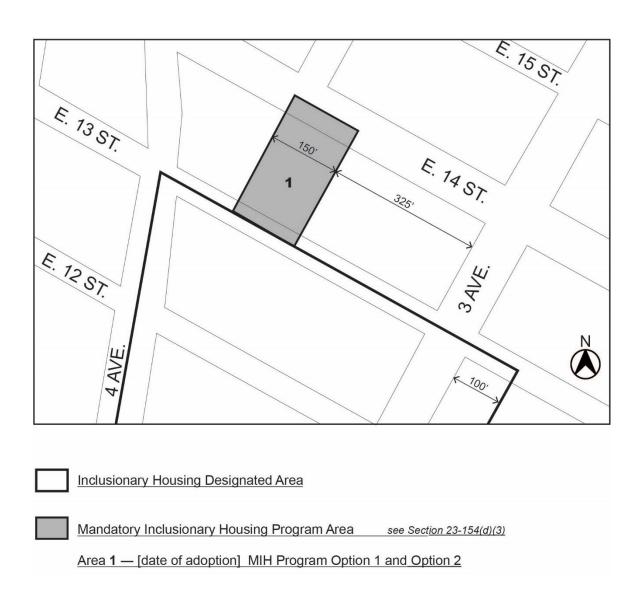

No. 4

CD 15 N 180030 ZRK

**IN THE MATTER OF** an application submitted by Quentin Plaza, LLC, pursuant to Section 201 of the New York City Charter, for an amendment of the Zoning Resolution of the City of New York, modifying Appendix F for the purpose of establishing a Mandatory Inclusionary Housing area.

## **Brooklyn Community District 15**

Map 1 - [date of adoption]

[PROPOSED MAP]

Mandatory Inclusionary Housing Program Area see Section 23-154(d)(3)

Area 1 [date of adoption] — MIH Program Option1 and Option 2

Portion of Community District 15, Brooklyn

\* \* \*

Resolution for adoption scheduling July 11, 2018 for a public hearing.