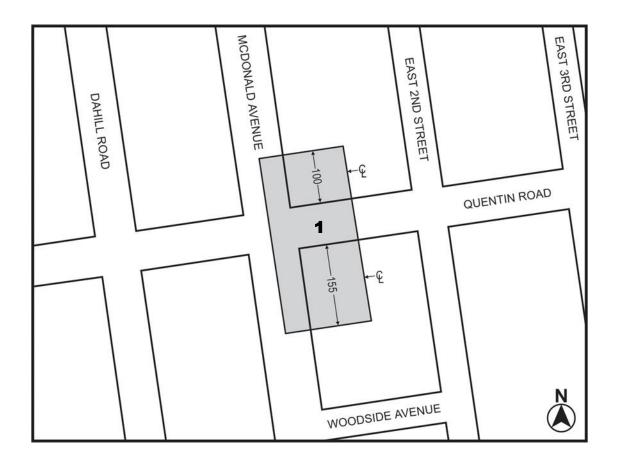

#### No. 3

CD 15 C 180029 ZMK

**IN THE MATTER OF** an application submitted by Quentin Plaza, LLC pursuant to Sections 197-c and 201 of the New York City Charter for an amendment of the Zoning Map, Section No. 22d:

- 1. changing from an R5 District to an R7A District property bounded by a line 100 feet northerly of Quentin Road, a line midway between McDonald Avenue and East 2<sup>nd</sup> Street, a line155 feet southerly of Quentin Road and McDonald Avenue; and
- 2. establishing within the proposed R7A District a C2-4 District bounded by a line 100 feet northerly of Quentin Road, a line midway between McDonald Avenue and East 2<sup>nd</sup> Street, a line155 feet southerly of Quentin Road and McDonald Avenue;

as shown on a diagram (for illustrative purposes only), dated April 9, 2018, and subject to the conditions of CEQR Declaration E-474.

Resolution for adoption scheduling July 11, 2018 for a public hearing.