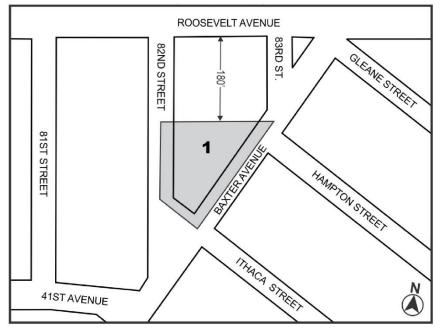

# 40-31 82<sup>ND</sup> STREET REZONING

No. 1

CD 4 C 180098 ZMQ

**IN THE MATTER OF** an application submitted by AA 304 GC TIC LLC pursuant to Sections 197-c and 201 of the New York City Charter for an amendment of the Zoning Map, Section No. 9d:

- 1. eliminating from within an existing R6 District a C1-3 District bounded by a line 180 feet southerly of Roosevelt Avenue, Baxter Avenue, the northwesterly centerline prolongation of Ithaca Street, and 82<sup>nd</sup> Street; and
- 2. changing from an R6 District to a C4-5X District property bounded by a line 180 feet southerly of Roosevelt Avenue, Baxter Avenue, the northwesterly centerline prolongation of Ithaca Street, and 82<sup>nd</sup> Street;

as shown on a diagram (for illustrative purposes only) dated January 29, 2018, and subject to the conditions of CEQR Declaration E-463.

(On May 9, 2018, Cal. No. 8, the Commission scheduled May 23, 2018 for a public hearing. On May 23, 2018, Cal. No. 21, the hearing was closed.)