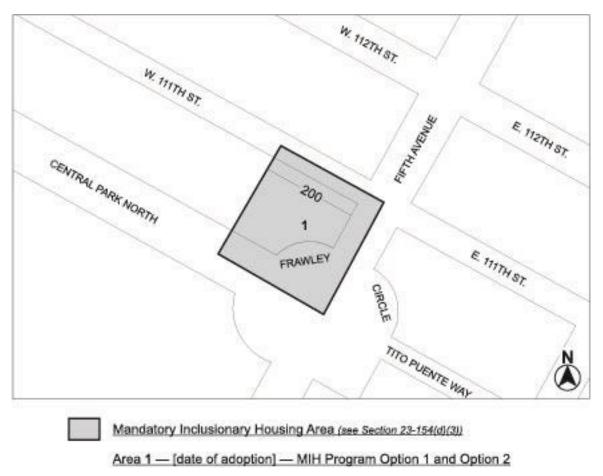

#### N 190433 ZRM

**IN THE MATTER OF** an application submitted by La Hermosa Christian Church pursuant to Section 201 of the New York City Charter, for an amendment of the Zoning Resolution of the City of New York, modifying Appendix F for the purpose of establishing a Mandatory Inclusionary Housing area.

Matter <u>underlined</u> is new, to be added; Matter <del>struck out</del> is to be deleted; Matter within # # is defined in Section 12-10; \* \* indicates where unchanged text appears in the Zoning Resolution

\* \* \*

APPENDIX F Inclusionary Housing Designated Areas and Mandatory Inclusionary Housing Areas

MANHATTAN

\* \* \*

\*

\*

Manhattan Community District 10

Map 1- [date of adoption]

Portion of Community District

(On August 14, 2019, Cal. No. 7, the Commission scheduled August 28, 2019 for a public hearing. On August 28, 2019, Cal. No. 35, the hearing was closed. On September 25, 2019, Cal. No. 21, the item was laid over.)