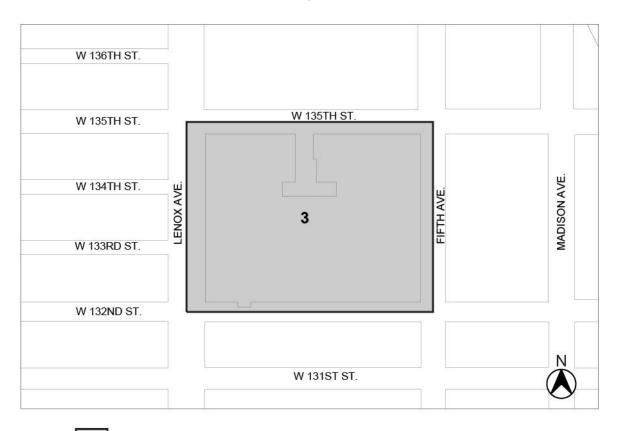

#### LENOX TERRACE

No. 1

CD 10 C 200050 ZSM

**IN THE MATTER OF** an application submitted by Lenox Terrace Development Associates pursuant to Sections 197-c and 201 of the New York City Charter for the grant of a special permit pursuant to Section 74-743 of the Zoning Resolution to modify the height and setback requirements of Sections 23-60 (Height and Setback Regulations) and 35-60 (Modification of Height and Setback Regulations), and the distance between buildings requirements of Section 23-711 (Standard minimum distance between buildings), in connection with a proposed mixed use development, within a large scale general development, on property generally bounded by West 135<sup>th</sup> Street, Fifth Avenue, West 132<sup>nd</sup> Street, and Lenox Avenue-Malcolm X. Boulevard (Block 1730, Lots 1, 7, 9, 25, 33, 36, 40, 45, 50, 52, 64, 68, and 75), in a C6-2\* District.

\*Note: The site is proposed to be rezoned by changing from R7-2 and R7-2/C1-4 Districts to a C6-2 District under a concurrent related application for a change in the Zoning Map (C 200052 ZMM).

Plans for this proposal are on file with the City Planning Commission and may be seen at 120 Broadway, 31<sup>st</sup> Floor, New York, N.Y. 10271-0001.

For consideration.

No. 3

CD 10 C 200052 ZMM

**IN THE MATTER OF** an application submitted by Lenox Terrace Development Associates pursuant to Sections 197-c and 201 of the New York City Charter for an amendment of the Zoning Map, Section No. 6a:

- 1. eliminating from an existing R7-2 District a C1-4 District bounded by West 135<sup>th</sup> Street, Fifth Avenue, West 132<sup>nd</sup> Street, a line 100 feet westerly of Fifth Avenue, the easterly centerline prolongation of West 134<sup>th</sup> Street, the easterly street line terminus of West 134<sup>th</sup> Street, the southerly, easterly and northerly boundary line of Public Bath and its westerly prolongation, Lenox Terrace Place, a line 100 feet southerly of West 135<sup>th</sup> Street, a line 100 feet easterly of Lenox Avenue-Malcolm X. Boulevard, West 132<sup>nd</sup> Street, and Lenox Avenue-Malcolm X. Boulevard; and
- 2. changing from an R7-2 District to a C6-2 District property bounded by West 135<sup>th</sup> Street, Fifth Avenue, West 132<sup>nd</sup> Street, and Lenox Avenue-Malcolm X. Boulevard;

as shown in a diagram (for illustrative purposes only) dated August 26, 2019, and subject to the conditions of CEQR Declaration E-547.

(On December 4, 2019, Cal. No. 5, the Commission scheduled December 18, 2019 for a public hearing. On December 18, 2019, Cal. No. 30, the hearing was closed.)