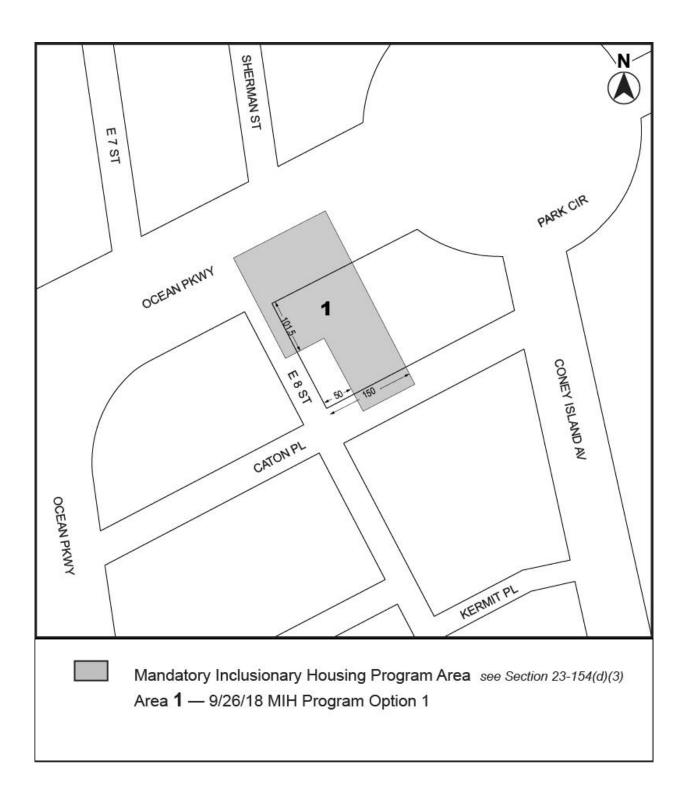

#### 312 CONEY ISLAND AVENUE REZONING

- changing from a C8-2 District to an R8A District property bounded by Ocean Parkway, Park Circle-Machate Circle, Coney Island Avenue, Caton Place, and a line 150 feet easterly of East 8<sup>th</sup> Street; and
- establishing within the proposed R8A District a C2-4 District bounded by Ocean Parkway, Park Circle-Machate Circle, Coney Island Avenue, Caton Place, and a line 150 feet easterly of East 8<sup>th</sup> Street;

as shown on a diagram (for illustrative purposes only) dated December 16, 2019, and subject to the conditions of CEQR Declaration E-555.

(On September 16, 2020, Cal. No. 1, the Commission scheduled October 7, 2020 for a public hearing. On October 7, 2020, Cal No. 8, the hearing was closed.)