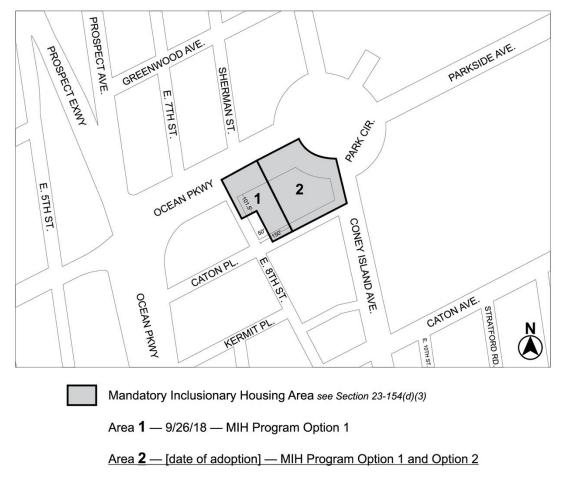

## N 200093 ZRK

**IN THE MATTER OF** an application submitted by 312 Coney Island Avenue LLC pursuant to Section 201 of the New York City Charter, for an amendment of the Zoning Resolution of the City of New York, modifying bulk regulations for a portion of the Special Ocean Parkway District and modifying APPENDIX F for the purpose of establishing a Mandatory Inclusionary Housing area.

## 113-20 SPECIAL PARKING AND OFF-STREET LOADING REGULATIONS

\* \* \*

**APPENDIX F Inclusionary Housing Designated Areas and Mandatory Inclusionary Housing Areas** 

\* \* \*

BROOKLYN Brooklyn Community District 7

\* \* \*

Map 3- [date of adoption]

[EXISTING MAP]

## [PROPOSED MAP]

Portion of Community District 7, Brooklyn

\* \* \*

(On September 16, 2020, Cal. No. 2, the Commission scheduled October 7, 2020 for a public hearing. On October 7, 2020, Cal No. 9, the hearing was closed.)