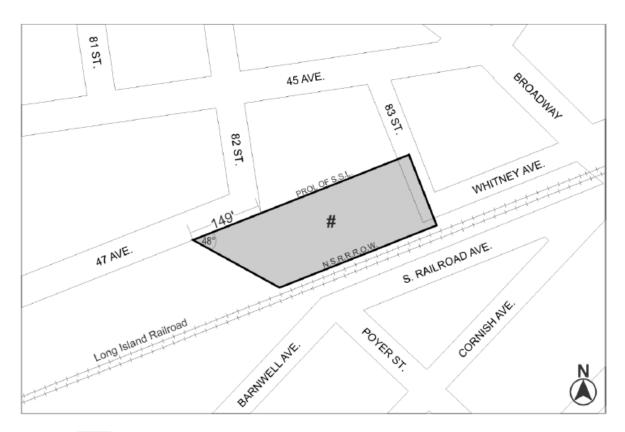

#### 45-20 83<sup>RD</sup> STREET REZONING

No. 14

CD 4 C 210041 ZMQ

**IN THE MATTER OF** an application submitted by Sunshine Elmhurst LLC pursuant to Sections 197-c and 201 of the New York City Charter for an amendment of the Zoning Map, Section No. 9d, changing from an M1-1 to an R7A District property bounded by the the southeasterly street line of 47<sup>th</sup> Avenue and its northeasterly prolongation, 83<sup>rd</sup> Street and its southeasterly prolongation, the northerly boundary line of the Long Island Railroad (Northside Division), and a line passing through a point along the southeasterly street line of 47<sup>th</sup> Avenue 149 feet southwesterly (as measured along the street line) from the point of intersection of the southeasterly street line of 47<sup>th</sup> Avenue and the easterly street line of 82<sup>nd</sup> Street and proceeding southeasterly at an angle 48 degrees to the southeasterly street line of 47<sup>th</sup> Avenue, as shown on a diagram (for illustrative purposes only) dated July 26, 2021, and subject to the conditions of CEQR Declaration of E-630.

(On October 20, 2021, Cal. No. 7, the Commission scheduled November 3, 2021 for a public hearing. On November 3, 2021, Calendar No. 26, the hearing was closed.)

#### No. 15

CD 4 N 210042 ZRQ

**IN THE MATTER** OF an application submitted by Sunshine Elmhurst LLC pursuant to Section 201 of the New York City Charter, for an amendment of the Zoning Resolution of the City of New York, modifying APPENDIX F for the purpose of establishing a Mandatory Inclusionary Housing area.