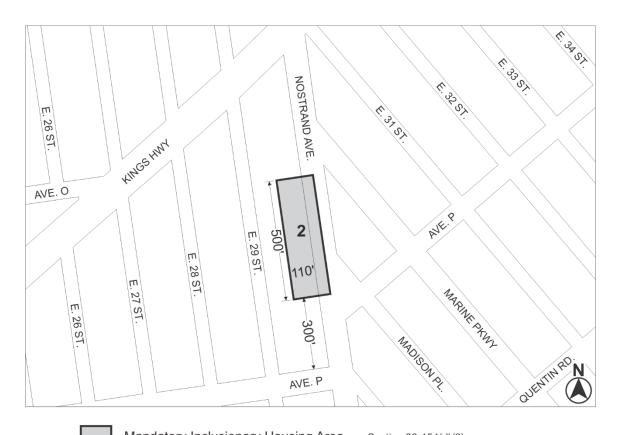

#### 2892 NOSTRAND AVENUE REZONING

No. 26

CD 15 C 200329 ZMK

# **PUBLIC HEARING:**

**IN THE MATTER OF** an application submitted by Mikerose Realty, Inc. pursuant to Sections 197-c and 201 of the New York City Charter for an amendment of the Zoning Map, Section No. 23b:

- 1. changing from an R3-2 District to an R6B District property bounded by a line 800 feet northerly of Avenue P, Nostrand Avenue, a line 700 feet northerly of Avenue P, and a line 110 feet westerly of Nostrand Avenue;
- 2. changing from an R3-2 District to an R7A District property bounded by a line 700 feet northerly of Avenue P, Nostrand Avenue, a line 300 feet northerly of Avenue P, and a line 110 feet westerly of Nostrand Avenue;
- 3. establishing within the proposed R6B District a C2-4 District bounded by a line 800 feet northerly of Avenue P, Nostrand Avenue, a line 700 feet northerly of Avenue P, and a line 110 feet westerly of Nostrand Avenue;
- 4. establishing within the proposed R7A District a C2-4 District bounded by a line 700 feet northerly of Avenue P, Nostrand Avenue, a line 540 feet northerly of Avenue P, and a line 110 feet westerly of Nostrand Avenue;

as shown on a diagram (for illustrative purposes only) dated August 16, 2021, and subject to the conditions of CEQR Declaration E-579.

(On November 17, 2021, Cal. No. 1, the Commission scheduled December 1, 2021 for a public hearing which has been duly advertised.)