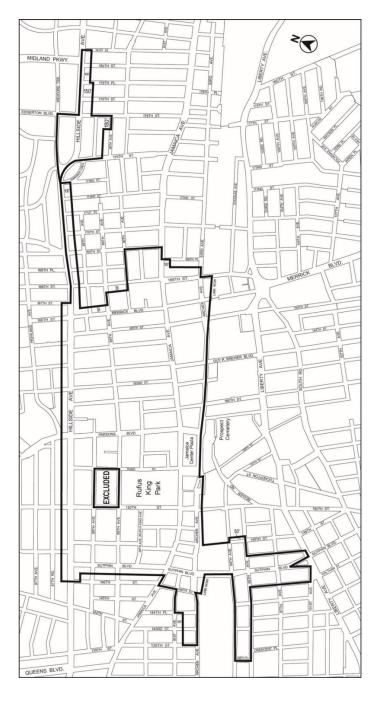

#### APPENDIX F

**Inclusionary Housing Designated Areas and Mandatory Inclusionary Housing Areas** 

\* \* \*

**OUEENS** 

# **Queens Community District 1**

\* \* \*

# Map $3 - \frac{3}{22}$ [date of adoption]

# [EXISTING MAP]

## [PROPOSED MAP]

Mandatory Inclusionary Housing Area see Section 23-154(d)(3)

Area **1** — 3/22/18 — MIH Program Option 2

Area # — [date of adoption] — MIH Program Option 1

#### Portion of Community District 1, Queens

\* \* >

(On October 20, 2021, Cal. No. 6, the Commission scheduled November 3, 2021 for a public hearing. On November 3, 2021, Calendar No. 25, the hearing was closed.)