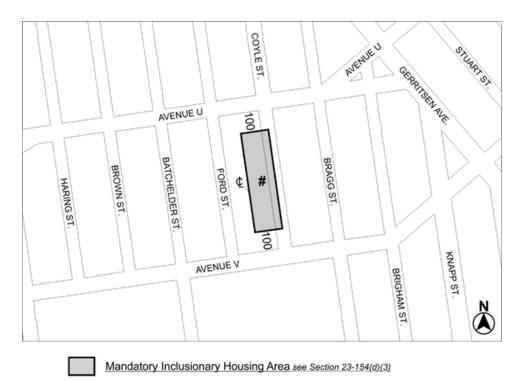

#### No. 28

CD 15 C 210239 ZMK

# **PUBLIC HEARING:**

**IN THE MATTER OF** an application submitted by Coyle Properties LLC pursuant to Sections 197-c and 201 of the New York City Charter for an amendment of the Zoning Map, Section No. 29a:

- 1. eliminating from within an existing R4 District a C1-2 District bounded by a line 100 feet southerly of Avenue U, Coyle Street, a line 100 feet northerly of Avenue V, and a line midway between Ford Street and Coyle Street;
- 2. changing from an R4 District to an R6A District property bounded by a line 100 feet southerly of Avenue U, Coyle Street, a line 100 feet northerly of Avenue V, and a line midway between Ford Street and Coyle Street; and
- 3. establishing within the proposed R6A District a C2-4 District bounded by a line 100 feet southerly of Avenue U, Coyle Street, a line 100 feet northerly of Avenue V, and a line midway between Ford Street and Coyle Street;

as shown on a diagram (for illustrative purposes only) dated August 30, 2021, and subject to the conditions of CEQR Declaration E-620.

(On November 17, 2021, Cal. No. 3, the Commission scheduled December 1, 2021 for a public hearing which has been duly advertised.)