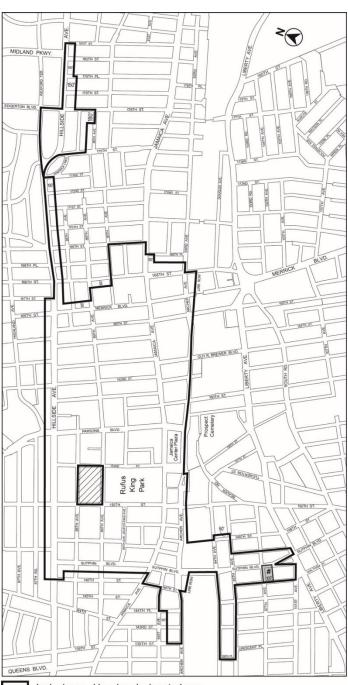

#### APPENDIX F

**Inclusionary Housing Designated Areas and Mandatory Inclusionary Housing Areas** 

\* \* \*

**OUEENS** 

# **Queens Community District 1**

\* \* \*

# Map $3 - \frac{3}{22}$ [date of adoption]

# [EXISTING MAP]

## [PROPOSED MAP]

Mandatory Inclusionary Housing Area see Section 23-154(d)(3)

Area **1** — 3/22/18 — MIH Program Option 2

Area # — [date of adoption] — MIH Program Option 1

#### Portion of Community District 1, Queens

\* \* >

(On October 20, 2021, Cal. No. 6, the Commission scheduled November 3, 2021 for a public hearing. On November 3, 2021, Calendar No. 25, the hearing was closed.)