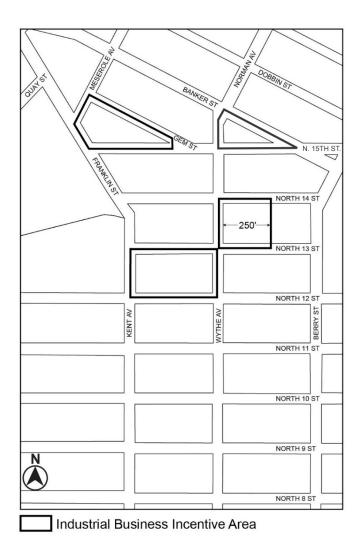

#### **ARTICLE VII**

Administration

Chapter 4 – Special Permits by the City Planning Commission

\* \* \*

74-96

**Industrial Business Incentive Areas** 

\* \* \*

74-968

**Maps of Industrial Business Incentive Areas** 

Map 1: Brooklyn

[EXISTING]

Portion of Community District 1, Borough of Brooklyn

[PROPOSED]

Portion of Community District 1, Borough of Brooklyn

\* \* \*

(On October 20, 2021, Cal. No. 4, the Commission scheduled November 3, 2021 for a public hearing. On November 3, 2021, Calendar No. 23, the hearing was closed.)