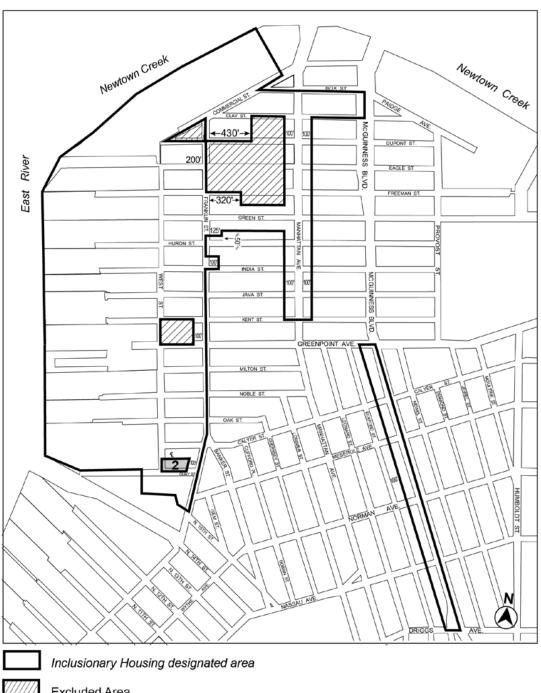

#### **APPENDIX F**

**Inclusionary Housing Designated Areas and Mandatory Inclusionary Housing Areas** 

\* \* \*

#### **BROOKLYN**

**Brooklyn Community District 1** 

\* \* \*

[EXISTING MAP]

Map  $1 - \frac{(12/10/12)}{\text{[date of adoption]}}$ 

Inclusionary Housing designated area

Excluded Area

# [PROPOSED MAP]

Excluded Area

Mandatory Inclusionary Housing Program Area see Section 23-154(d)(3) Area 2- [date of adoption] MIH Program Option 1 and Option 2

#### Portion of Community District 1, Brooklyn

\* \* \*

(On October 20, 2021, Cal. No. 2, the Commission scheduled November 3, 2021 for a public hearing. On November 3, 2021, Calendar No. 21, the hearing was closed.)