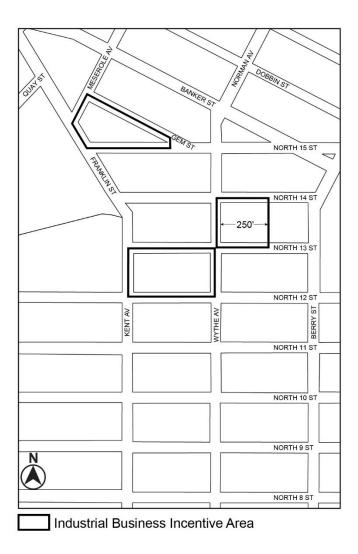

#### **ARTICLE VII**

Administration

Chapter 4 – Special Permits by the City Planning Commission

\* \* \*

74-96

**Industrial Business Incentive Areas** 

\* \* \*

74-968

**Maps of Industrial Business Incentive Areas** 

Map 1: Brooklyn

[EXISTING]

Portion of Community District 1, Borough of Brooklyn

[PROPOSED]

Portion of Community District 1, Borough of Brooklyn

\* \* \*

(On October 20, 2021, Cal. No. 4, the Commission scheduled November 3, 2021 for a public hearing. On November 3, 2021, Calendar No. 23, the hearing was closed.)