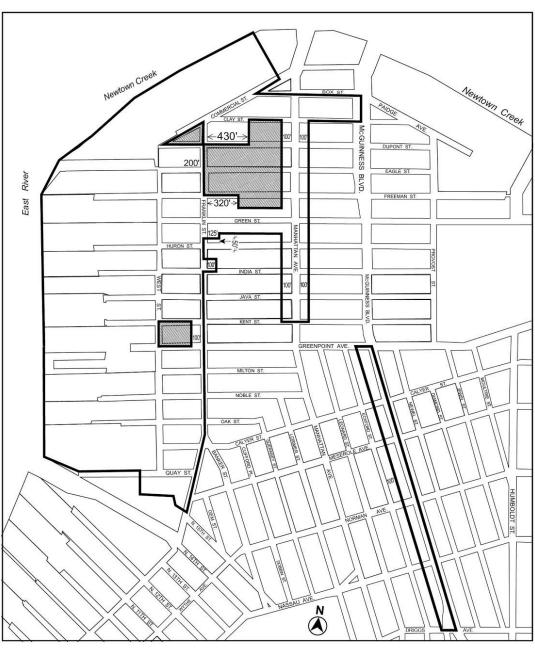

#### 79 QUAY STREET REZONING

No. 7

CD 1 C 210166 ZMK

**IN THE MATTER OF** an application submitted by Quay Plaza LLC pursuant to Sections 197-c and 201 of the New York City Charter for an amendment of the Zoning Map, Section No. 12c, by changing from an M1-2/R6A District to an M1-4/R7D District property bounded by a line 100 feet northerly of Quay Street, a line 100 feet westerly of Franklin Street, Quay Street, and West Street, as shown on a diagram (for illustrative purposes only) dated June 21, 2021, and subject to the conditions of CEQR Declaration E-622.

(On October 20, 2021, Cal. No. 1, the Commission scheduled November 3, 2021 for a public hearing. On November 3, 2021, Calendar No. 20, the hearing was closed.)

For consideration.

No. 8

CD 1 N 210167 ZRK

**IN THE MATTER OF** an application submitted by Quay Plaza LLC pursuant to Section 201 of the New York City Charter, for an amendment of the Zoning Resolution of the City of New York modifying Article XII, Chapter 3 (Special Mixed Use District) and related Sections, and modifying APPENDIX F for the purpose of establishing a Mandatory Inclusionary Housing area.

#### **APPENDIX F**

**Inclusionary Housing Designated Areas and Mandatory Inclusionary Housing Areas** 

\* \* \*

#### **BROOKLYN**

**Brooklyn Community District 1** 

\* \* \*

[EXISTING MAP]

Map  $1 - \frac{(12/10/12)}{\text{[date of adoption]}}$ 

Inclusionary Housing designated area

Excluded Area