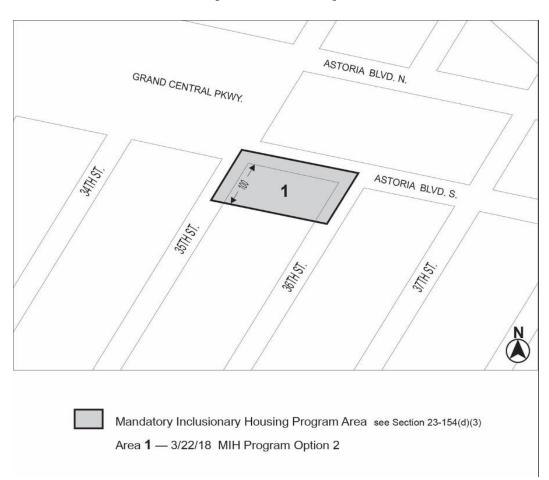

# **Queens Community District 1**

\* \* \*

# Map $3 - \frac{3}{22}$ [date of adoption]

## [PROPOSED MAP]

Mandatory Inclusionary Housing Area see Section 23-154(d)(3)

Area **1** — 3/22/18 — MIH Program Option 2

Area # — [date of adoption] — MIH Program Option 1