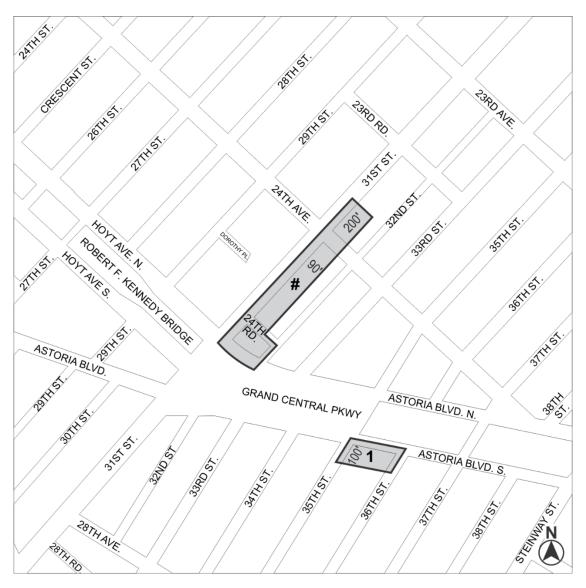

#### 31st STREET AND HOYT AVENUE REZONING

No. 12

CD 1 C 210200 ZMQ

**IN THE MATTER OF** an application submitted by MDM Development Group LLC, 2441 Astoria Associates, LLC, and 31 Neptune LLC pursuant to Sections 197-c and 201 of the New York City Charter for an amendment of the Zoning Map, Section No. 9a:

- 1. changing from an R5B District to a C4-4 District property bounded by a line 130 feet southwesterly of 24<sup>th</sup> Avenue, a line 90 feet southeasterly of 31<sup>st</sup> Street, a line 200 feet northeasterly of 24<sup>th</sup> Road, and a line 80 feet southeasterly of 31<sup>st</sup> Street;
- 2. changing from a C4-3 District to a C4-4 District property bounded by a line 200 feet northeasterly of 24<sup>th</sup> Avenue, a line 90 feet southeasterly of 31<sup>st</sup> Street, a line 130 feet southwesterly of 24<sup>th</sup> Avenue, a line 80 feet southeasterly of 31<sup>st</sup> Street, a line 200 feet northeasterly of 24<sup>th</sup> Road, and 31<sup>st</sup> Street;

- 3. changing from an R5B District to a C4-5X District property bounded by a line 200 feet northeasterly of 24<sup>th</sup> Road, a line 90 feet southeasterly of 31<sup>st</sup> Street, 24<sup>th</sup> Road, 32<sup>nd</sup> Street, Astoria Boulevard North, and a line 80 feet southeasterly of 31<sup>st</sup> Street; and
- 4. changing from a C4-3 District to a C4-5X District property bounded by a line 200 feet northeasterly of 24<sup>th</sup> Road, a line 80 feet southeasterly of 31<sup>st</sup> Street, Astoria Boulevard North, and 31<sup>st</sup> Street.