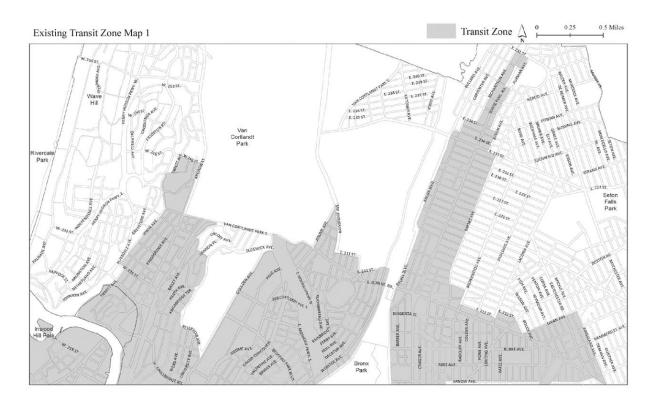

# TRANSIT ZONE

[EXISTING MAP]

[PROPOSED MAP]

Resolution for adoption scheduling April 13, 2022 for a public hearing.