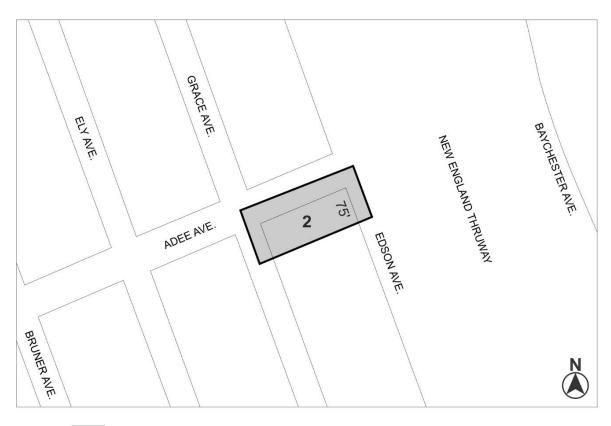

(On March 16, 2022, Cal. No. 2, the Commission scheduled March 30, 2022 for a public hearing which has been duly advertised.)

Close the hearing.

Nos. 14 & 15

1930 ADEE AVENUE REZONING

No. 14

CD 12 C 210391 ZMX

#### **PUBLIC HEARING:**

**IN THE MATTER OF** an application submitted by Centerland Realty LLC pursuant to Sections 197-c and 201 of the New York City Charter for an amendment of the Zoning Map, Section Nos. 2b and 4a, by changing from an R4 District to an R6B District property bounded by Adee Avenue, Edson Avenue, a line 75 feet southeasterly of Adee Avenue, and Grace Avenue, as shown on a diagram (for illustrative purposes only) dated December 13, 2021.