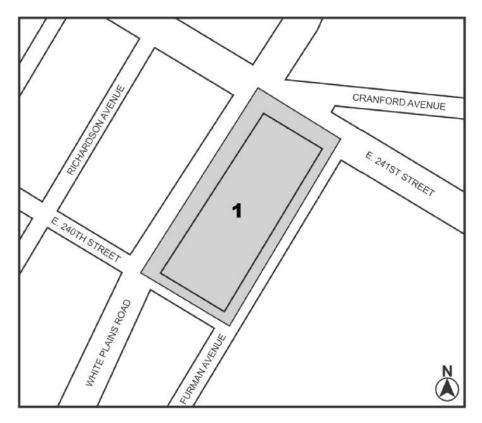

#### 4541 FURMAN AVENUE REZONING

No. 1

CD 12 C 200228 ZMX

**IN THE MATTER OF** an application submitted by Markland 4551 LLC pursuant to Sections 197-c and 201 of the New York City Charter for an amendment of the Zoning Map, Section No. 2a:

- 1. changing from an M1-1 District to an R7D District property bounded by White Plains Road, East 240<sup>th</sup> Street, Furman Avenue, and a line 300 feet northeasterly of East 239<sup>th</sup> Street; and
- 2. establishing within the proposed R7D District a C2-4 District bounded by White Plains Road, East 240<sup>th</sup> Street, a line midway between White Plains Road and Furman Avenue, and a line 300 feet northeasterly of East 239<sup>th</sup> Street

as shown on a diagram (for illustrative purposes only) dated January 3, 2022, and subject to the conditions of CEQR Declaration E-656.

Resolution for adoption scheduling April 13, 2022 for a public hearing.