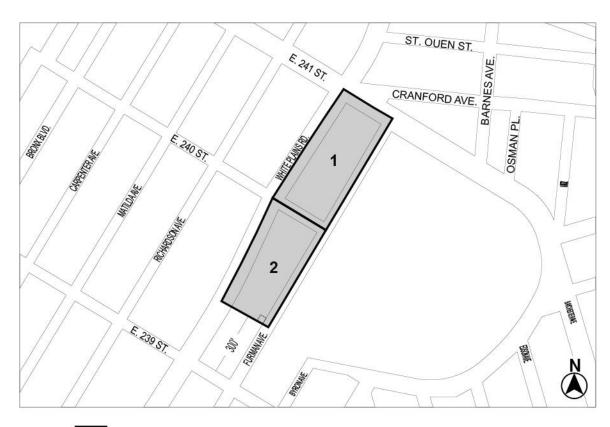

Mandatory Inclusionary Housing Program Area see Section 23-154(d)(3)

Area 1 — 2/13/19 MIH Program Option 1 and Option 2

[PROPOSED MAP]

Mandatory Inclusionary Housing Area see Section 23-154(d)(3)

Area 1 — 2/13/19 MIH Program Option 1 and Option 2

Area 2 — [date of adoption] MIH Program Option 1 and Option 2

Portion of Community District 12, The Bronx

\* \* \*