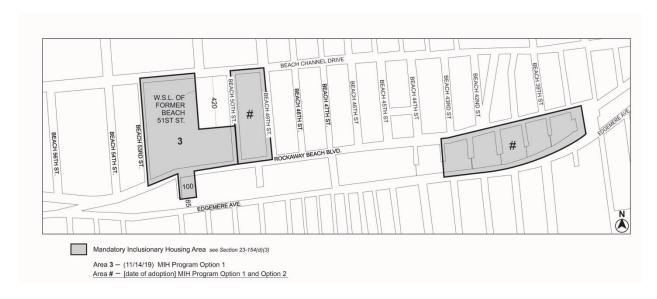

# **Queens Community District 14**

\* \* \*

# Map $3 - \frac{(11/14/19)}{[date of adoption]}$

# [EXISTING MAP]

Mandatory Inclusionary Housing Area see Section 23-154(d)(3)

Area 3 — (11/14/19) MIH Program Option 1

[PROPOSED MAP]

Portion of Community District 14, Queens

\* \* \*

(On March 16, 2022, Cal. No. 8, the Commission scheduled March 30, 2022 for a public hearing which has been duly advertised.)