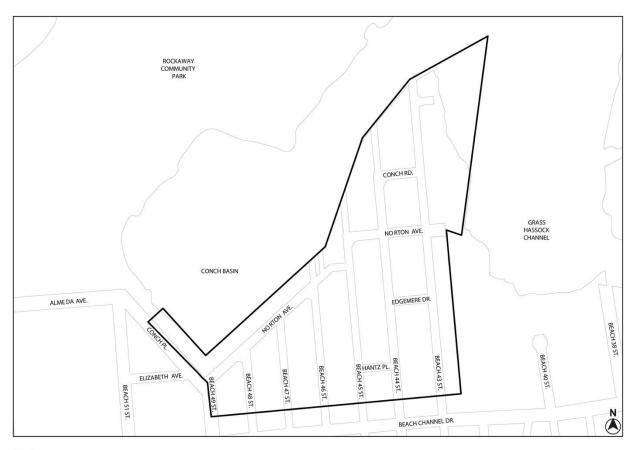

#### RESILIENT EDGEMERE

No. 18

CD 14 C 220232 ZMQ

#### **PUBLIC HEARING:**

**IN THE MATTER OF** an application submitted by the Department of Housing Preservation and Development pursuant to Sections 197-c and 201 of the New York City Charter for an amendment of the Zoning Map, Section Nos. 30c and 31a:

- 1. eliminating from within an existing R4 District a C1-2 District bounded by:
  - a. a line 100 feet northerly of Beach Channel Drive, Beach 43<sup>rd</sup> Street, a line 100 feet southerly of Beach Channel Drive, and Beach 44<sup>th</sup> Street; and
  - b. a line 150 feet northerly of Beach Channel Drive, Beach 37<sup>th</sup> Street, Beach Channel Drive, and Beach 38<sup>th</sup> Street;
- 2. eliminating from within an existing R4 District, a C2-2 District bounded by Beach Channel Drive, Beach 39<sup>th</sup> Street, a line 150 feet southerly of Beach Channel Drive, and Beach 40<sup>th</sup> Street;

- 3. eliminating from within an existing R5 District a C1-2 bounded by Beach Channel Drive, Beach 49<sup>th</sup> Street, a line 275 feet northerly of Rockaway Beach Boulevard, and Beach 50<sup>th</sup> Street:
- 4. changing from an R4 District to an R3A District property bounded by Norton Avenue, the centerline of former Norton Avenue, a line 100 feet easterly of Beach 43<sup>rd</sup> Street, a line 335 feet northerly of Beach Channel Drive, a line 125 feet westerly of Beach 43<sup>rd</sup> Street, Edgemere Drive, Beach 44<sup>th</sup> Street, a line 180 feet southerly of Norton Avenue, and Beach 45<sup>th</sup> Street, Norton Avenue, , the northeasterly prolongation of a line 40 feet southeasterly of the northwestern streetline of Norton Avenue, and Beach 45<sup>th</sup> Street;
- 5. changing from an R4-1 District to an R3A District property bounded by the U.S. Pierhead and Bulkhead Line, the U.S Pierhead Line and its southerly prolongation, the centerline of former Norton Avenue, Norton Avenue, Beach 45<sup>th</sup> Street, a line 40 feet southeasterly of the northwesterly street line of Norton Avenue and its northeasterly prolongation, and the northerly centerline prolongation of Beach 47<sup>th</sup> Street;
- 6. changing from an R4 District to an R4-1 District property bounded by a line 40 feet southeasterly of the northwesterly street line of Norton Avenue, Norton Avenue, Beach 45<sup>th</sup> Street, a line 180 feet southerly of Norton Avenue, Beach 44<sup>th</sup> Street, Edgemere Drive, a line 125 feet westerly of Beach 43<sup>rd</sup> Street, a line 335 feet northerly of Beach Channel Drive, a line 100 feet easterly of Beach 43<sup>rd</sup> Street, a line 120 feet northerly of Beach Channel Drive, and Beach 49<sup>th</sup> Street;
- 7. changing from an R4 District to an R6A District property bounded by Rockaway Beach Boulevard, Beach 38<sup>th</sup> Street, a line 85 feet northerly of Shorefront Parkway, and the centerline of former Beach 43<sup>rd</sup> Street;
- 8. changing from an R5 District to an R6A District property bounded by Beach Channel Drive, Beach 49<sup>th</sup> Street, a line 275 Feet northerly of Rockaway Beach Boulevard and Beach 50<sup>th</sup> Street;
- 9. changing from a C8-1 District to an R6A District property bounded by a line 275 Feet northerly of Rockaway Beach Boulevard, Beach 49<sup>th</sup> Street, Rockaway Beach Boulevard, and Beach 50<sup>th</sup> Street;
- 10. changing from a C3 District to an C3A District property bounded by the southerly, southeasterly and easterly boundary line of a Park, the U.S. Pierhead and Bulkhead Line, the northerly centerline prolongation of Beach 47<sup>th</sup> Street, a line 40 feet southeasterly of the northwesterly street line of Norton Avenue, and the southeasterly prolongation of the centerline of former Almeda Avenue;

- 11. establishing within an existing R4 District a C2-4 District bounded by a line 100 feet northerly of Beach Channel Drive, Beach 43<sup>rd</sup> Street, a line 100 feet southerly of Beach Channel Drive, and Beach 44<sup>th</sup> Street;
- 12. establishing within a proposed R6A District a C2-4 District bounded by:
  - a. Beach Channel Drive, Beach 49<sup>th</sup> Street Rockaway Beach Boulevard, Beach 50<sup>th</sup> Street; and
  - b. Rockaway Beach Boulevard, Beach 38<sup>th</sup> Street, a line 85 northerly of Shore Front Parkway, and the centerline of former Beach 43<sup>rd</sup> Street;
- 13. establishing a Special Coastal Risk District (CR) bounded by the U.S. Pierhead and Bulkhead Line, the U.S Pierhead Line and its southerly prolongation, the centerline of former Norton Avenue, a line 100 feet easterly of Beach 43<sup>rd</sup> Street, a line 120 feet northerly of Beach Channel Drive, Beach 49<sup>th</sup> Street, the southeasterly prolongation of the centerline of former Alameda Avenue, and the southerly, southeasterly and easterly boundary line of a Park;