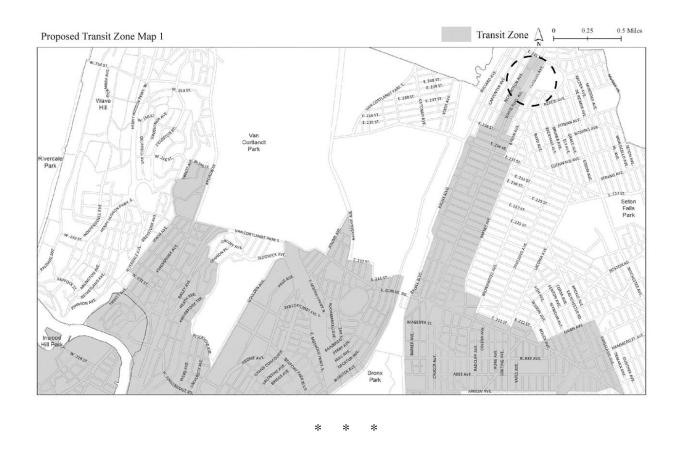

# TRANSIT ZONE

[EXISTING MAP]

[PROPOSED MAP]

Resolution for adoption scheduling April 13, 2022 for a public hearing.