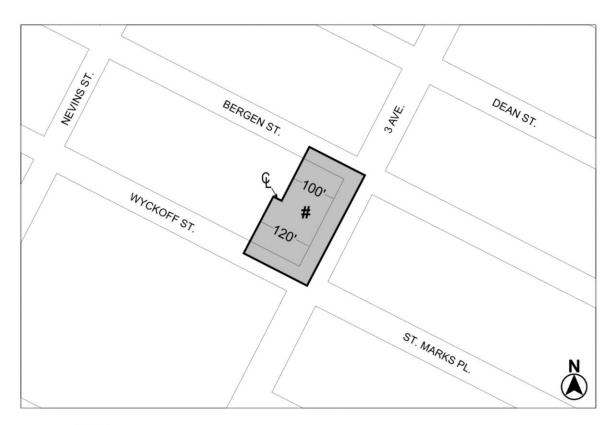

# 98 THIRD AVENUE

No. 3

CD 2 C 200335 ZMK

**IN THE MATTER OF** an application submitted by 98 Third Avenue Realty LLC pursuant to Sections 197-c and 201 of the New York City Charter for an amendment of the Zoning Map, Section No. 16c:

- 1. changing from an M1-2 District to an R6B District property bounded by a line midway between Bergen Street and Wyckoff Street, a line 100 feet northwesterly of 3<sup>rd</sup> Avenue, Wyckoff Street, and a line 120 feet northwesterly of 3<sup>rd</sup> Avenue;
- 2. changing from an M1-2 District to an R7D District property bounded by Bergen Street, 3<sup>rd</sup> Avenue, Wyckoff Street, and a line 100 feet northwesterly of 3<sup>rd</sup> Avenue; and
- 3. establishing within the proposed R7D District a C2-4 District bounded by Bergen Street, 3<sup>rd</sup> Avenue, Wyckoff Street, and a line 100 feet northwesterly of 3<sup>rd</sup> Avenue;

as shown on a diagram (for illustrative purposes only) dated December 13, 2021, and subject to the conditions of CEQR Declaration E-647.

Resolution for adoption scheduling April 13, 2022 for a public hearing.