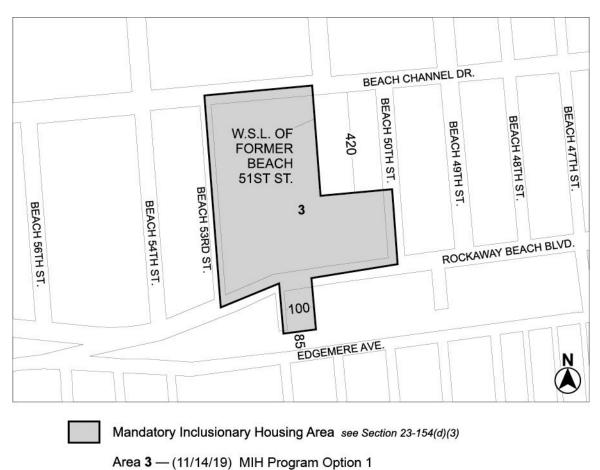

[PROPOSED MAP]

20

\* \* \*

APPENDIX F - Inclusionary Housing Designated Areas and Mandatory Inclusionary **Housing Areas** 

\*

**APPENDIX F** 

QUEENS

21

\* \*

\*

22

**Queens Community District 14** 

\* \* \*

Map 3 – (11/14/19) [date of adoption]

[EXISTING MAP]

[PROPOSED MAP]

# Portion of Community District 14, Queens

\* \* \*

(On March 16, 2022, Cal. No. 8, the Commission scheduled March 30, 2022 for a public hearing. On March 30, 2022, Cal. No. 19, the hearing was closed.)