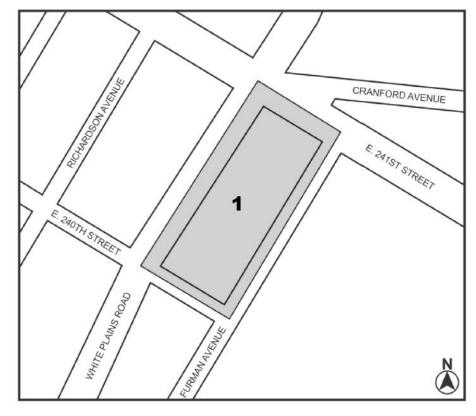

#### 4541 FURMAN AVENUE REZONING

#### C 200228 ZMX

**IN THE MATTER OF** an application submitted by Markland 4551 LLC pursuant to Sections 197-c and 201 of the New York City Charter for an amendment of the Zoning Map, Section No. 2a:

- changing from an M1-1 District to an R7D District property bounded by White Plains Road, East 240<sup>th</sup> Street, Furman Avenue, and a line 300 feet northeasterly of East 239<sup>th</sup> Street; and
- 2. establishing within the proposed R7D District a C2-4 District bounded by White Plains Road, East 240<sup>th</sup> Street, a line midway between White Plains Road and Furman Avenue, and a line 300 feet northeasterly of East 239<sup>th</sup> Street

as shown on a diagram (for illustrative purposes only) dated January 3, 2022, and subject to the conditions of CEQR Declaration E-656.

(On March 30, 2022, Cal. No. 1, the Commission scheduled April 13, 2022 for a public hearing. On April 13, 2022, Cal. No. 28, the hearing was closed.)