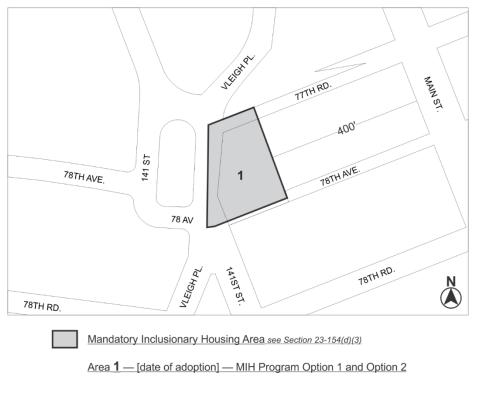

# **APPENDIX F Inclusionary Housing Designated Areas and Mandatory Inclusionary Housing Areas**

THE BRONX

\* \* \*

The Bronx Community District 12

\* \* \*

Map 1 – [date of adoption]

[EXISTING MAP]

Mandatory Inclusionary Housing Program Area see Section 23-154(d)(3) Area 1 - 2/13/19 MIH Program Option 1 and Option 2

[PROPOSED MAP]

Mandatory Inclusionary Housing Area see Section 23-154(d)(3) Area 1 — 2/13/19 MIH Program Option 1 and Option 2 Area 2 — [date of adoption] MIH Program Option 1 and Option 2

Portion of Community District 12, The Bronx