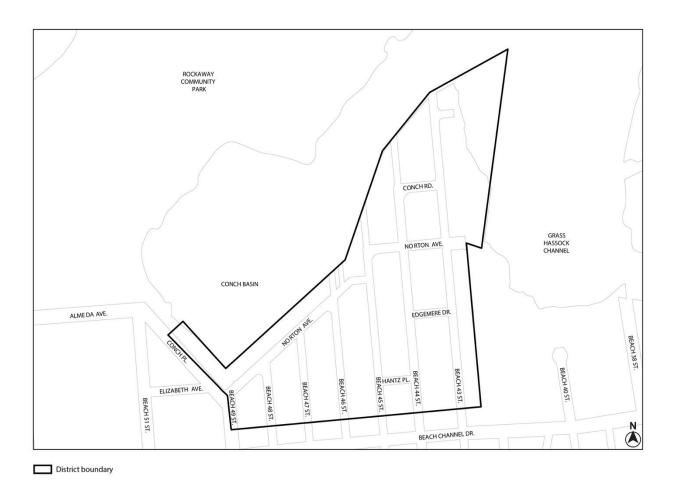

# RESILIENT EDGEMERE

## C 220232 ZMQ

**IN THE MATTER OF** an application submitted by the Department of Housing Preservation and Development pursuant to Sections 197-c and 201 of the New York City Charter for an amendment of the Zoning Map, Section Nos. 30c and 31a:

- 1. eliminating from within an existing R4 District a C1-2 District bounded by:
  - a. a line 100 feet northerly of Beach Channel Drive, Beach 43<sup>rd</sup> Street, a line 100 feet southerly of Beach Channel Drive, and Beach 44<sup>th</sup> Street; and
  - b. a line 150 feet northerly of Beach Channel Drive, Beach 37<sup>th</sup> Street, Beach Channel Drive, and Beach 38<sup>th</sup> Street;
- 2. eliminating from within an existing R4 District, a C2-2 District bounded by Beach Channel Drive, Beach 39<sup>th</sup> Street, a line 150 feet southerly of Beach Channel Drive, and Beach 40<sup>th</sup> Street;
- 3. eliminating from within an existing R5 District a C1-2 bounded by Beach Channel Drive, Beach 49<sup>th</sup> Street, a line 275 feet northerly of Rockaway Beach Boulevard, and Beach 50<sup>th</sup> Street;
- 4. changing from an R4 District to an R3A District property bounded by Norton Avenue, the centerline of former Norton Avenue, a line 100 feet easterly of Beach 43<sup>rd</sup> Street, a line 335 feet northerly of Beach Channel Drive, a line 125 feet westerly of Beach 43<sup>rd</sup> Street, Edgemere Drive, Beach 44<sup>th</sup> Street, a line 180 feet southerly of Norton Avenue, and Beach 45<sup>th</sup> Street, Norton Avenue, , the northeasterly prolongation of a line 40 feet southeasterly of the northwestern streetline of Norton Avenue, and Beach 45<sup>th</sup> Street;
- 5. changing from an R4-1 District to an R3A District property bounded by the U.S. Pierhead and Bulkhead Line, the U.S Pierhead Line and its southerly prolongation, the centerline of former Norton Avenue, Norton Avenue, Beach 45<sup>th</sup> Street, a line 40 feet southeasterly

of the northwesterly street line of Norton Avenue and its northeasterly prolongation, and the northerly centerline prolongation of Beach 47<sup>th</sup> Street;

- 6. changing from an R4 District to an R4-1 District property bounded by a line 40 feet southeasterly of the northwesterly street line of Norton Avenue, Norton Avenue, Beach 45<sup>th</sup> Street, a line 180 feet southerly of Norton Avenue, Beach 44<sup>th</sup> Street, Edgemere Drive, a line 125 feet westerly of Beach 43<sup>rd</sup> Street, a line 335 feet northerly of Beach Channel Drive, a line 100 feet easterly of Beach 43<sup>rd</sup> Street, a line 120 feet northerly of Beach Channel Drive, and Beach 49<sup>th</sup> Street;
- changing from an R4 District to an R6A District property bounded by Rockaway Beach Boulevard, Beach 38<sup>th</sup> Street, a line 85 feet northerly of Shorefront Parkway, and the centerline of former Beach 43<sup>rd</sup> Street;
- 8. changing from an R5 District to an R6A District property bounded by Beach Channel Drive, Beach 49<sup>th</sup> Street, a line 275 Feet northerly of Rockaway Beach Boulevard and Beach 50<sup>th</sup> Street;
- 9. changing from a C8-1 District to an R6A District property bounded by a line 275 Feet northerly of Rockaway Beach Boulevard, Beach 49<sup>th</sup> Street, Rockaway Beach Boulevard, and Beach 50<sup>th</sup> Street;
- 10. changing from a C3 District to an C3A District property bounded by the southerly, southeasterly and easterly boundary line of a Park, the U.S. Pierhead and Bulkhead Line, the northerly centerline prolongation of Beach 47<sup>th</sup> Street, a line 40 feet southeasterly of the northwesterly street line of Norton Avenue, and the southeasterly prolongation of the centerline of former Almeda Avenue;
- 11. establishing within an existing R4 District a C2-4 District bounded by a line 100 feet northerly of Beach Channel Drive, Beach 43<sup>rd</sup> Street, a line 100 feet southerly of Beach Channel Drive, and Beach 44<sup>th</sup> Street;
- 12. establishing within a proposed R6A District a C2-4 District bounded by:
  - a. Beach Channel Drive, Beach 49<sup>th</sup> Street Rockaway Beach Boulevard, Beach 50<sup>th</sup> Street; and
  - b. Rockaway Beach Boulevard, Beach 38<sup>th</sup> Street, a line 85 northerly of Shore Front Parkway, and the centerline of former Beach 43<sup>rd</sup> Street;

13. establishing a Special Coastal Risk District (CR) bounded by the U.S. Pierhead and Bulkhead Line, the U.S Pierhead Line and its southerly prolongation, the centerline of former Norton Avenue, a line 100 feet easterly of Beach 43<sup>rd</sup> Street, a line 120 feet northerly of Beach Channel Drive, Beach 49<sup>th</sup> Street, the southeasterly prolongation of the centerline of former Alameda Avenue, and the southerly, southeasterly and easterly boundary line of a Park;

as shown on a diagram (for illustrative purposes only) dated December 13, 2021.

(On March 16, 2022, Cal. No. 7, the Commission scheduled March 30, 2022 for a public hearing. On March 30, 2022, Cal. No. 18, the hearing was closed.)