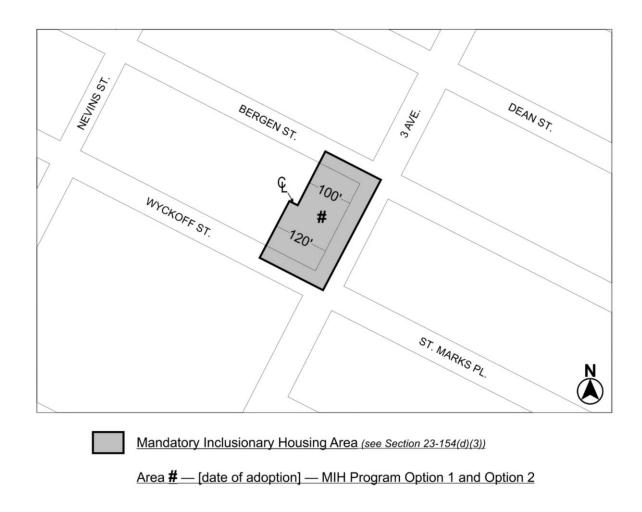

- 1. changing from an M1-2 District to an R6B District property bounded by a line midway between Bergen Street and Wyckoff Street, a line 100 feet northwesterly of 3<sup>rd</sup> Avenue, Wyckoff Street, and a line 120 feet northwesterly of 3<sup>rd</sup> Avenue;
- 2. changing from an M1-2 District to an R7D District property bounded by Bergen Street, 3<sup>rd</sup> Avenue, Wyckoff Street, and a line 100 feet northwesterly of 3<sup>rd</sup> Avenue; and
- 3. establishing within the proposed R7D District a C2-4 District bounded by Bergen Street, 3<sup>rd</sup> Avenue, Wyckoff Street, and a line 100 feet northwesterly of 3<sup>rd</sup> Avenue;

as shown on a diagram (for illustrative purposes only) dated December 13, 2021, and subject to the conditions of CEQR Declaration E-647.

(On March 30, 2022, Cal. No. 3, the Commission scheduled April 13, 2022 for a public hearing. On April 13, 2022, Cal. No. 25, the hearing was closed.)