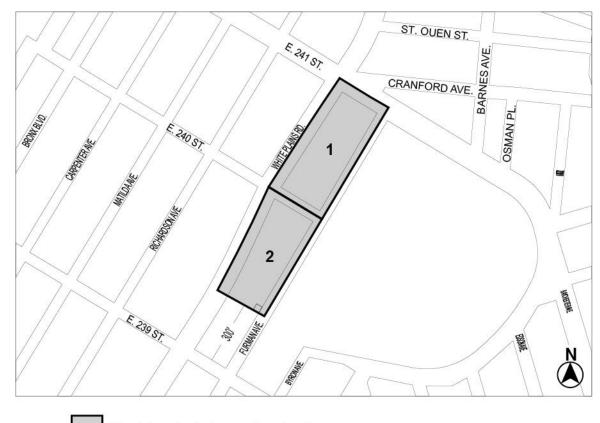

# **APPENDIX F Inclusionary Housing Designated Areas and Mandatory Inclusionary Housing Areas**

THE BRONX

\* \* \*

The Bronx Community District 12

\* \* \*

Map 1 – [date of adoption]

[EXISTING MAP]

Mandatory Inclusionary Housing Program Area see Section 23-154(d)(3) Area 1 - 2/13/19 MIH Program Option 1 and Option 2

[PROPOSED MAP]

Mandatory Inclusionary Housing Area see Section 23-154(d)(3) Area 1 — 2/13/19 MIH Program Option 1 and Option 2 Area 2 — [date of adoption] MIH Program Option 1 and Option 2

Portion of Community District 12, The Bronx