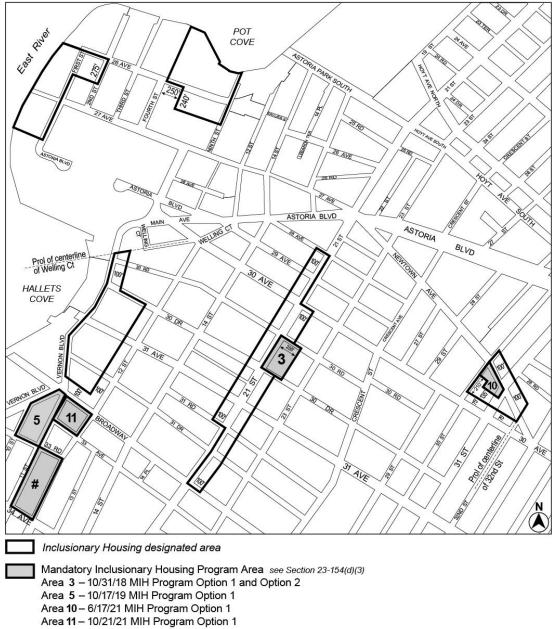

\* \* \*

APPENDIX F Inclusionary Housing Designated Areas and Mandatory Inclusionary Housing Areas

\* \* \*

BROOKLYN

\* \* \*

**Brooklyn Community District 2** 

\* \* \*

Map 10 – [date of adoption]

Portion of Community District 2, Brooklyn

\* \* \*

(On March 30, 2022, Cal. No. 4, the Commission scheduled April 13, 2022 for a public hearing. On April 13, 2022, Cal. No. 26, the hearing was closed.)

For consideration.