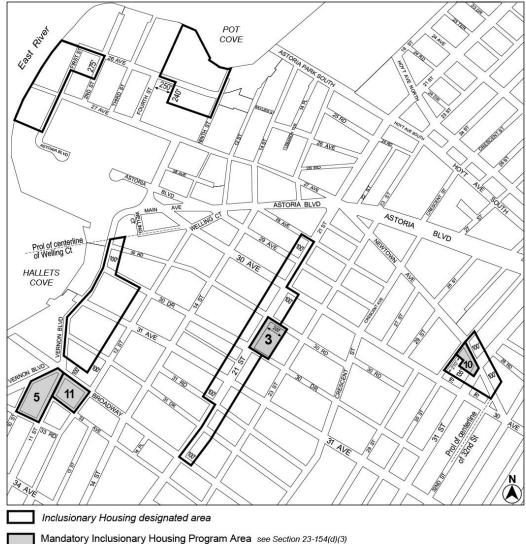

# **APPENDIX F Inclusionary Housing Designated Areas and Mandatory Inclusionary Housing Areas**

THE BRONX

\* \* \*

The Bronx Community District 12

\* \* \*

Map 1 – [date of adoption]

[EXISTING MAP]

Mandatory Inclusionary Housing Program Area see Section 23-154(d)(3) Area 1 - 2/13/19 MIH Program Option 1 and Option 2

[PROPOSED MAP]

Mandatory Inclusionary Housing Area see Section 23-154(d)(3) Area 1 — 2/13/19 MIH Program Option 1 and Option 2 Area 2 — [date of adoption] MIH Program Option 1 and Option 2

Portion of Community District 12, The Bronx