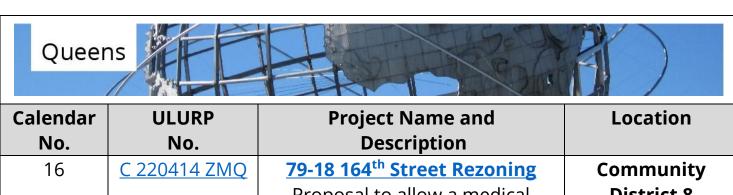

| No. | No.                 | Description                             |                |
|-----|---------------------|-----------------------------------------|----------------|
| 16  | <u>C 220414 ZMQ</u> | 79-18 164 <sup>th</sup> Street Rezoning | Community      |
|     |                     | Proposal to allow a medical             | District 8     |
|     |                     | research laboratory                     | Hillcrest,     |
|     |                     |                                         | Queens         |
|     |                     |                                         |                |
|     |                     |                                         | Councilmember  |
|     |                     |                                         | James Gennaro, |
|     |                     |                                         | District 24    |
|     |                     |                                         |                |
|     | •                   |                                         | •              |