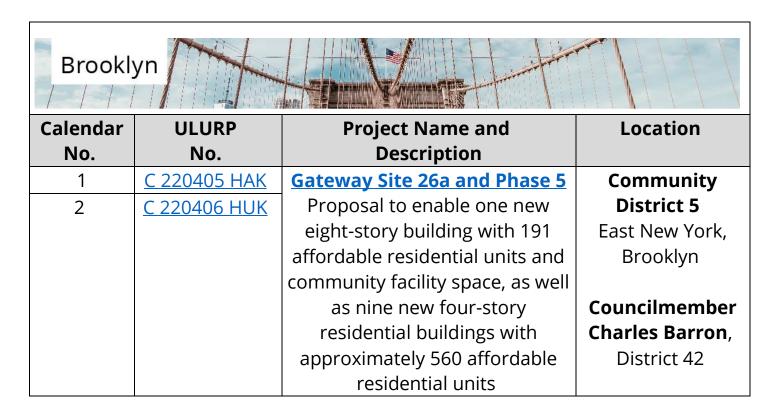

## **Public Meeting Agenda**

- I. Approval of minutes for the public meeting of August 24, 2022
- II. Commission votes today on:

Commission Votes continue on next page

| Brooklyn |              |                                 |                |  |  |  |  |  |  |  |  |  |
|----------|--------------|---------------------------------|----------------|--|--|--|--|--|--|--|--|--|
| Calendar | ULURP        | Project Name and                | Location       |  |  |  |  |  |  |  |  |  |
| No.      | No.          | Description                     |                |  |  |  |  |  |  |  |  |  |
| 3        | C 210348 ZMK | <b>Ninth Street Rezoning</b>    | Community      |  |  |  |  |  |  |  |  |  |
| 4        | N 210349 ZRK | Proposal to enable a nine-story | District 6     |  |  |  |  |  |  |  |  |  |
| 5        | C 210350 ZSK | mixed used building with 48     | Gowanus,       |  |  |  |  |  |  |  |  |  |
|          |              | residential units and ground-   | Brooklyn       |  |  |  |  |  |  |  |  |  |
|          |              | floor commercial use            |                |  |  |  |  |  |  |  |  |  |
|          |              |                                 | Councilmember  |  |  |  |  |  |  |  |  |  |
|          |              |                                 | Shahana Hanif, |  |  |  |  |  |  |  |  |  |
|          |              |                                 | District 39    |  |  |  |  |  |  |  |  |  |
|          |              |                                 |                |  |  |  |  |  |  |  |  |  |