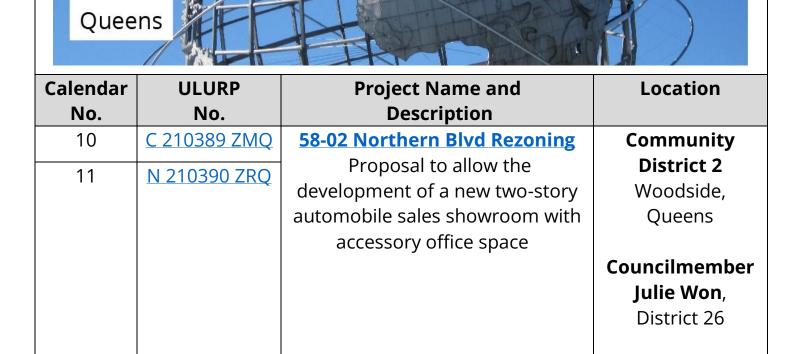

# III. Commission votes today on:

| Staten   | Island St    | taten Island Ferry                 | CITY OF NEW YORK                |
|----------|--------------|------------------------------------|---------------------------------|
| Calendar | ULURP        | Project name and                   | Location                        |
| No.      | No.          | Description                        |                                 |
| 4        | N 220186 ZAR | Clove Road/Emerson Drive           | Community                       |
|          |              | Authorization to allow two single- | District 2                      |
|          |              | family homes with balconies and    | Emerson Hill,                   |
|          |              | decks                              | Staten Island                   |
|          |              |                                    | Councilmember                   |
|          |              |                                    | David Carr,                     |
|          |              |                                    | District 50                     |
| 5        | N 230038 ZCR | <b>1221 Forest Hill Road</b>       | Community                       |
|          |              | Certification to facilitate a new  | District 2                      |
|          |              | two-story building with 18         | New Springville,                |
|          |              | apartments                         | Staten Island                   |
|          |              |                                    | Councilmember                   |
|          |              |                                    | David Carr,                     |
|          |              |                                    | District 50                     |
| 6        | N 220317 RCR | 107 Seguine Avenue                 | Community                       |
|          |              | Certification for the subdivision  | District 3                      |
|          |              | of one zoning lot into two zoning  | Prince's Bay,                   |
|          |              | lots                               | Staten Island                   |
|          |              |                                    | Councilmember                   |
|          |              |                                    |                                 |
|          |              |                                    | Joseph C. Borelli, District 51, |
|          |              |                                    | ·                               |
|          |              |                                    | Staten Island                   |

| 7 | N 220351 RCR | Certification for the subdivision of one zoning lot into two zoning lots                     | Community District 3 Prince's Bay, Staten Island  Councilmember Joseph C. Borelli, District 51, Staten Island |
|---|--------------|----------------------------------------------------------------------------------------------|---------------------------------------------------------------------------------------------------------------|
| 8 | N 220417 RCR | 52 Knesel Street  Certification for the subdivision of one zoning lot into three zoning lots | Community District 3 Rossville, Staten Island  Councilmember Joseph C. Borelli, District 51                   |