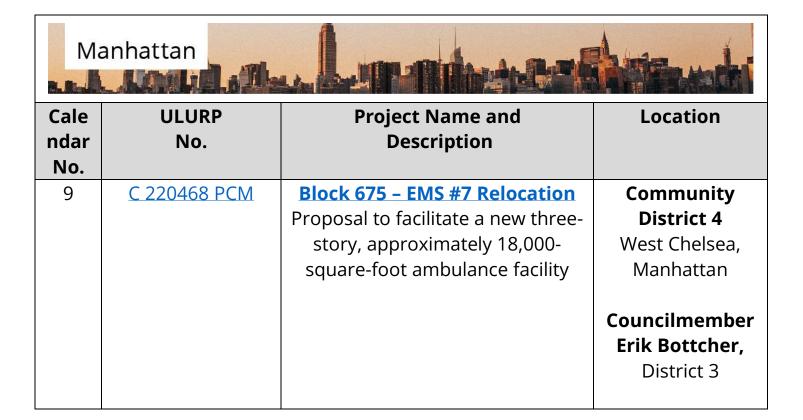

### IV. Public Hearings today on:

| 12 | C 220250 ZMQ | 97-27 57 <sup>th</sup> Ave. Commercial | Community       |
|----|--------------|----------------------------------------|-----------------|
|    |              | <u>Overlay</u>                         | District 4      |
|    |              | Proposal to enable the                 | Corona,         |
|    |              | development of a new six-story         | Queens          |
|    |              | mixed-use building with                |                 |
|    |              | approximately 82 dwelling units        | Councilmember   |
|    |              | and an expansion of an existing        | Francisco Moya, |
|    |              | supermarket                            | District 21     |
|    |              |                                        |                 |