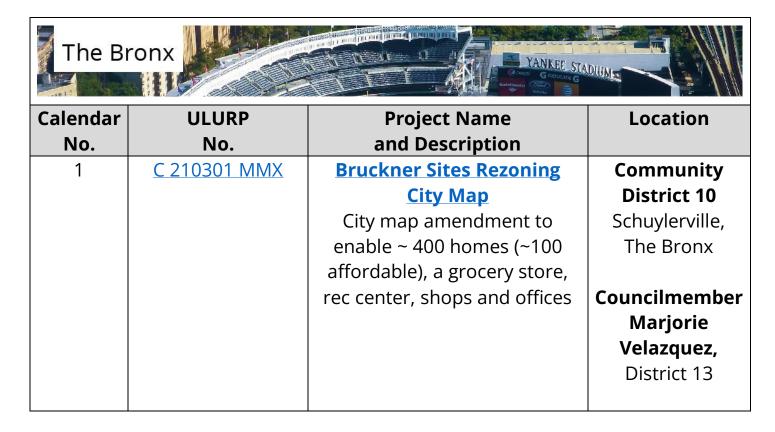

| Calendar | ULURP        | Project Name and                   | Location                                         |
|----------|--------------|------------------------------------|--------------------------------------------------|
| No.      | No.          | Description                        |                                                  |
| 2        | C 210332 ZMK | 446-448 Park Avenue Rezoning       | Community                                        |
|          |              | Proposal to allow a new six-story  | District 3                                       |
| 3        | N 210333 ZRK | building with 11 residential units | Bedford-                                         |
|          |              |                                    | Stuyvesant,                                      |
|          |              |                                    | Brooklyn                                         |
|          |              |                                    | Councilmember<br>Lincoln Restler,<br>District 33 |