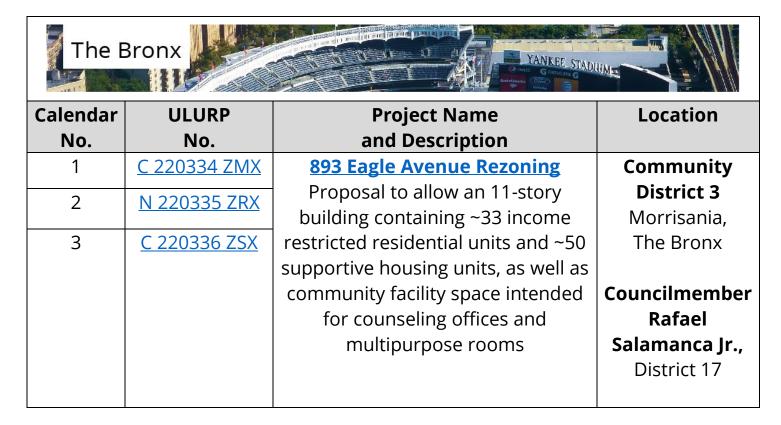

### **Public Meeting Agenda**

- I. Approval of minutes for the public meeting of July 12, 2023
- II. Commission votes today on: