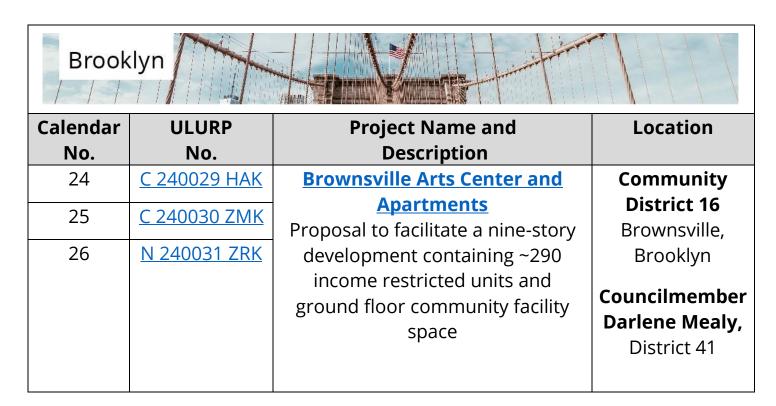

| 23 | N 240100 ZCR | 64 Annfield Court Restoration  Certification to facilitate the  restoration of the site | Community District 2 Todt Hill, Staten Island |
|----|--------------|-----------------------------------------------------------------------------------------|-----------------------------------------------|
|    |              |                                                                                         | Councilmember David Carr, District 50         |