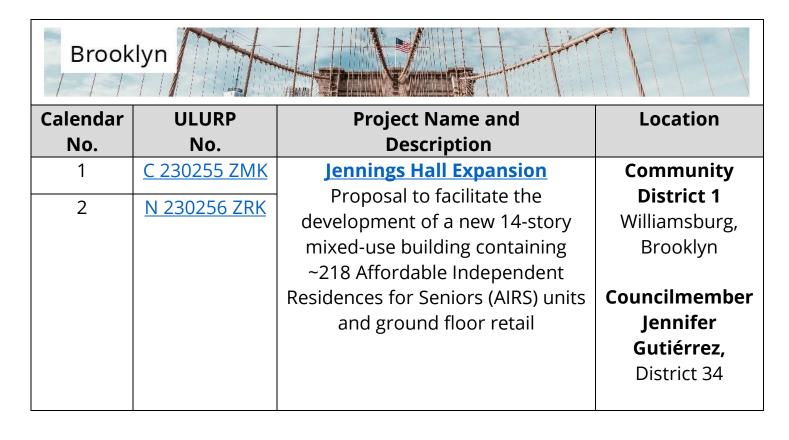

# Brooklyn

| Calendar | ULURP        | Project Name and                                                                                                          | Location                                                          |
|----------|--------------|---------------------------------------------------------------------------------------------------------------------------|-------------------------------------------------------------------|
| No.      | No.          | Description                                                                                                               |                                                                   |
| 15       | C 230289 ZMK | 230 Kent Avenue Rezoning                                                                                                  | Community                                                         |
| 16       | N 230288 ZRK | Proposal to enable an eight-story<br>mixed-use development with ~40<br>residential units and ground floor<br>retail       | District 1 Williamsburg, Brooklyn  Councilmember Lincoln Restler, |
| 17       | C 230157 ZMK | 962 Pacific Street Rezoning Proposal to enable the                                                                        | District 33  Community  District 8                                |
| 18       | N 230158 ZRK | development of a new nine-story                                                                                           | Crown Heights,                                                    |
| 19       | C 230159 ZSK | mixed-use building containing ~150 residential units (~38-45 income restricted), commercial and community facility spaces | Brooklyn  Councilmember Crystal Hudson, District 35               |