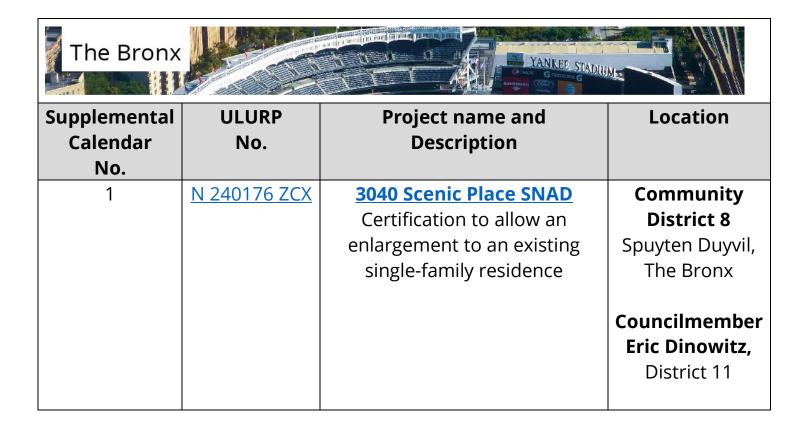

### III. Commission votes today on:

| ULURP         | Project Name                                                                                          | Location                                                                                                                                                                                                                                        |  |  |  |
|---------------|-------------------------------------------------------------------------------------------------------|-------------------------------------------------------------------------------------------------------------------------------------------------------------------------------------------------------------------------------------------------|--|--|--|
| No.           | and Description                                                                                       |                                                                                                                                                                                                                                                 |  |  |  |
| N 240042 ZAX  | 4800 Independence Avenue -                                                                            | Community                                                                                                                                                                                                                                       |  |  |  |
| N 240043 ZAX  | <u>Dormitory</u>                                                                                      | District 8                                                                                                                                                                                                                                      |  |  |  |
|               | Authorizations to facilitate a new                                                                    | Riverdale,                                                                                                                                                                                                                                      |  |  |  |
| N 240044 ZAX  | dormitory                                                                                             | The Bronx                                                                                                                                                                                                                                       |  |  |  |
|               |                                                                                                       |                                                                                                                                                                                                                                                 |  |  |  |
|               |                                                                                                       | Councilmember                                                                                                                                                                                                                                   |  |  |  |
|               |                                                                                                       | Eric Dinowitz,                                                                                                                                                                                                                                  |  |  |  |
|               |                                                                                                       | District 11                                                                                                                                                                                                                                     |  |  |  |
|               |                                                                                                       |                                                                                                                                                                                                                                                 |  |  |  |
| N 240054 ZAX  | 4671 Grosvenor Avenue (SNAD)                                                                          | Community                                                                                                                                                                                                                                       |  |  |  |
| N 240055 ZAX  |                                                                                                       | District 8                                                                                                                                                                                                                                      |  |  |  |
| N 2400EC 7AV  | single-family home                                                                                    | Fieldston,                                                                                                                                                                                                                                      |  |  |  |
| N 240036 ZAX  |                                                                                                       | The Bronx                                                                                                                                                                                                                                       |  |  |  |
|               |                                                                                                       | 6                                                                                                                                                                                                                                               |  |  |  |
|               |                                                                                                       | Councilmember                                                                                                                                                                                                                                   |  |  |  |
|               |                                                                                                       | Eric Dinowitz,                                                                                                                                                                                                                                  |  |  |  |
|               |                                                                                                       | District 11                                                                                                                                                                                                                                     |  |  |  |
| N 240048 7AY  | 680 West 222 St _ SNAD                                                                                | Community                                                                                                                                                                                                                                       |  |  |  |
| 11 240040 ZAX |                                                                                                       | District 8                                                                                                                                                                                                                                      |  |  |  |
| N 240049 ZAX  |                                                                                                       | Spuyten Duyvil,                                                                                                                                                                                                                                 |  |  |  |
|               | tilice story school                                                                                   | The Bronx                                                                                                                                                                                                                                       |  |  |  |
|               |                                                                                                       | THE DIOHA                                                                                                                                                                                                                                       |  |  |  |
|               |                                                                                                       | Councilmember                                                                                                                                                                                                                                   |  |  |  |
|               |                                                                                                       | Eric Dinowitz,                                                                                                                                                                                                                                  |  |  |  |
|               |                                                                                                       | District 11                                                                                                                                                                                                                                     |  |  |  |
|               | No.  N 240042 ZAX  N 240043 ZAX  N 240044 ZAX  N 240054 ZAX  N 240055 ZAX  N 240056 ZAX  N 240048 ZAX | No.  N 240042 ZAX  N 240043 ZAX  N 240044 ZAX  N 240054 ZAX  N 240055 ZAX  N 240056 ZAX  N 240056 ZAX  N 240048 ZAX  Authorizations to facilitate a new single-family home  N 240048 ZAX  Authorizations to facilitate a new single-family home |  |  |  |