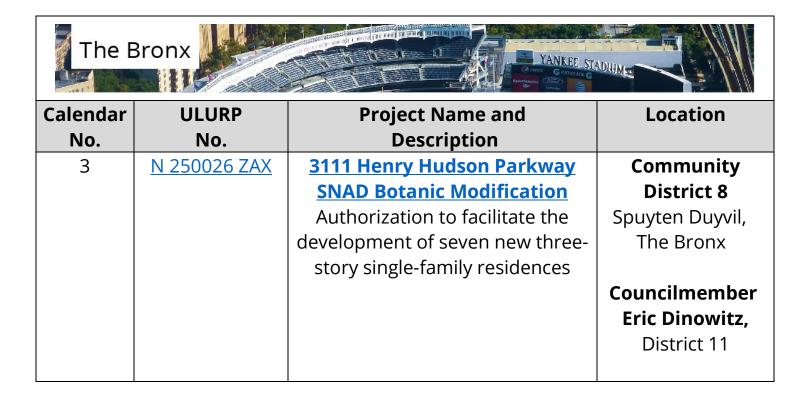

| The Bronx |                     |                                  |                 |  |  |  |  |  |
|-----------|---------------------|----------------------------------|-----------------|--|--|--|--|--|
| Calendar  | ULURP               | Project Name                     | Location        |  |  |  |  |  |
| No.       | No.                 | and Description                  |                 |  |  |  |  |  |
| 14        | <u>C 250091 HAX</u> | <u>1093-1095 Jerome Avenue</u>   | Community       |  |  |  |  |  |
|           |                     | UDAAP                            | District 4      |  |  |  |  |  |
|           |                     | Proposal to facilitate the       | Highbridge,     |  |  |  |  |  |
|           |                     | development of a new 11-story    | The Bronx       |  |  |  |  |  |
|           |                     | residential building containing  |                 |  |  |  |  |  |
|           |                     | ~60 income-restricted units (~18 | Councilmember   |  |  |  |  |  |
|           |                     | Affordable Independent           | Althea Stevens, |  |  |  |  |  |
|           |                     | Residences for Seniors "AIRS"    | District 8      |  |  |  |  |  |
|           |                     | units)                           |                 |  |  |  |  |  |
|           |                     |                                  |                 |  |  |  |  |  |