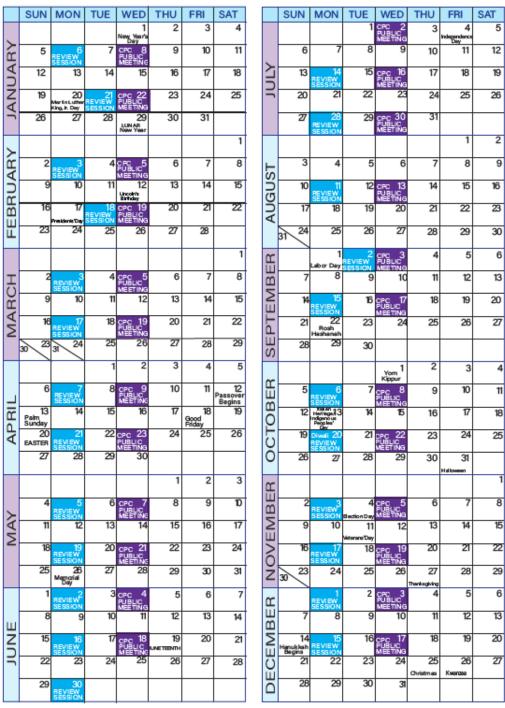

### **Commission Meetings Calendar 2025**

#### CITY PLANNING COMMISSION 2025 SCHEDULE OF MEETINGS

Review Sessions are held at 120 Broadway, lower level, starting at 1:00 PM Public Meetings are held at 120 Broadway, lower level, starting at 10:00 AM