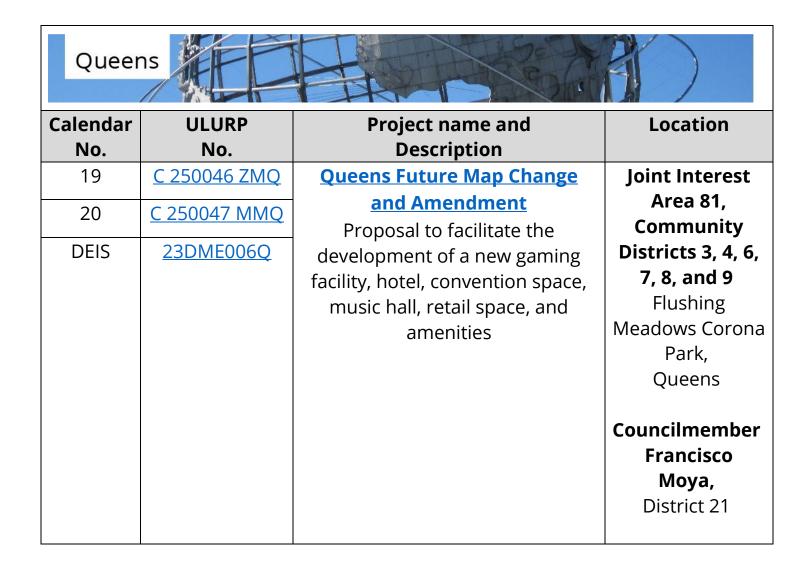

#### III. Commission votes today on:

| Queer           | Queens                                     |                                                                                                                                                                                                   |                                                                                                               |  |  |  |  |  |  |  |
|-----------------|--------------------------------------------|---------------------------------------------------------------------------------------------------------------------------------------------------------------------------------------------------|---------------------------------------------------------------------------------------------------------------|--|--|--|--|--|--|--|
| Calendar<br>No. | ULURP<br>No.                               | Project name and<br>Description                                                                                                                                                                   | Location                                                                                                      |  |  |  |  |  |  |  |
| 4               | <u>C 240186 ZMQ</u><br><u>N 240187 ZRQ</u> | 123-12 Sutphin Boulevard<br>Rezoning<br>Proposal to facilitate the<br>development of a new eight-story<br>mixed-used building with ~125<br>residential units and a house of<br>worship            | Community<br>District 12<br>South Jamaica,<br>Queens<br>Councilmember<br>Adrienne E.<br>Adams,<br>District 28 |  |  |  |  |  |  |  |
| 6<br>7          | <u>C 240311 ZMQ</u><br><u>N 240312 ZRQ</u> | 122-03 14 <sup>th</sup> Avenue Rezoning<br>Proposal to facilitate the<br>development of a new six-story<br>mixed-use building containing<br>~103 residential units and ground<br>floor retail use | Community<br>District 7<br>College Point,<br>Queens<br>Councilmember<br>Vickie Paladino,<br>District 19       |  |  |  |  |  |  |  |