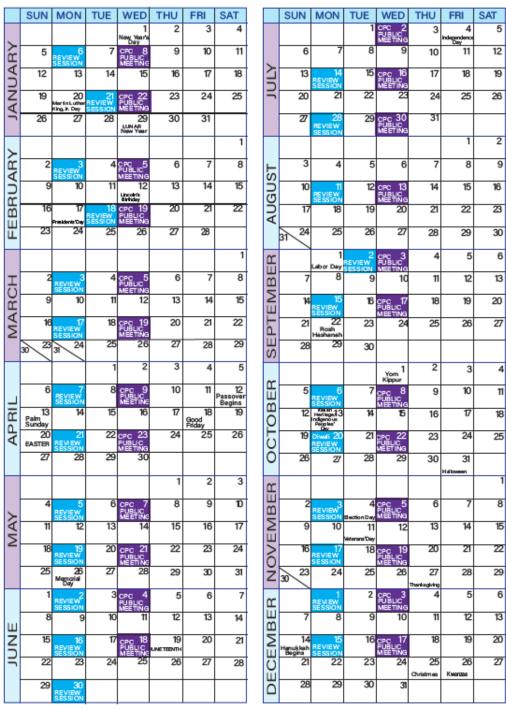

## **Commission Meetings Calendar 2025**

#### CITY PLANNING COMMISSION 2025 SCHEDULE OF MEETINGS

Review Sessions are held at 120 Broadway, lower level, starting at 1:00 PM Public Meetings are held at 120 Broadway, lower level, starting at 10:00 AM