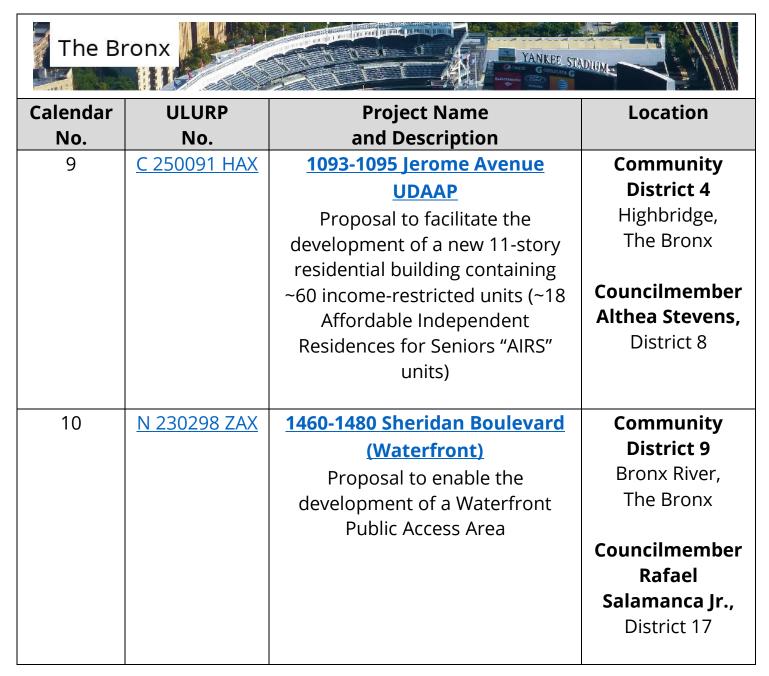

#### III. Commission votes today on:

| Brooklyn |                     |                                    |                        |  |  |  |
|----------|---------------------|------------------------------------|------------------------|--|--|--|
| Calendar | ULURP               | Project Name and                   | Location               |  |  |  |
| No.      | No.                 | Description                        |                        |  |  |  |
| 11       | <u>C 180070 MMK</u> | New York Community Hospital        | Community              |  |  |  |
|          |                     | <u>of Brooklyn</u>                 | District 14            |  |  |  |
|          |                     | Proposal to allow an               | East Midwood,          |  |  |  |
|          |                     | enlargement to an existing         | Brooklyn               |  |  |  |
|          |                     | hospital for an Infectious Disease | Course silves over how |  |  |  |
|          |                     | Isolation Unit (IDIU)              | Councilmember          |  |  |  |
|          |                     |                                    | Inna Vernikov,         |  |  |  |
|          |                     |                                    | District 48            |  |  |  |

| Manh            | attan               |                                                                                                                                     |                                                                                                                                  |
|-----------------|---------------------|-------------------------------------------------------------------------------------------------------------------------------------|----------------------------------------------------------------------------------------------------------------------------------|
| Calendar<br>No. | ULURP<br>No.        | Project Name and<br>Description                                                                                                     | Location                                                                                                                         |
| 12              | <u>N 250114 BDM</u> | East Harlem 125 <sup>th</sup> Street BID<br>A district plan for a proposed<br>formation of a Business<br>Improvement District (BID) | Community<br>District 11<br>East Harlem,<br>Manhattan<br>Councilmembers<br>Diana Ayala and<br>Yusef Salaam,<br>Districts 8 and 9 |

| 13 | <u>N 240408 ZAM</u> | 720 West End Avenue Parking<br>Authorization<br>Proposal to allow the<br>development of a new 15-space<br>parking garage in an existing<br>residential development | Community<br>District 7<br>Upper West Side,<br>Manhattan<br>Councilmember<br>Shaun Abreu,<br>District 7 |
|----|---------------------|--------------------------------------------------------------------------------------------------------------------------------------------------------------------|---------------------------------------------------------------------------------------------------------|
|----|---------------------|--------------------------------------------------------------------------------------------------------------------------------------------------------------------|---------------------------------------------------------------------------------------------------------|

| Queer    | ns                  |                                           |                                                              |
|----------|---------------------|-------------------------------------------|--------------------------------------------------------------|
| Calendar | ULURP               | Project name and                          | Location                                                     |
| No.      | No.                 | Description                               |                                                              |
| 14       | <u>N 250105 PXQ</u> | 97-77 Queens Boulevard NYPD               | Community                                                    |
|          |                     | <b>Office Space Acquisition</b>           | District 6                                                   |
|          |                     | Proposal for the acquisition of           | Forest Hills,                                                |
|          |                     | new office space for the                  | Queens                                                       |
|          |                     | New York City Police Department<br>(NYPD) | <b>Councilmember</b><br><b>Lynn Schulman,</b><br>District 29 |
| 15       | <u>N 250092 PXQ</u> | 95-25 Queens Boulevard NYPD               | Community                                                    |
|          |                     | Office Acquisition                        | District 6                                                   |
|          |                     | Proposal for the acquisition of           | Rego Park,                                                   |
|          |                     | new office space for the                  | Queens                                                       |
|          |                     | New York City Police Department           |                                                              |
|          |                     | (NYPD)                                    | Councilmember                                                |
|          |                     | (                                         | James F.                                                     |
|          |                     |                                           | Gennaro,                                                     |
|          |                     |                                           | District 24                                                  |

## IV. Public Hearings today on:

| Manh     | attan               |                                                                                                                       |                                                                          |
|----------|---------------------|-----------------------------------------------------------------------------------------------------------------------|--------------------------------------------------------------------------|
| Calendar | ULURP               | Project Name and                                                                                                      | Location                                                                 |
| No.      | No.                 | Description                                                                                                           |                                                                          |
| 16       | <u>N 250142 PXM</u> | One Battery Park Plaza IBO<br>Office Space Acquisition<br>Proposal for the acquisition of<br>new office space for the | <b>Community</b><br><b>District 1</b><br>Battery Park City,<br>Manhattan |
|          |                     | Independent Budget Office (IBO)                                                                                       | Councilmember<br>Christopher<br>Marte,<br>District 1                     |

| Stater   | Island              | Staten = Island Ferry                                                                                                                         | CITY OF NEW YORK                                                         |
|----------|---------------------|-----------------------------------------------------------------------------------------------------------------------------------------------|--------------------------------------------------------------------------|
| Calendar | ULURP               | Project name and                                                                                                                              | Location                                                                 |
| No.      | No.                 | Description                                                                                                                                   |                                                                          |
| 17       | <u>N 250082 PXR</u> | <b>209 Bay Street HRA Office Space</b><br>Proposal for the acquisition of<br>new office space for the Human<br>Resources Administration (HRA) | <b>Community</b><br><b>District 1</b><br>Tompkinsville,<br>Staten Island |
|          |                     |                                                                                                                                               | <b>Councilmember</b><br><b>Kamillah Hanks,</b><br>District 49            |

| Queens   |                     |                                                                                                                                                                                           |                                                                                         |  |  |  |
|----------|---------------------|-------------------------------------------------------------------------------------------------------------------------------------------------------------------------------------------|-----------------------------------------------------------------------------------------|--|--|--|
| Calendar | ULURP               | Project name and                                                                                                                                                                          | Location                                                                                |  |  |  |
| No.      | No.                 | Description                                                                                                                                                                               |                                                                                         |  |  |  |
| 18       | <u>C 240250 ZMQ</u> | 102-51 Queens Boulevard                                                                                                                                                                   | Community                                                                               |  |  |  |
| 19       | <u>N 240251 ZRQ</u> | Rezoning<br>Proposal to facilitate the<br>development of a new 17-story<br>mixed-use building containing<br>~216 dwelling units (~54 income<br>restricted) and ground floor<br>commercial | District 6<br>Forest Hills,<br>Queens<br>Councilmember<br>Lynn Schulman,<br>District 29 |  |  |  |

| Brooklyn |                     |                                                                                                                                                                                         |                                                                                              |  |
|----------|---------------------|-----------------------------------------------------------------------------------------------------------------------------------------------------------------------------------------|----------------------------------------------------------------------------------------------|--|
| Calendar | ULURP               | Project Name and                                                                                                                                                                        | Location                                                                                     |  |
| No.      | No.                 | Description                                                                                                                                                                             |                                                                                              |  |
| 20       | <u>C 230128 ZMK</u> | 2510 Coney Island Avenue                                                                                                                                                                | Community                                                                                    |  |
| 21       | <u>N 230129 ZRK</u> | Rezoning<br>Proposal to enable the<br>development of a new 11-story<br>mixed-use building containing<br>~60 residential units (~16<br>income-restricted) and ground<br>floor commercial | District 15<br>Sheepshead Bay,<br>Brooklyn<br>Councilmember<br>Inna Vernikov,<br>District 48 |  |

| 22   | <u>C 250014 ZMK</u> | Atlantic Avenue Mixed-Use                                                                                                                   | Community                                                                               |
|------|---------------------|---------------------------------------------------------------------------------------------------------------------------------------------|-----------------------------------------------------------------------------------------|
| 23   | <u>C 250015 ZRK</u> | Plan<br>Proposal to support new<br>housing, new space for jobs and<br>services, safer, more pedestrian-<br>friendly streets and investments | Districts 3 and 8<br>Crown Heights,<br>Bedford-<br>Stuyvesant, and<br>Prospect Heights, |
| 24   | <u>C 250020 PQK</u> |                                                                                                                                             |                                                                                         |
| 25   | <u>С 250021 РРК</u> |                                                                                                                                             |                                                                                         |
| 26   | С 250022 РРК        | in neighborhood improvements                                                                                                                | Brooklyn                                                                                |
| 27   | <u>C 250023 PPK</u> |                                                                                                                                             | Councilmembers                                                                          |
| 28   | <u>C 250016 HAK</u> |                                                                                                                                             | <b>Crystal Hudson</b><br><b>and Chi Ossé,</b><br>Districts 35 and<br>36                 |
| 29   | <u>C 250019 PQK</u> |                                                                                                                                             |                                                                                         |
| 30   | <u>C 250017 HAK</u> |                                                                                                                                             |                                                                                         |
| 31   | <u>C 250018 PQK</u> |                                                                                                                                             |                                                                                         |
| DEIS | <u>24DCP019K</u>    |                                                                                                                                             |                                                                                         |