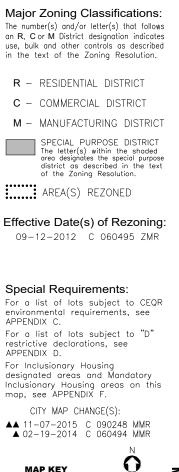

**ZONING MAP** 

THE NEW YORK CITY PLANNING COMMISSION

ZONING 0 33a 33c С С 33b 33d 35c 5 © Copyrighted by the City of New York

NOTE: Zoning information as shown on this map is subject to change. For the most up-to-date zoning information for this map, visit the Zoning section of the Department of City Planning website: www.nyc.gov/planning or contact the Zoning Information Desk at (212) 720-3291.