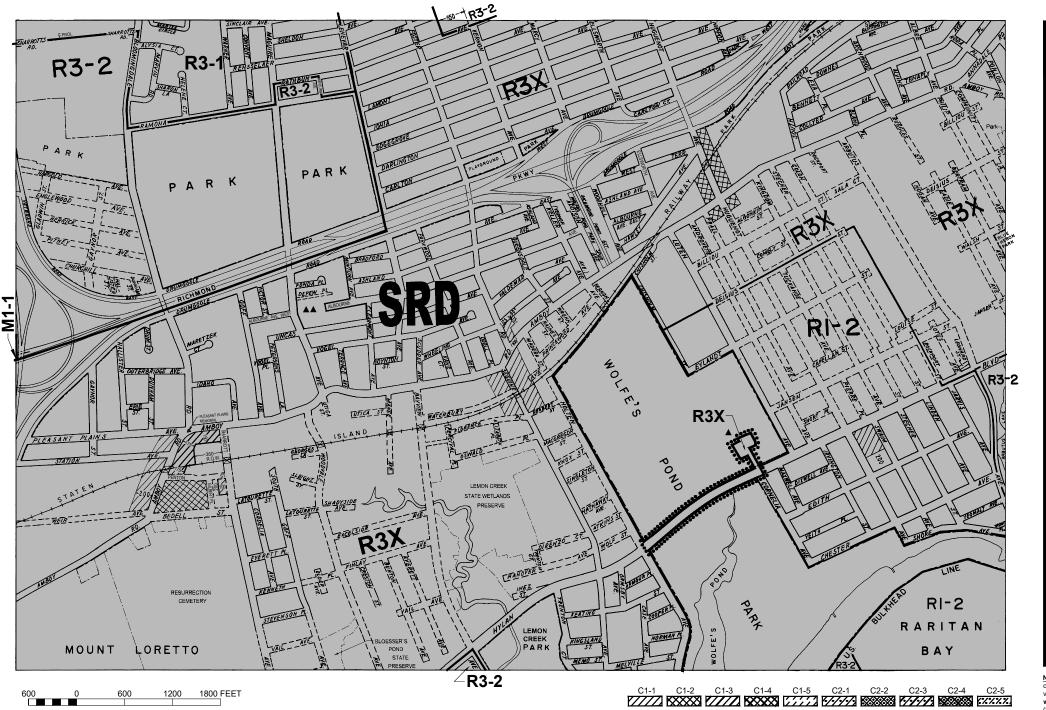

NOTE: Where no dimensions for zoning district boundaries appear on the zoning maps, such dimensions are determined in Article VII, Chapter 6 (Location of District Boundaries) of the Zoning Resolution.