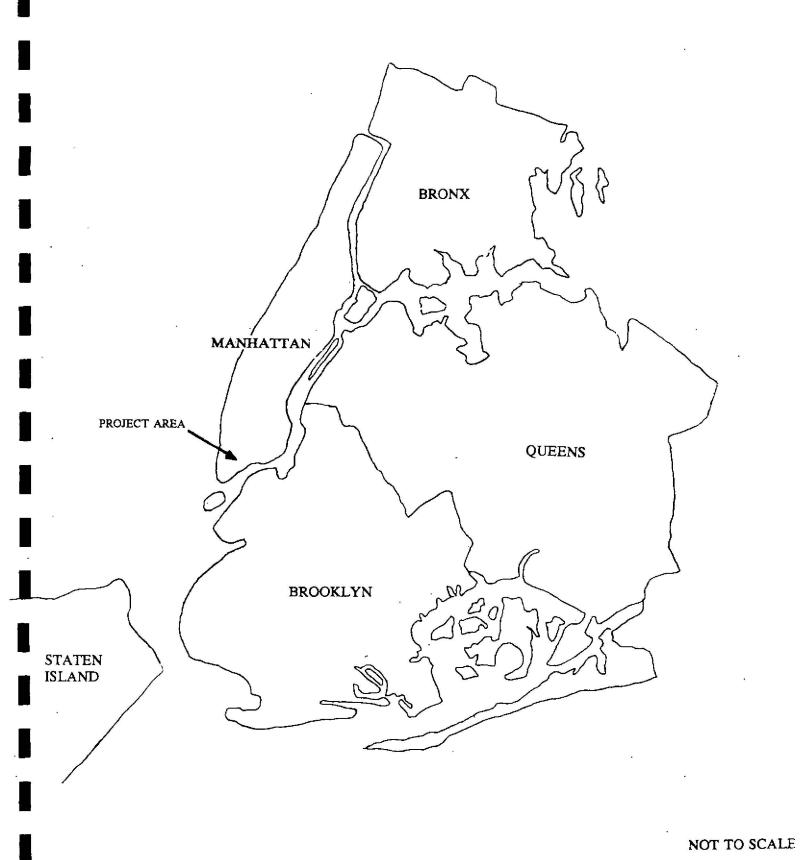

# **EXECUTIVE SUMMARY**

The Department of General Services undertook excavations to install utility lines between the Surrogates Court at 31 Chambers Street and the Tweed Courthouse at 52 Chambers Street from October 1995 through June 1996 within the African Burial Ground National Historic Landmark and the New York City African Burial Ground and Commons Historic District. This report presents the archaeological work associated with the excavations.