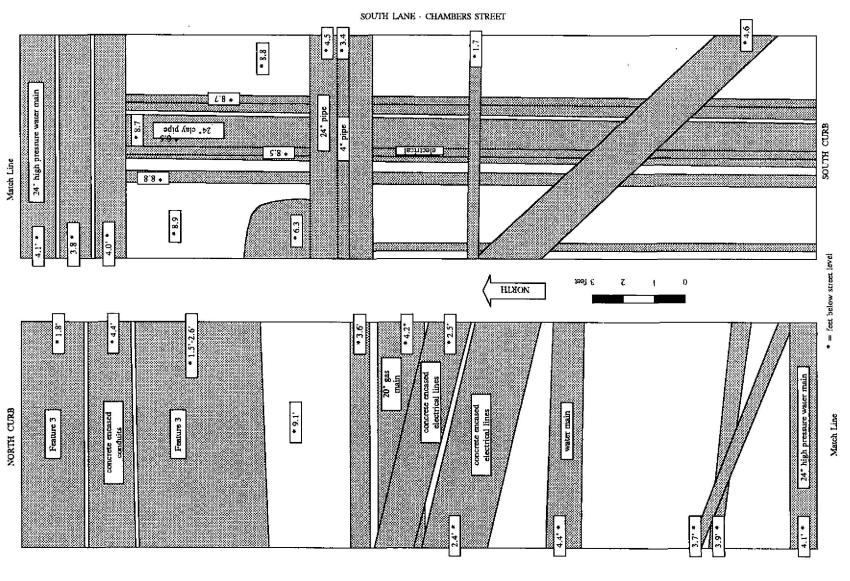

Excavations were designed to follow the path of a 1916 clay pipe trench, thereby minimizing disturbance to potential archaeological resources. Therefore monitoring excavations was considered appropriate. However, excavations for the utility trench were out of alignment with the 1916 trench in several locations. This observation resulted in modifications to the archaeological scope of work. In addition to monitoring construction excavations and collecting fragments of bone and artifacts from the backdirt, four excavation units were placed, as well as six shallow units in the base of the mechanically excavated trench.

The 31 - 52 Chambers Street Utility Trench project uncovered pockets of intact archaeological remains at a number of locations along its path. These were all documented, generally by excavation. It is not inconceivable to imagine similar deposits in other parts of the historic district and these should be considered when planning future actions there.