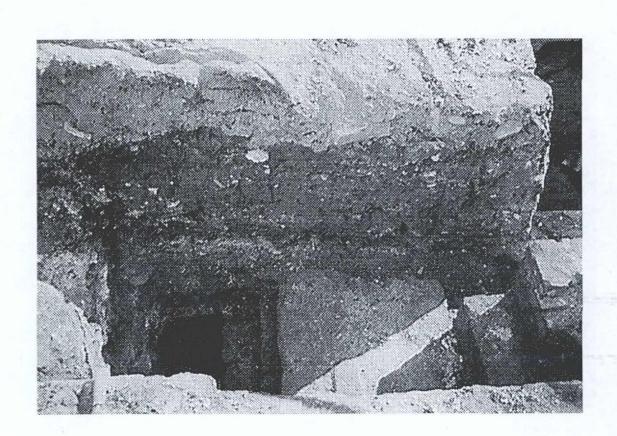

Archaeological hand excavations exposed three features; a footing, decaying marble, and a brick vault. All features were not deeply buried. In some cases, there was only six inches of topsoil covering the intact historic deposits. The footing and decaying marble were associated with artifacts which dated the features to the early- to mid-nineteenth century. Supplemental documentary research conducted subsequent to the field work helped identify these features as part of the Second Almshouse which stood in that location from 1796 - 1854. The vaulted brick feature was likely part of a warehouse which stood on the north side of Chambers Street in the second half of the nineteenth century. Hand excavation also unearthed fragments of human bone. Five fragments of previously displaced human bone and nine unidentifiable fragments were all recovered from fill deposits.