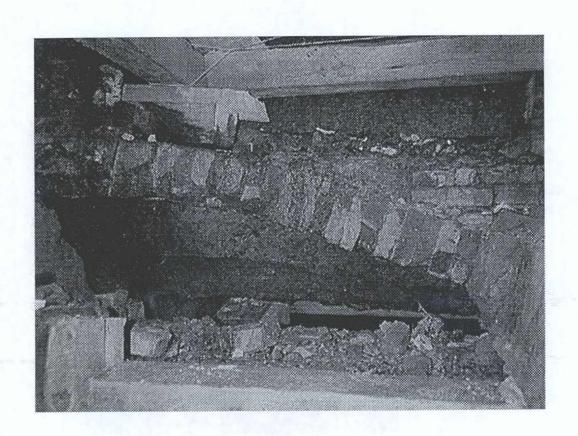

Archaeological hand excavations exposed three features; a footing, decaying marble, and a brick vault. All features were not deeply buried. In some cases, there was only six inches of topsoil covering the intact historic deposits. The footing and decaying marble were associated with artifacts which dated the features to the early- to mid-nineteenth century. Supplemental documentary research conducted subsequent to the field work helped identify these features as part of the Second Almshouse which stood in that location from 1796 - 1854. The vaulted brick feature was likely part of a warehouse which stood on the north side of Chambers Street in the second half of the nineteenth century. Hand excavation also unearthed fragments of human bone. Five fragments of previously displaced human bone and nine unidentifiable fragments were all recovered from fill deposits.