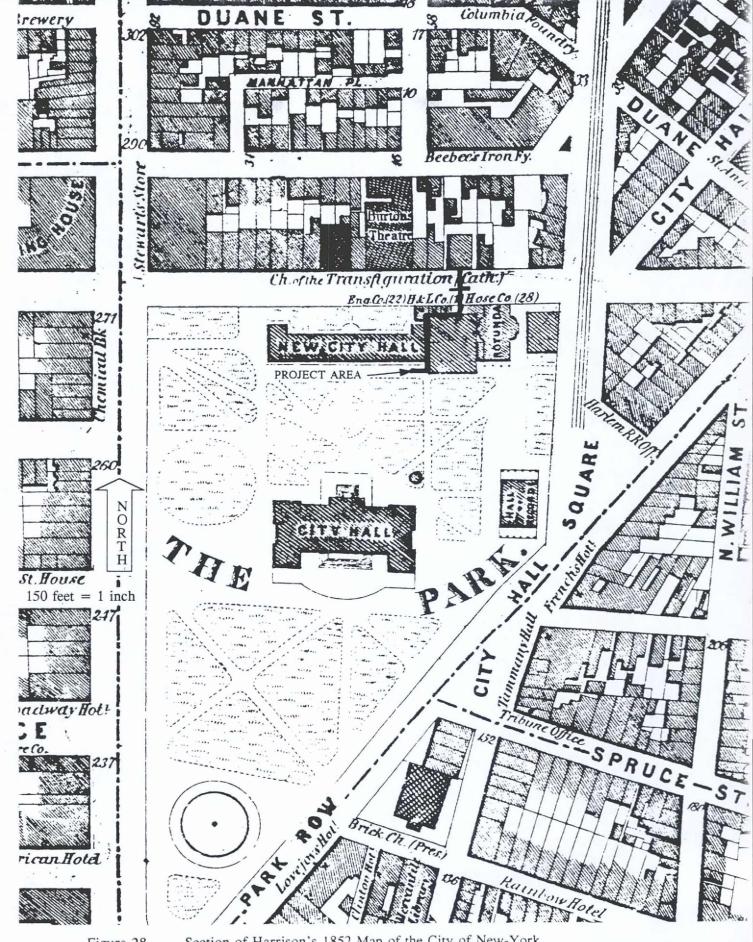

# **EXECUTIVE SUMMARY**

The Department of General Services undertook excavations to install utility lines between the Surrogates Court at 31 Chambers Street and the Tweed Courthouse at 52 Chambers Street from October 1995 through June 1996 within the African Burial Ground National Historic Landmark and the New York City African Burial Ground and Commons Historic District. This report presents the archaeological work associated with the excavations.

Excavations were designed to follow the path of a 1916 clay pipe trench, thereby minimizing disturbance to potential archaeological resources. Therefore monitoring excavations was considered appropriate. However, excavations for the utility trench were out of alignment with the 1916 trench in several locations. This observation resulted in modifications to the archaeological scope of work. In addition to monitoring construction excavations and collecting fragments of bone and artifacts from the backdirt, four excavation units were placed, as well as six shallow units in the base of the mechanically excavated trench.