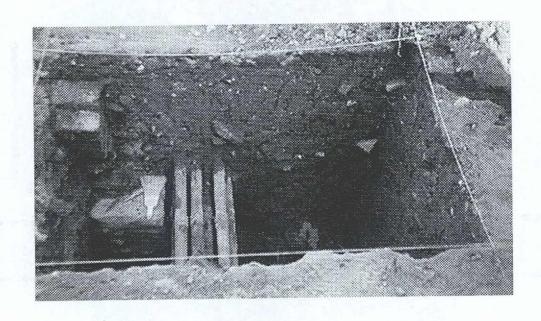

Archaeological hand excavations exposed three features; a footing, decaying marble, and a brick vault. All features were not deeply buried. In some cases, there was only six inches of topsoil covering the intact historic deposits. The footing and decaying marble were associated with artifacts which dated the features to the early- to mid-nineteenth century. Supplemental documentary research conducted subsequent to the field work helped identify these features as part of the Second Almshouse which stood in that location from 1796 - 1854. The vaulted brick feature was likely part of a warehouse which stood on the north side of Chambers Street in the second half of the nineteenth century. Hand excavation also unearthed fragments of human bone. Five fragments of previously displaced human bone and nine unidentifiable fragments were all recovered from fill deposits.