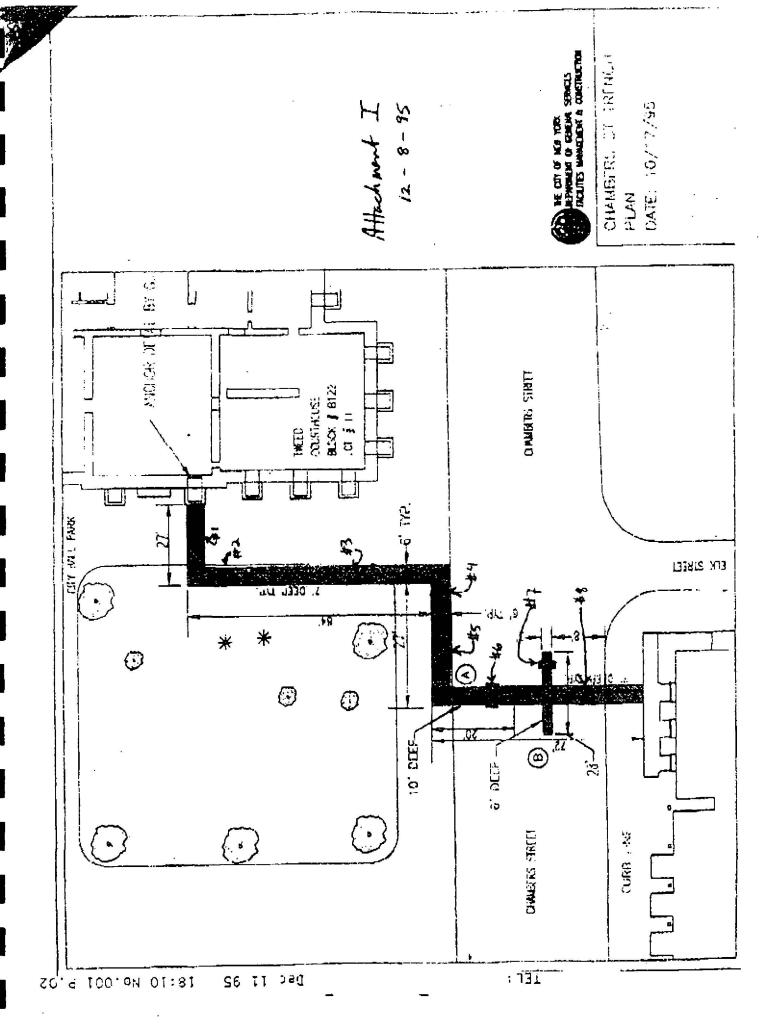

Excavations were designed to follow the path of a 1916 clay pipe trench, thereby minimizing disturbance to potential archaeological resources. Therefore monitoring excavations was considered appropriate. However, excavations for the utility trench were out of alignment with the 1916 trench in several locations. This observation resulted in modifications to the archaeological scope of work. In addition to monitoring construction excavations and collecting fragments of bone and artifacts from the backdirt, four excavation units were placed, as well as six shallow units in the base of the mechanically excavated trench.

Archaeological hand excavations exposed three features; a footing, decaying marble, and a brick vault. All features were not deeply buried. In some cases, there was only six inches of topsoil covering the intact historic deposits. The footing and decaying marble were associated with artifacts which dated the features to the early- to mid-nineteenth century. Supplemental documentary research conducted subsequent to the field work helped identify these features as part of the Second Almshouse which stood in that location from 1796 - 1854. The vaulted brick feature was likely part of a warehouse which stood on the north side of Chambers Street in the second half of the nineteenth century. Hand excavation also unearthed fragments of human bone. Five fragments of previously displaced human bone and nine unidentifiable fragments were all recovered from fill deposits.