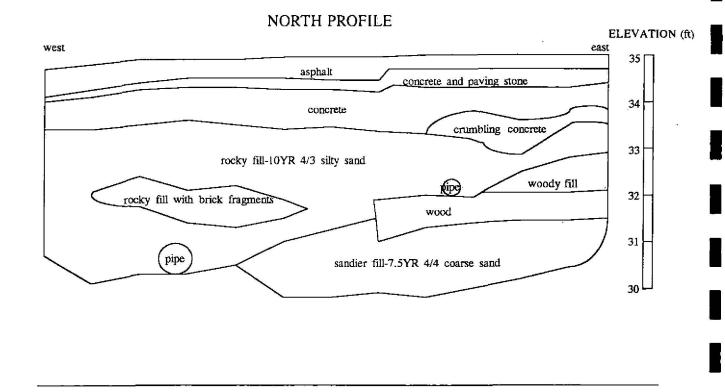

Archaeological hand excavations exposed three features; a footing, decaying marble, and a brick vault. All features were not deeply buried. In some cases, there was only six inches of topsoil covering the intact historic deposits. The footing and decaying marble were associated with artifacts which dated the features to the early- to mid-nineteenth century. Supplemental documentary research conducted subsequent to the field work helped identify these features as part of the Second Almshouse which stood in that location from 1796 - 1854. The vaulted brick feature was likely part of a warehouse which stood on the north side of Chambers Street in the second half of the nineteenth century. Hand excavation also unearthed fragments of human bone. Five fragments of previously displaced human bone and nine unidentifiable fragments were all recovered from fill deposits.