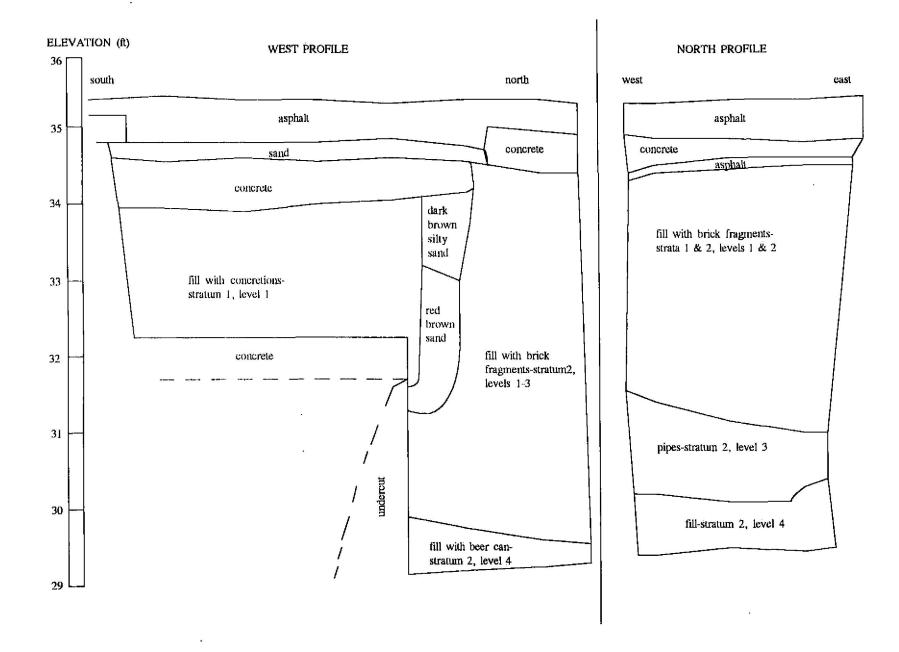

Archaeological hand excavations exposed three features; a footing, decaying marble, and a brick vault. All features were not deeply buried. In some cases, there was only six inches of topsoil covering the intact historic deposits. The footing and decaying marble were associated with artifacts which dated the features to the early- to mid-nineteenth century. Supplemental documentary research conducted subsequent to the field work helped identify these features as part of the Second Almshouse which stood in that location from 1796 - 1854. The vaulted brick feature was likely part of a warehouse which stood on the north side of Chambers Street in the second half of the nineteenth century. Hand excavation also unearthed fragments of human bone. Five fragments of previously displaced human bone and nine unidentifiable fragments were all recovered from fill deposits.