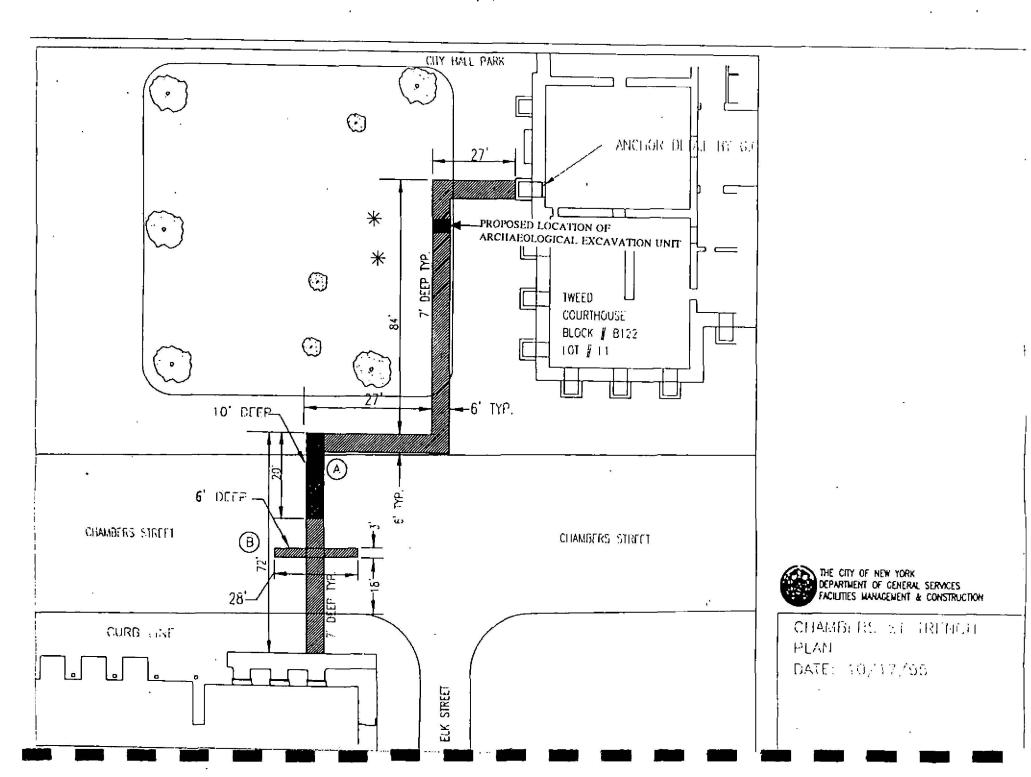

Excavations were designed to follow the path of a 1916 clay pipe trench, thereby minimizing disturbance to potential archaeological resources. Therefore monitoring excavations was considered appropriate. However, excavations for the utility trench were out of alignment with the 1916 trench in several locations. This observation resulted in modifications to the archaeological scope of work. In addition to monitoring construction excavations and collecting fragments of bone and artifacts from the backdirt, four excavation units were placed, as well as six shallow units in the base of the mechanically excavated trench.

Archaeological hand excavations exposed three features; a footing, decaying marble, and a brick vault. All features were not deeply buried. In some cases, there was only six inches of topsoil covering the intact historic deposits. The footing and decaying marble were associated with artifacts which dated the features to the early- to mid-nineteenth century. Supplemental documentary research conducted subsequent to the field work helped identify these features as part of the Second Almshouse which stood in that location from 1796 - 1854. The vaulted brick feature was likely part of a warehouse which stood on the north side of Chambers Street in the second half of the nineteenth century. Hand excavation also unearthed fragments of human bone. Five fragments of previously displaced human bone and nine unidentifiable fragments were all recovered from fill deposits.