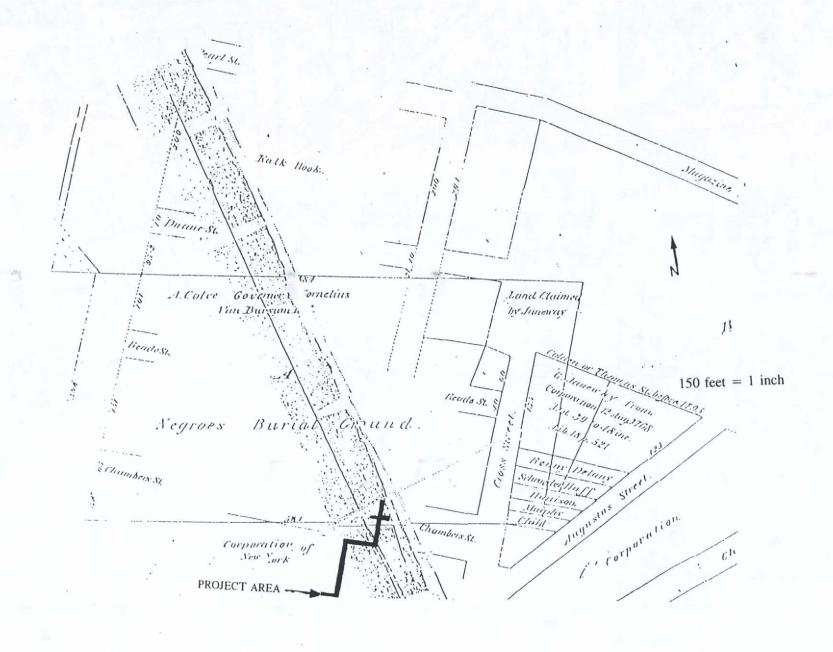

# **EXECUTIVE SUMMARY**

The Department of General Services undertook excavations to install utility lines between the Surrogates Court at 31 Chambers Street and the Tweed Courthouse at 52 Chambers Street from October 1995 through June 1996 within the African Burial Ground National Historic Landmark and the New York City African Burial Ground and Commons Historic District. This report presents the archaeological work associated with the excavations.

Excavations were designed to follow the path of a 1916 clay pipe trench, thereby minimizing disturbance to potential archaeological resources. Therefore monitoring excavations was considered appropriate. However, excavations for the utility trench were out of alignment with the 1916 trench in several locations. This observation resulted in modifications to the archaeological scope of work. In addition to monitoring construction excavations and collecting fragments of bone and artifacts from the backdirt, four excavation units were placed, as well as six shallow units in the base of the mechanically excavated trench.

The 31 - 52 Chambers Street Utility Trench project uncovered pockets of intact archaeological remains at a number of locations along its path. These were all documented, generally by excavation. It is not inconceivable to imagine similar deposits in other parts of the historic district and these should be considered when planning future actions there.