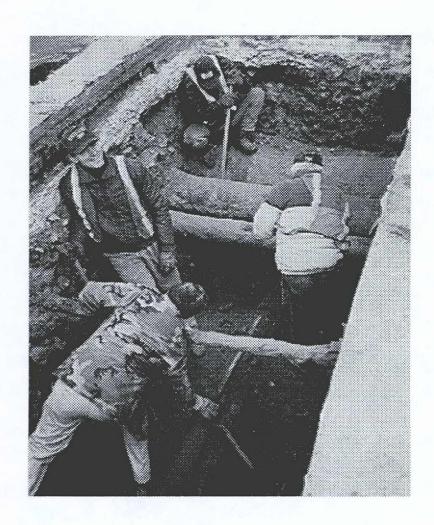

Excavations were designed to follow the path of a 1916 clay pipe trench, thereby minimizing disturbance to potential archaeological resources. Therefore monitoring excavations was considered appropriate. However, excavations for the utility trench were out of alignment with the 1916 trench in several locations. This observation resulted in modifications to the archaeological scope of work. In addition to monitoring construction excavations and collecting fragments of bone and artifacts from the backdirt, four excavation units were placed, as well as six shallow units in the base of the mechanically excavated trench.

Archaeological hand excavations exposed three features; a footing, decaying marble, and a brick vault. All features were not deeply buried. In some cases, there was only six inches of topsoil covering the intact historic deposits. The footing and decaying marble were associated with artifacts which dated the features to the early- to mid-nineteenth century. Supplemental documentary research conducted subsequent to the field work helped identify these features as part of the Second Almshouse which stood in that location from 1796 - 1854. The vaulted brick feature was likely part of a warehouse which stood on the north side of Chambers Street in the second half of the nineteenth century. Hand excavation also unearthed fragments of human bone. Five fragments of previously displaced human bone and nine unidentifiable fragments were all recovered from fill deposits.