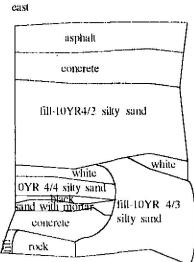

Archaeological hand excavations exposed three features; a footing, decaying marble, and a brick vault. All features were not deeply buried. In some cases, there was only six inches of topsoil covering the intact historic deposits. The footing and decaying marble were associated with artifacts which dated the features to the early- to mid-nineteenth century. Supplemental documentary research conducted subsequent to the field work helped identify these features as part of the Second Almshouse which stood in that location from 1796 - 1854. The vaulted brick feature was likely part of a warehouse which stood on the north side of Chambers Street in the second half of the nineteenth century. Hand excavation also unearthed fragments of human bone. Five fragments of previously displaced human bone and nine unidentifiable fragments were all recovered from fill deposits.