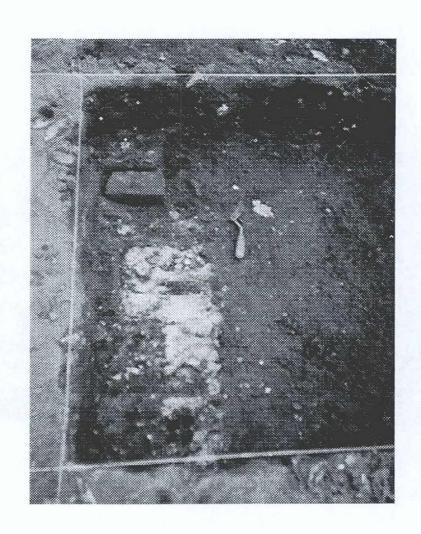

Archaeological hand excavations exposed three features; a footing, decaying marble, and a brick vault. All features were not deeply buried. In some cases, there was only six inches of topsoil covering the intact historic deposits. The footing and decaying marble were associated with artifacts which dated the features to the early- to mid-nineteenth century. Supplemental documentary research conducted subsequent to the field work helped identify these features as part of the Second Almshouse which stood in that location from 1796 - 1854. The vaulted brick feature was likely part of a warehouse which stood on the north side of Chambers Street in the second half of the nineteenth century. Hand excavation also unearthed fragments of human bone. Five fragments of previously displaced human bone and nine unidentifiable fragments were all recovered from fill deposits.