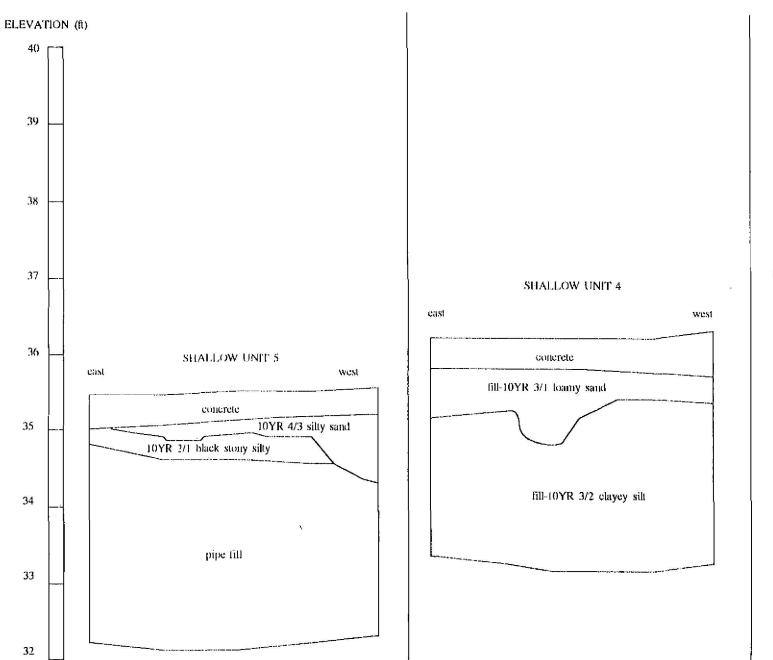

to the north and south of the unit.



Figure 11 Excavation Unit 2, north profile drawing.



Figure 12 Excavation Units 2 and 3, west profile drawing.



Figure 13 Excavation Units 2 and 3, east profile drawing.



Figure 14 Feature 2, planview.



Figure 15 Feature 2, reconstructed cross-sections, north south (A-A') and east/west (B-B').



Figure 16 Utility trench west profile after the removal of Feature 2.



Figure 17 Excavation Unit 4, west and north profile drawings.



Figure 18 Excavation Unit 4, east and south profile drawings.





Figure 19 Water main trench western segment, north and south profile drawings.





Figure 20 Reconstructed utility trench east profile in the vicinity of Feature 3 within Chambers Street with the planview from the same location.

## SHALLOW UNIT I







Figure 22 Section of the General Plan Showing Layout for Supplying Steam Heat Electricity and Water to the City Hall, County Court and City Court Buildings from the Power Plant in the Hall of Records, Borough of Manhattan, dated c.1916-1928.



Figure 23 Section of the 1808 Longworth Plan of the City of New York showing the Second Almshouse south of Chambers Street and the Manhattan Company Reservoir as #51 to the north.



Figure 24



Figure 25 Section of Taylor's 1879 view of the City of New York.



Figure 26 Section of the 1894 Sanborn-Perris Insurance Maps of the City of New York.



RESERVOIR OF MANHATTAN WATER WORKS.

Chamber St. 1825.

Figure 27 Hayward Lithograph of the Chambers Street Reservoir of Manhattan Water Works in 1825.



Section of Harrison's 1852 Map of the City