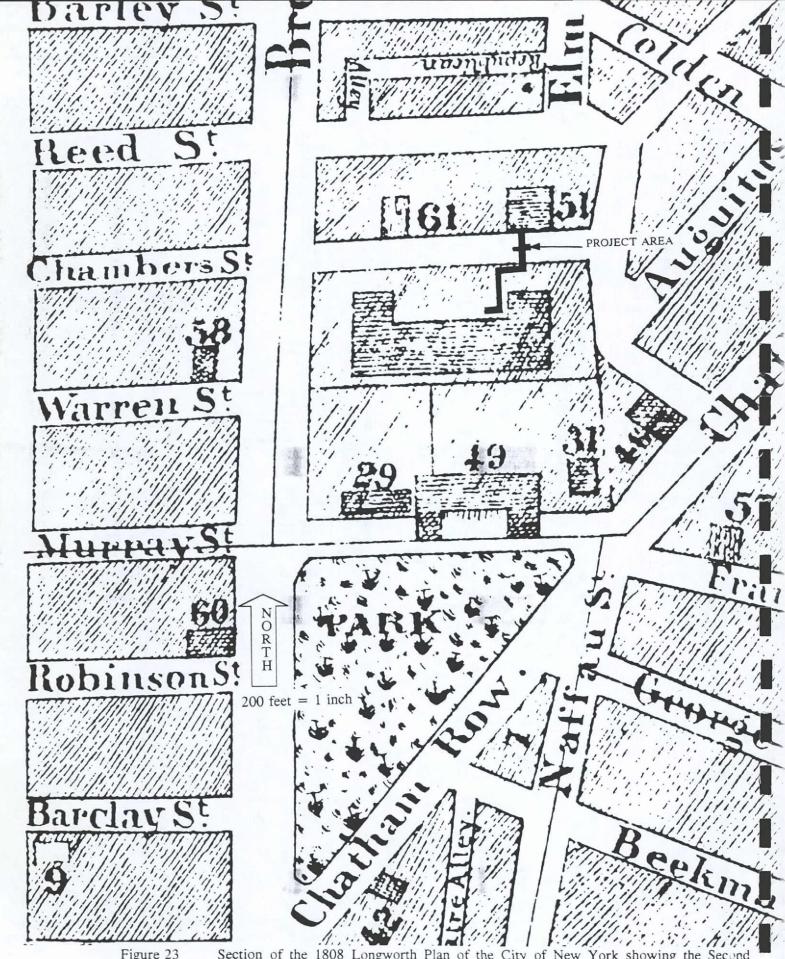

# **EXECUTIVE SUMMARY**

The Department of General Services undertook excavations to install utility lines between the Surrogates Court at 31 Chambers Street and the Tweed Courthouse at 52 Chambers Street from October 1995 through June 1996 within the African Burial Ground National Historic Landmark and the New York City African Burial Ground and Commons Historic District. This report presents the archaeological work associated with the excavations.