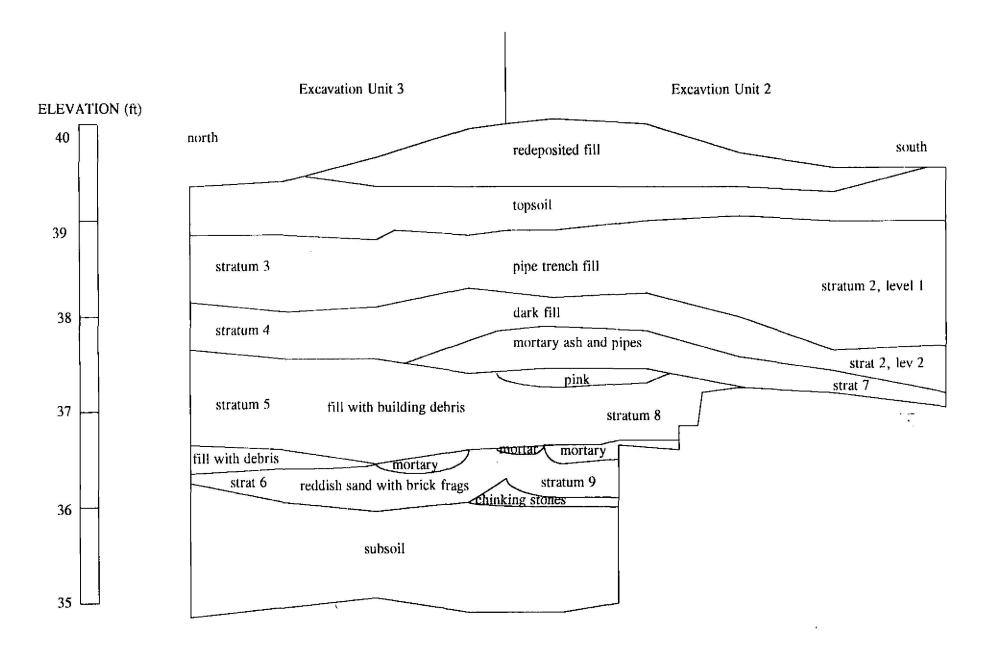

Archaeological hand excavations exposed three features; a footing, decaying marble, and a brick vault. All features were not deeply buried. In some cases, there was only six inches of topsoil covering the intact historic deposits. The footing and decaying marble were associated with artifacts which dated the features to the early- to mid-nineteenth century. Supplemental documentary research conducted subsequent to the field work helped identify these features as part of the Second Almshouse which stood in that location from 1796 - 1854. The vaulted brick feature was likely part of a warehouse which stood on the north side of Chambers Street in the second half of the nineteenth century. Hand excavation also unearthed fragments of human bone. Five fragments of previously displaced human bone and nine unidentifiable fragments were all recovered from fill deposits.