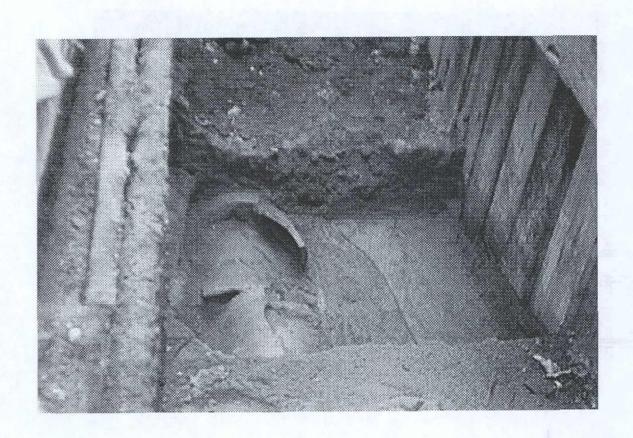

Excavations were designed to follow the path of a 1916 clay pipe trench, thereby minimizing disturbance to potential archaeological resources. Therefore monitoring excavations was considered appropriate. However, excavations for the utility trench were out of alignment with the 1916 trench in several locations. This observation resulted in modifications to the archaeological scope of work. In addition to monitoring construction excavations and collecting fragments of bone and artifacts from the backdirt, four excavation units were placed, as well as six shallow units in the base of the mechanically excavated trench.