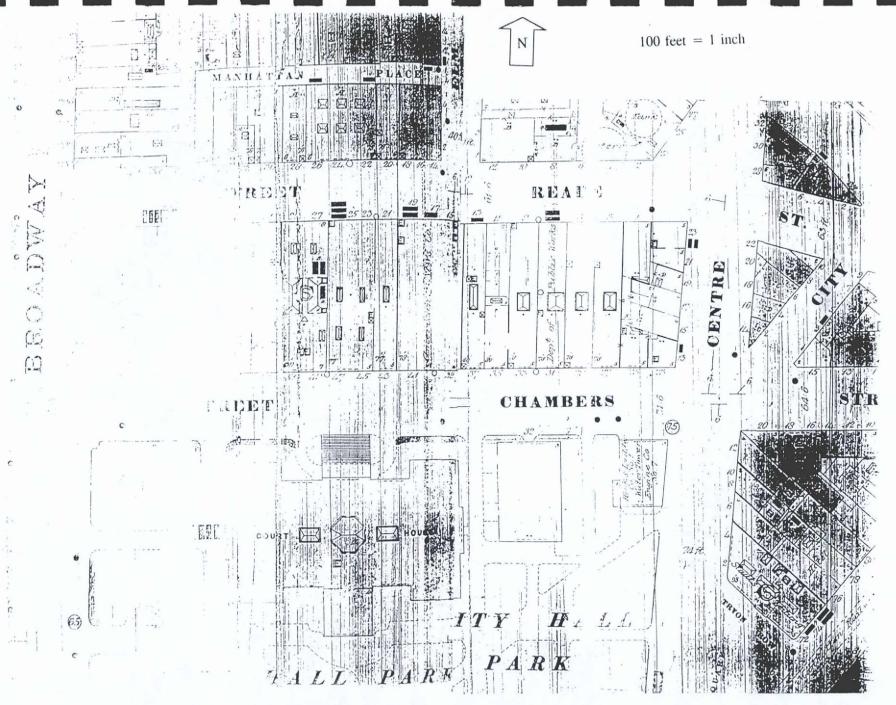

# **EXECUTIVE SUMMARY**

The Department of General Services undertook excavations to install utility lines between the Surrogates Court at 31 Chambers Street and the Tweed Courthouse at 52 Chambers Street from October 1995 through June 1996 within the African Burial Ground National Historic Landmark and the New York City African Burial Ground and Commons Historic District. This report presents the archaeological work associated with the excavations.

Excavations were designed to follow the path of a 1916 clay pipe trench, thereby minimizing disturbance to potential archaeological resources. Therefore monitoring excavations was considered appropriate. However, excavations for the utility trench were out of alignment with the 1916 trench in several locations. This observation resulted in modifications to the archaeological scope of work. In addition to monitoring construction excavations and collecting fragments of bone and artifacts from the backdirt, four excavation units were placed, as well as six shallow units in the base of the mechanically excavated trench.