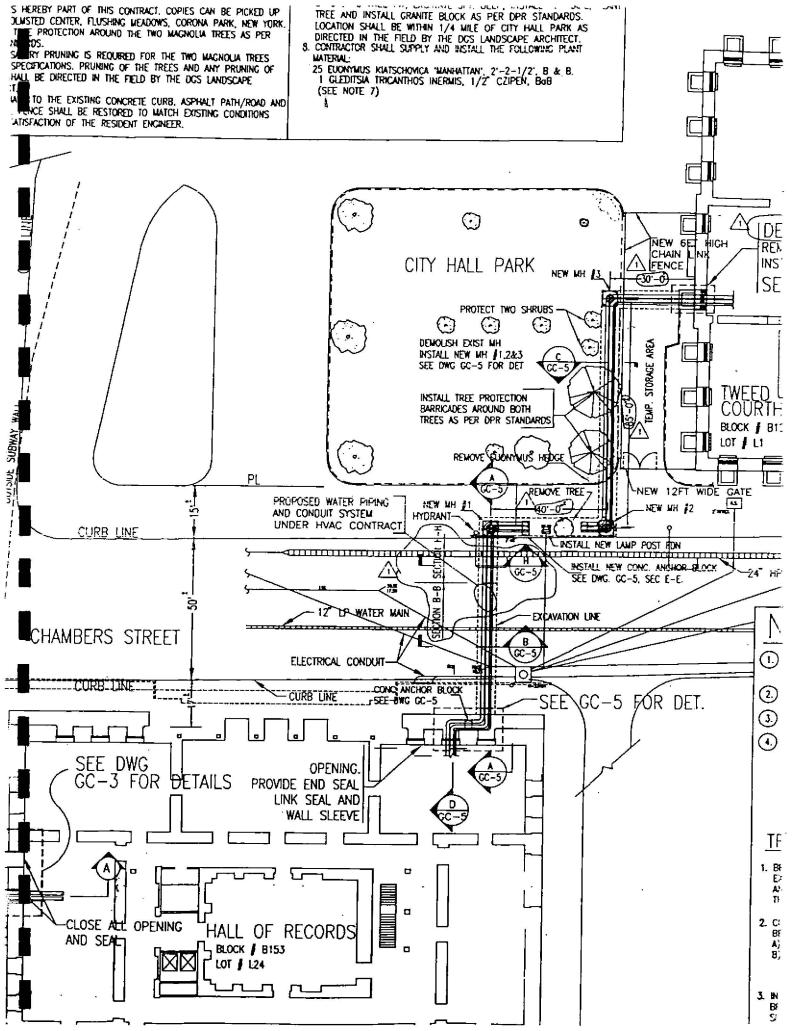

Excavations were designed to follow the path of a 1916 clay pipe trench, thereby minimizing disturbance to potential archaeological resources. Therefore monitoring excavations was considered appropriate. However, excavations for the utility trench were out of alignment with the 1916 trench in several locations. This observation resulted in modifications to the archaeological scope of work. In addition to monitoring construction excavations and collecting fragments of bone and artifacts from the backdirt, four excavation units were placed, as well as six shallow units in the base of the mechanically excavated trench.

Archaeological hand excavations exposed three features; a footing, decaying marble, and a brick vault. All features were not deeply buried. In some cases, there was only six inches of topsoil covering the intact historic deposits. The footing and decaying marble were associated with artifacts which dated the features to the early- to mid-nineteenth century. Supplemental documentary research conducted subsequent to the field work helped identify these features as part of the Second Almshouse which stood in that location from 1796 - 1854. The vaulted brick feature was likely part of a warehouse which stood on the north side of Chambers Street in the second half of the nineteenth century. Hand excavation also unearthed fragments of human bone. Five fragments of previously displaced human bone and nine unidentifiable fragments were all recovered from fill deposits.