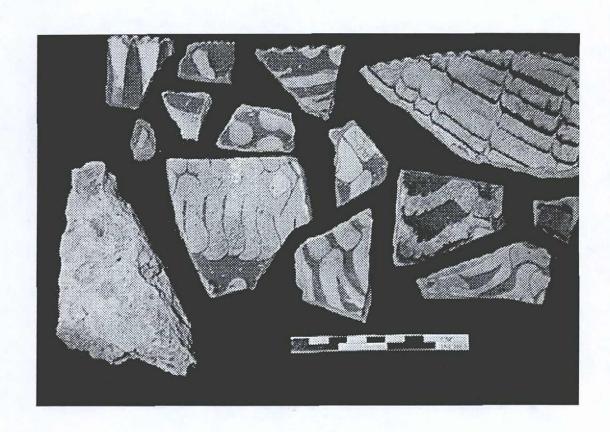

Artifact collection during monitoring produced 64 fragments of previously displaced human bone and 11 unidentifiable fragments. No intact burials were disturbed as a result of this project. The collection also produced 931 faunal bones and 1015 diagnostic artifacts. Non-diagnostic artifacts were not retained during this phase.