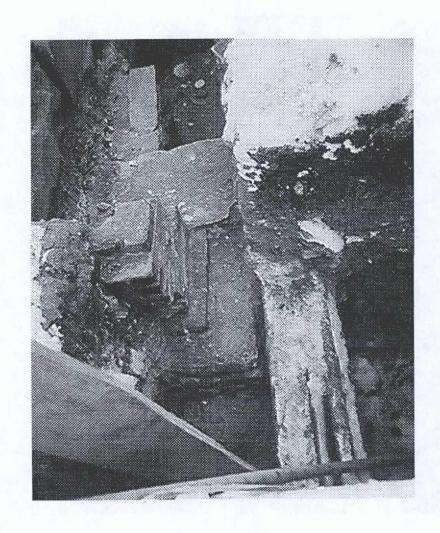

Archaeological hand excavations exposed three features; a footing, decaying marble, and a brick vault. All features were not deeply buried. In some cases, there was only six inches of topsoil covering the intact historic deposits. The footing and decaying marble were associated with artifacts which dated the features to the early- to mid-nineteenth century. Supplemental documentary research conducted subsequent to the field work helped identify these features as part of the Second Almshouse which stood in that location from 1796 - 1854. The vaulted brick feature was likely part of a warehouse which stood on the north side of Chambers Street in the second half of the nineteenth century. Hand excavation also unearthed fragments of human bone. Five fragments of previously displaced human bone and nine unidentifiable fragments were all recovered from fill deposits.