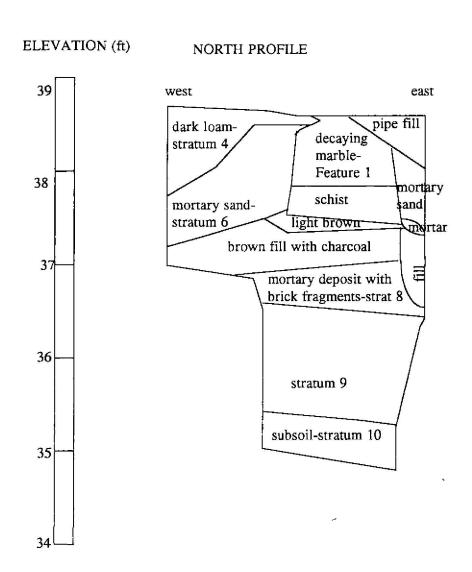

Archaeological hand excavations exposed three features; a footing, decaying marble, and a brick vault. All features were not deeply buried. In some cases, there was only six inches of topsoil covering the intact historic deposits. The footing and decaying marble were associated with artifacts which dated the features to the early- to mid-nineteenth century. Supplemental documentary research conducted subsequent to the field work helped identify these features as part of the Second Almshouse which stood in that location from 1796 - 1854. The vaulted brick feature was likely part of a warehouse which stood on the north side of Chambers Street in the second half of the nineteenth century. Hand excavation also unearthed fragments of human bone. Five fragments of previously displaced human bone and nine unidentifiable fragments were all recovered from fill deposits.