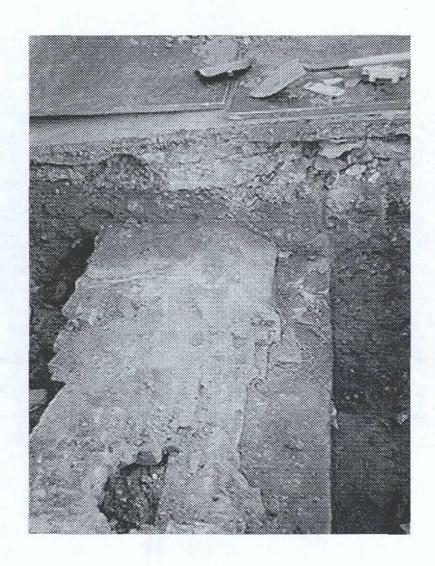

Archaeological hand excavations exposed three features; a footing, decaying marble, and a brick vault. All features were not deeply buried. In some cases, there was only six inches of topsoil covering the intact historic deposits. The footing and decaying marble were associated with artifacts which dated the features to the early- to mid-nineteenth century. Supplemental documentary research conducted subsequent to the field work helped identify these features as part of the Second Almshouse which stood in that location from 1796 - 1854. The vaulted brick feature was likely part of a warehouse which stood on the north side of Chambers Street in the second half of the nineteenth century. Hand excavation also unearthed fragments of human bone. Five fragments of previously displaced human bone and nine unidentifiable fragments were all recovered from fill deposits.