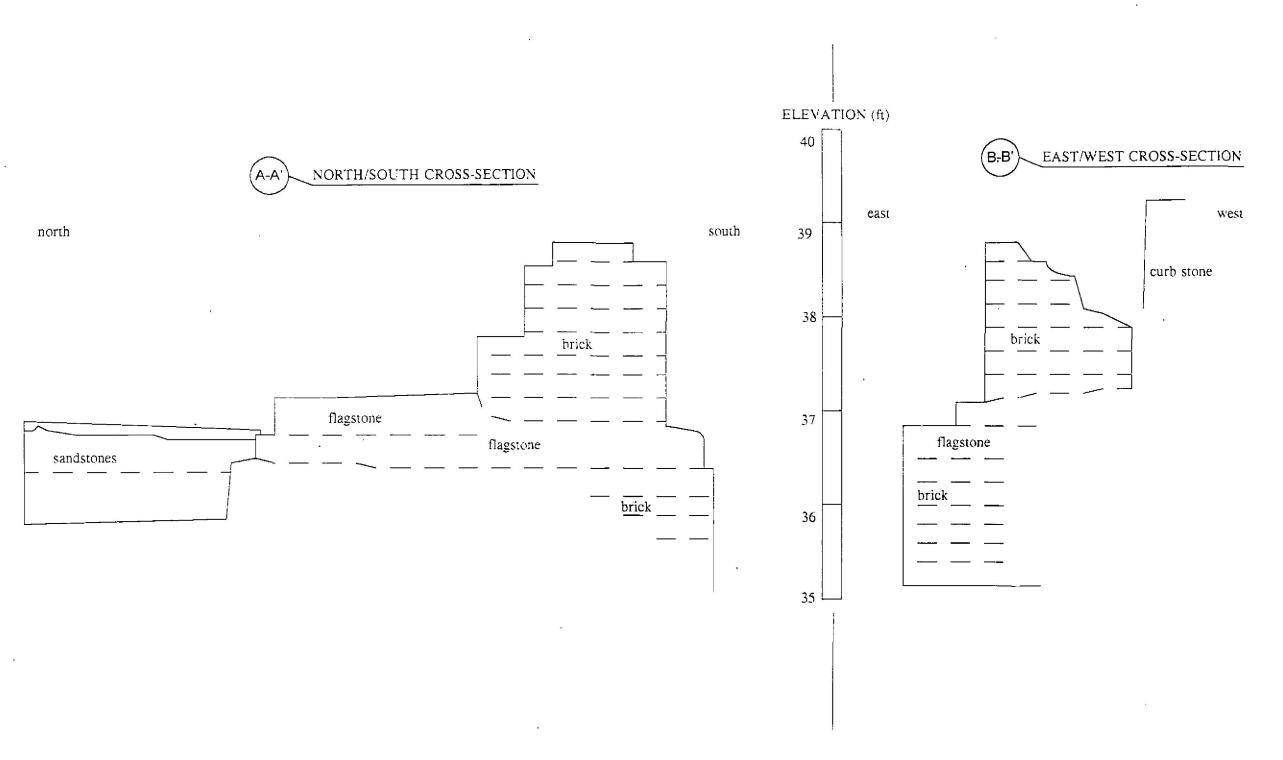

Archaeological hand excavations exposed three features; a footing, decaying marble, and a brick vault. All features were not deeply buried. In some cases, there was only six inches of topsoil covering the intact historic deposits. The footing and decaying marble were associated with artifacts which dated the features to the early- to mid-nineteenth century. Supplemental documentary research conducted subsequent to the field work helped identify these features as part of the Second Almshouse which stood in that location from 1796 - 1854. The vaulted brick feature was likely part of a warehouse which stood on the north side of Chambers Street in the second half of the nineteenth century. Hand excavation also unearthed fragments of human bone. Five fragments of previously displaced human bone and nine unidentifiable fragments were all recovered from fill deposits.