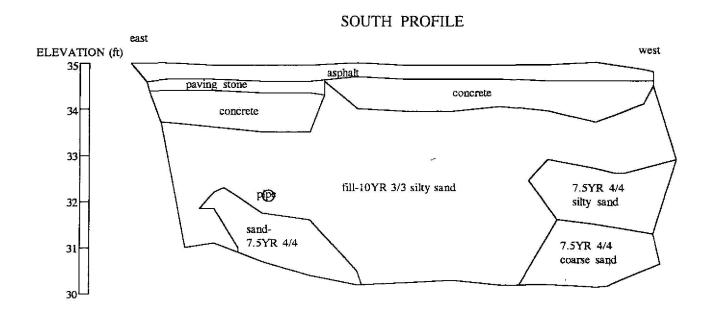

Archaeological hand excavations exposed three features; a footing, decaying marble, and a brick vault. All features were not deeply buried. In some cases, there was only six inches of topsoil covering the intact historic deposits. The footing and decaying marble were associated with artifacts which dated the features to the early- to mid-nineteenth century. Supplemental documentary research conducted subsequent to the field work helped identify these features as part of the Second Almshouse which stood in that location from 1796 - 1854. The vaulted brick feature was likely part of a warehouse which stood on the north side of Chambers Street in the second half of the nineteenth century. Hand excavation also unearthed fragments of human bone. Five fragments of previously displaced human bone and nine unidentifiable fragments were all recovered from fill deposits.