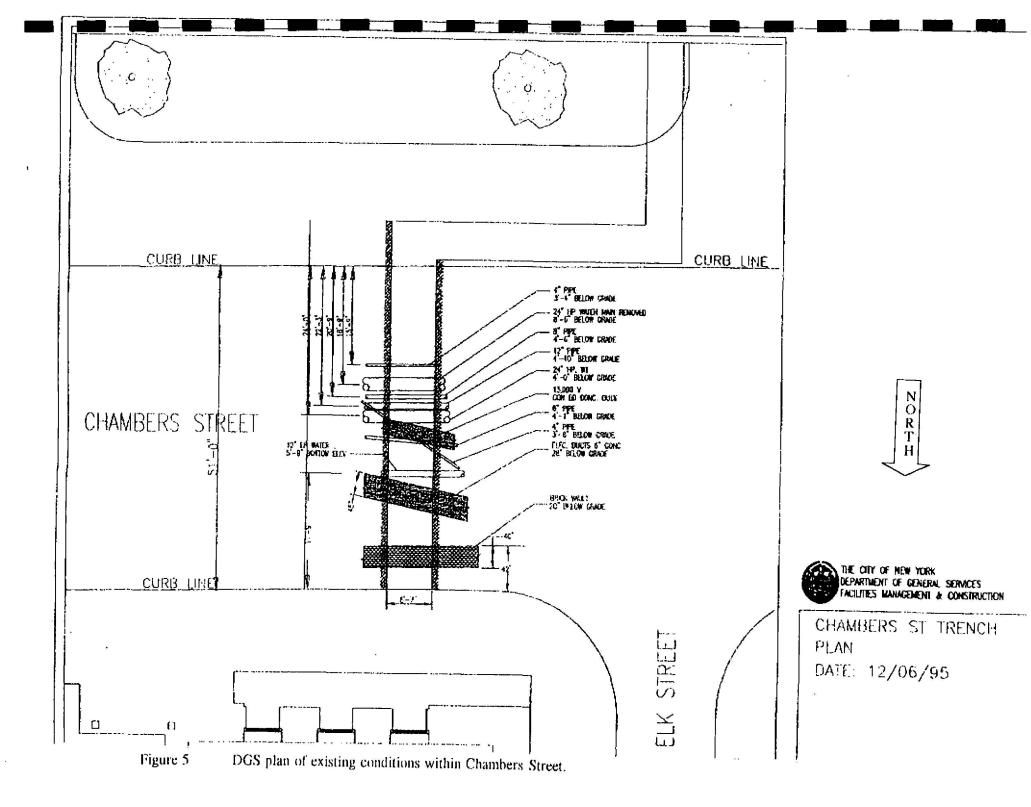

Excavations were designed to follow the path of a 1916 clay pipe trench, thereby minimizing disturbance to potential archaeological resources. Therefore monitoring excavations was considered appropriate. However, excavations for the utility trench were out of alignment with the 1916 trench in several locations. This observation resulted in modifications to the archaeological scope of work. In addition to monitoring construction excavations and collecting fragments of bone and artifacts from the backdirt, four excavation units were placed, as well as six shallow units in the base of the mechanically excavated trench.

The 31 - 52 Chambers Street Utility Trench project uncovered pockets of intact archaeological remains at a number of locations along its path. These were all documented, generally by excavation. It is not inconceivable to imagine similar deposits in other parts of the historic district and these should be considered when planning future actions there.