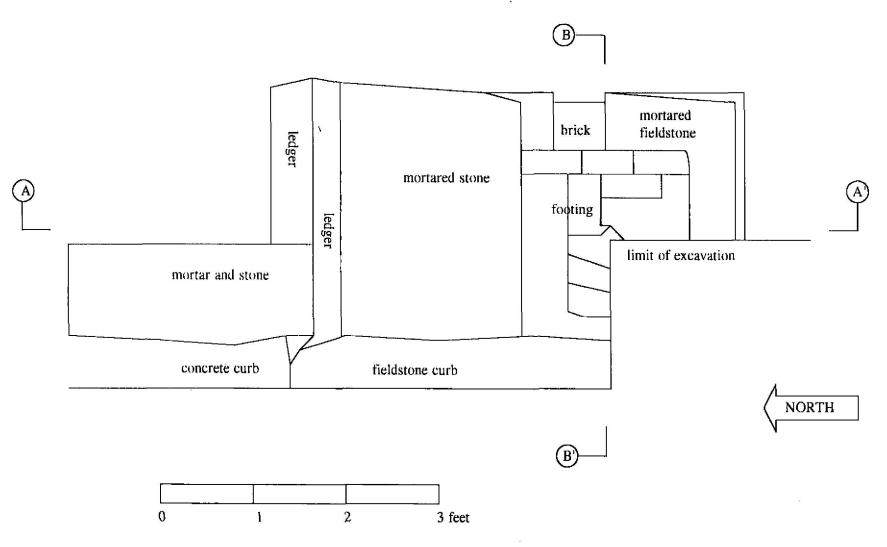

Archaeological hand excavations exposed three features; a footing, decaying marble, and a brick vault. All features were not deeply buried. In some cases, there was only six inches of topsoil covering the intact historic deposits. The footing and decaying marble were associated with artifacts which dated the features to the early- to mid-nineteenth century. Supplemental documentary research conducted subsequent to the field work helped identify these features as part of the Second Almshouse which stood in that location from 1796 - 1854. The vaulted brick feature was likely part of a warehouse which stood on the north side of Chambers Street in the second half of the nineteenth century. Hand excavation also unearthed fragments of human bone. Five fragments of previously displaced human bone and nine unidentifiable fragments were all recovered from fill deposits.