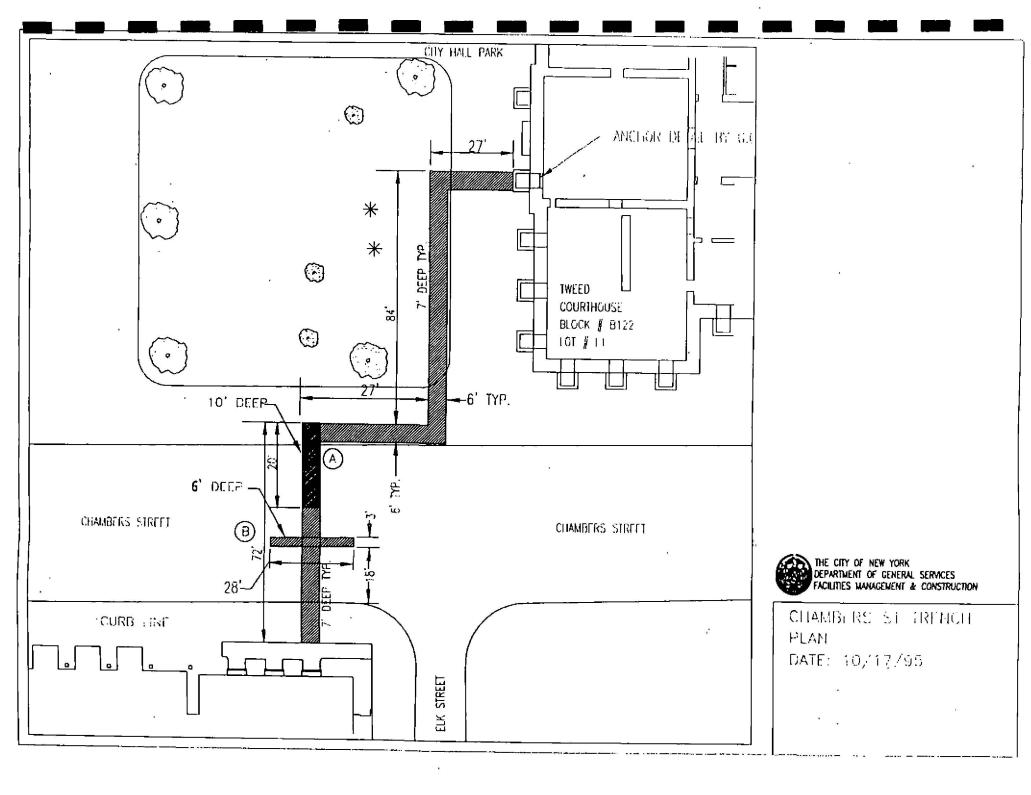

Excavations were designed to follow the path of a 1916 clay pipe trench, thereby minimizing disturbance to potential archaeological resources. Therefore monitoring excavations was considered appropriate. However, excavations for the utility trench were out of alignment with the 1916 trench in several locations. This observation resulted in modifications to the archaeological scope of work. In addition to monitoring construction excavations and collecting fragments of bone and artifacts from the backdirt, four excavation units were placed, as well as six shallow units in the base of the mechanically excavated trench.