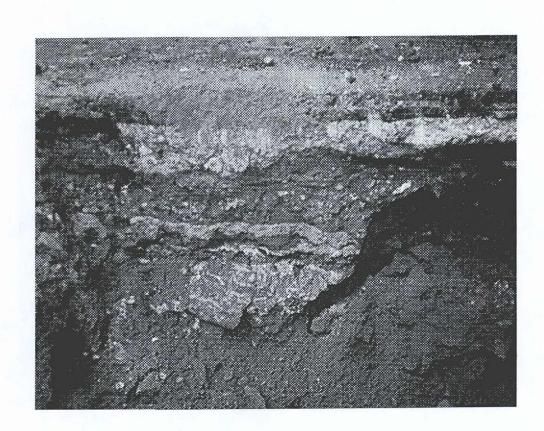

Archaeological hand excavations exposed three features; a footing, decaying marble, and a brick vault. All features were not deeply buried. In some cases, there was only six inches of topsoil covering the intact historic deposits. The footing and decaying marble were associated with artifacts which dated the features to the early- to mid-nineteenth century. Supplemental documentary research conducted subsequent to the field work helped identify these features as part of the Second Almshouse which stood in that location from 1796 - 1854. The vaulted brick feature was likely part of a warehouse which stood on the north side of Chambers Street in the second half of the nineteenth century. Hand excavation also unearthed fragments of human bone. Five fragments of previously displaced human bone and nine unidentifiable fragments were all recovered from fill deposits.