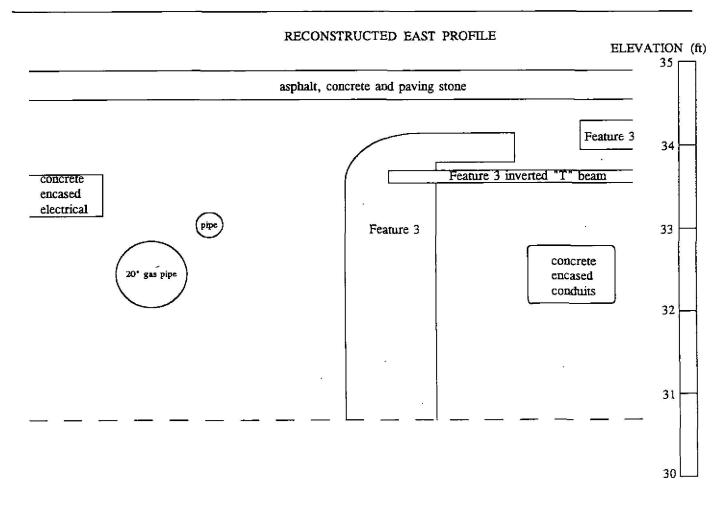

Archaeological hand excavations exposed three features; a footing, decaying marble, and a brick vault. All features were not deeply buried. In some cases, there was only six inches of topsoil covering the intact historic deposits. The footing and decaying marble were associated with artifacts which dated the features to the early- to mid-nineteenth century. Supplemental documentary research conducted subsequent to the field work helped identify these features as part of the Second Almshouse which stood in that location from 1796 - 1854. The vaulted brick feature was likely part of a warehouse which stood on the north side of Chambers Street in the second half of the nineteenth century. Hand excavation also unearthed fragments of human bone. Five fragments of previously displaced human bone and nine unidentifiable fragments were all recovered from fill deposits.