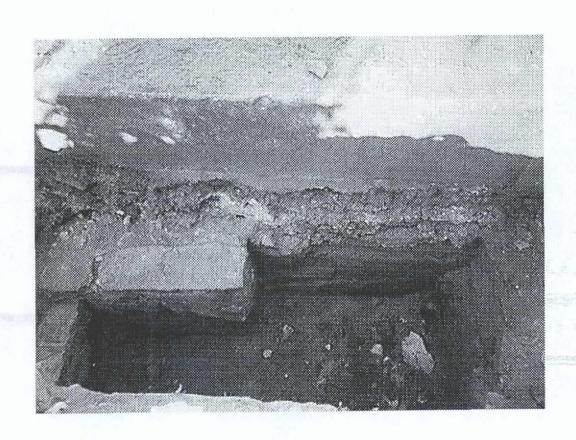

Archaeological hand excavations exposed three features; a footing, decaying marble, and a brick vault. All features were not deeply buried. In some cases, there was only six inches of topsoil covering the intact historic deposits. The footing and decaying marble were associated with artifacts which dated the features to the early- to mid-nineteenth century. Supplemental documentary research conducted subsequent to the field work helped identify these features as part of the Second Almshouse which stood in that location from 1796 - 1854. The vaulted brick feature was likely part of a warehouse which stood on the north side of Chambers Street in the second half of the nineteenth century. Hand excavation also unearthed fragments of human bone. Five fragments of previously displaced human bone and nine unidentifiable fragments were all recovered from fill deposits.