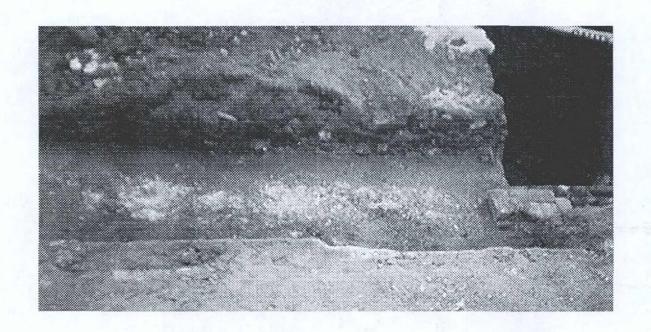

Archaeological hand excavations exposed three features; a footing, decaying marble, and a brick vault. All features were not deeply buried. In some cases, there was only six inches of topsoil covering the intact historic deposits. The footing and decaying marble were associated with artifacts which dated the features to the early- to mid-nineteenth century. Supplemental documentary research conducted subsequent to the field work helped identify these features as part of the Second Almshouse which stood in that location from 1796 - 1854. The vaulted brick feature was likely part of a warehouse which stood on the north side of Chambers Street in the second half of the nineteenth century. Hand excavation also unearthed fragments of human bone. Five fragments of previously displaced human bone and nine unidentifiable fragments were all recovered from fill deposits.