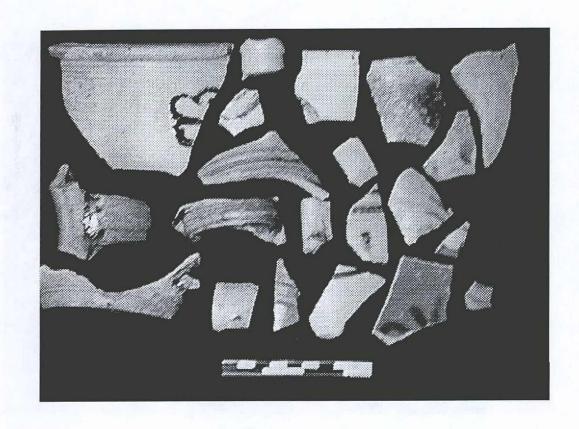

Artifact collection during monitoring produced 64 fragments of previously displaced human bone and 11 unidentifiable fragments. No intact burials were disturbed as a result of this project. The collection also produced 931 faunal bones and 1015 diagnostic artifacts. Non-diagnostic artifacts were not retained during this phase.