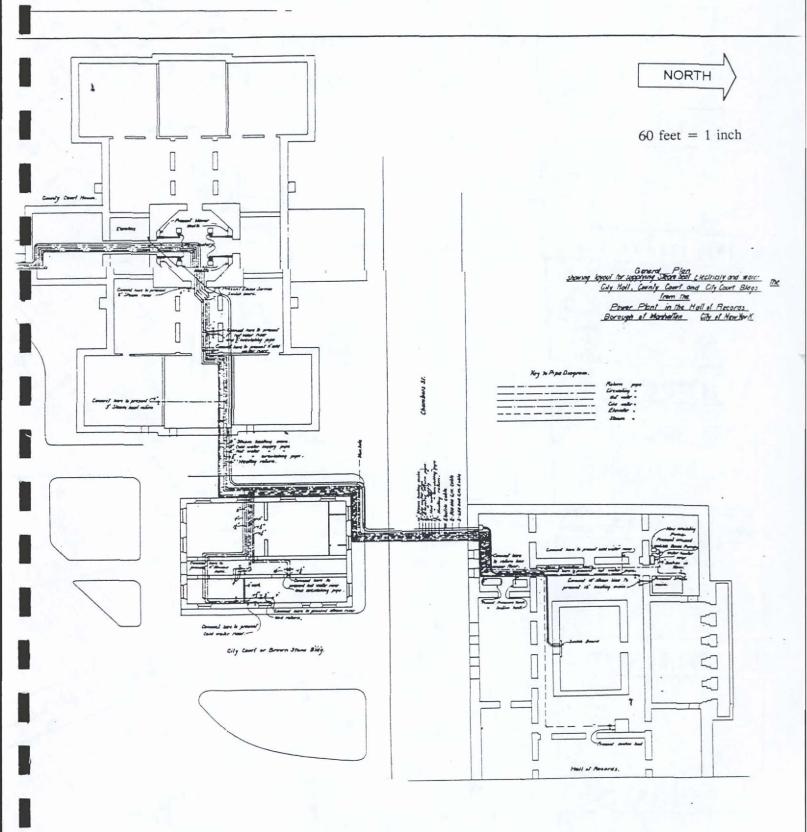

# **EXECUTIVE SUMMARY**

The Department of General Services undertook excavations to install utility lines between the Surrogates Court at 31 Chambers Street and the Tweed Courthouse at 52 Chambers Street from October 1995 through June 1996 within the African Burial Ground National Historic Landmark and the New York City African Burial Ground and Commons Historic District. This report presents the archaeological work associated with the excavations.

Excavations were designed to follow the path of a 1916 clay pipe trench, thereby minimizing disturbance to potential archaeological resources. Therefore monitoring excavations was considered appropriate. However, excavations for the utility trench were out of alignment with the 1916 trench in several locations. This observation resulted in modifications to the archaeological scope of work. In addition to monitoring construction excavations and collecting fragments of bone and artifacts from the backdirt, four excavation units were placed, as well as six shallow units in the base of the mechanically excavated trench.