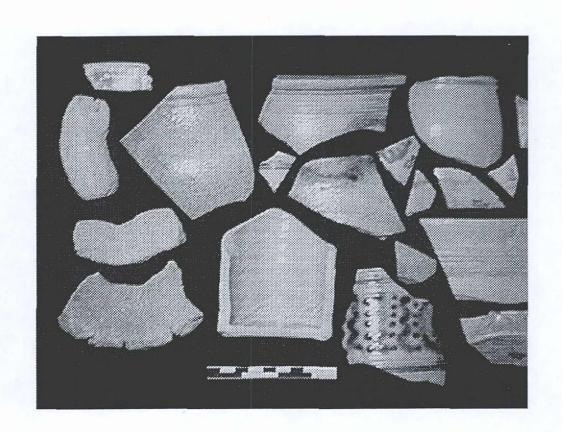

Artifact collection during monitoring produced 64 fragments of previously displaced human bone and 11 unidentifiable fragments. No intact burials were disturbed as a result of this project. The collection also produced 931 faunal bones and 1015 diagnostic artifacts. Non-diagnostic artifacts were not retained during this phase.