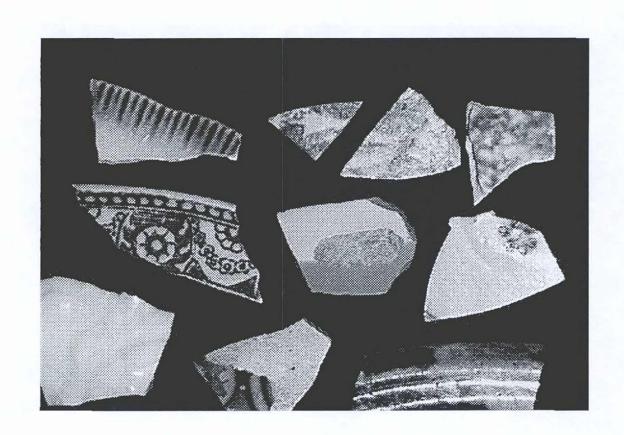

Artifact collection during monitoring produced 64 fragments of previously displaced human bone and 11 unidentifiable fragments. No intact burials were disturbed as a result of this project. The collection also produced 931 faunal bones and 1015 diagnostic artifacts. Non-diagnostic artifacts were not retained during this phase.