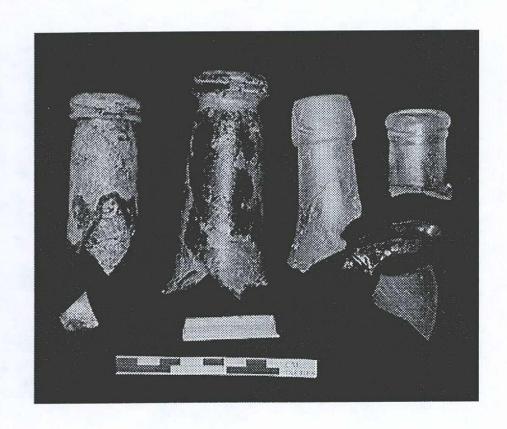

Artifact collection during monitoring produced 64 fragments of previously displaced human bone and 11 unidentifiable fragments. No intact burials were disturbed as a result of this project. The collection also produced 931 faunal bones and 1015 diagnostic artifacts. Non-diagnostic artifacts were not retained during this phase.