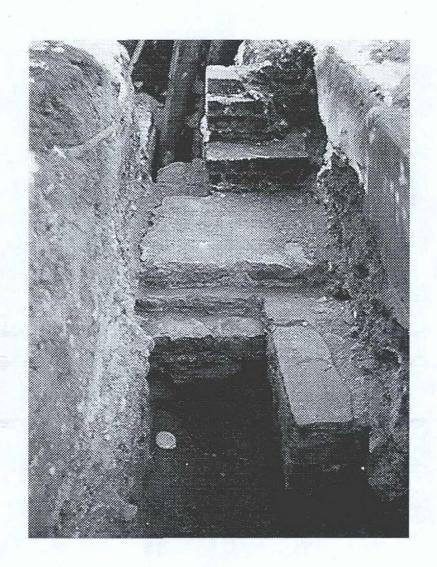

Archaeological hand excavations exposed three features; a footing, decaying marble, and a brick vault. All features were not deeply buried. In some cases, there was only six inches of topsoil covering the intact historic deposits. The footing and decaying marble were associated with artifacts which dated the features to the early- to mid-nineteenth century. Supplemental documentary research conducted subsequent to the field work helped identify these features as part of the Second Almshouse which stood in that location from 1796 - 1854. The vaulted brick feature was likely part of a warehouse which stood on the north side of Chambers Street in the second half of the nineteenth century. Hand excavation also unearthed fragments of human bone. Five fragments of previously displaced human bone and nine unidentifiable fragments were all recovered from fill deposits.