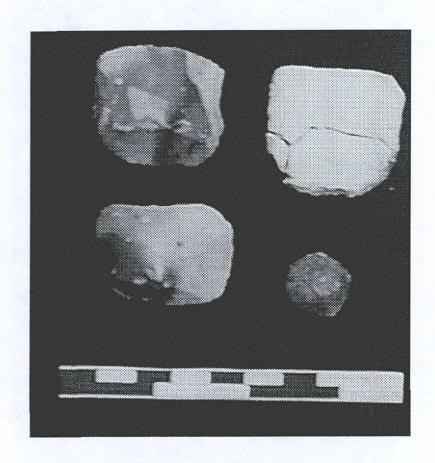

Artifact collection during monitoring produced 64 fragments of previously displaced human bone and 11 unidentifiable fragments. No intact burials were disturbed as a result of this project. The collection also produced 931 faunal bones and 1015 diagnostic artifacts. Non-diagnostic artifacts were not retained during this phase.