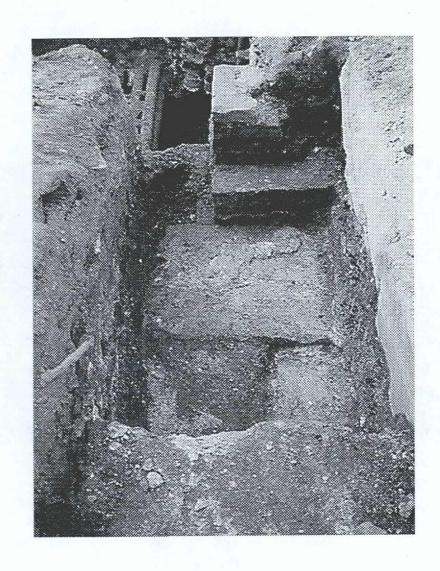

Archaeological hand excavations exposed three features; a footing, decaying marble, and a brick vault. All features were not deeply buried. In some cases, there was only six inches of topsoil covering the intact historic deposits. The footing and decaying marble were associated with artifacts which dated the features to the early- to mid-nineteenth century. Supplemental documentary research conducted subsequent to the field work helped identify these features as part of the Second Almshouse which stood in that location from 1796 - 1854. The vaulted brick feature was likely part of a warehouse which stood on the north side of Chambers Street in the second half of the nineteenth century. Hand excavation also unearthed fragments of human bone. Five fragments of previously displaced human bone and nine unidentifiable fragments were all recovered from fill deposits.