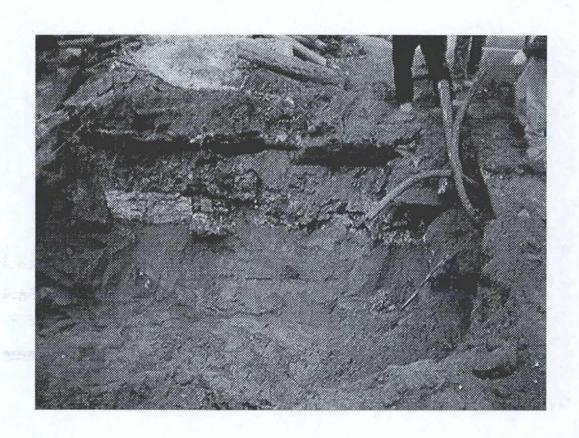

Archaeological hand excavations exposed three features; a footing, decaying marble, and a brick vault. All features were not deeply buried. In some cases, there was only six inches of topsoil covering the intact historic deposits. The footing and decaying marble were associated with artifacts which dated the features to the early- to mid-nineteenth century. Supplemental documentary research conducted subsequent to the field work helped identify these features as part of the Second Almshouse which stood in that location from 1796 - 1854. The vaulted brick feature was likely part of a warehouse which stood on the north side of Chambers Street in the second half of the nineteenth century. Hand excavation also unearthed fragments of human bone. Five fragments of previously displaced human bone and nine unidentifiable fragments were all recovered from fill deposits.

The 31 - 52 Chambers Street Utility Trench project uncovered pockets of intact archaeological remains at a number of locations along its path. These were all documented, generally by excavation. It is not inconceivable to imagine similar deposits in other parts of the historic district and these should be considered when planning future actions there.