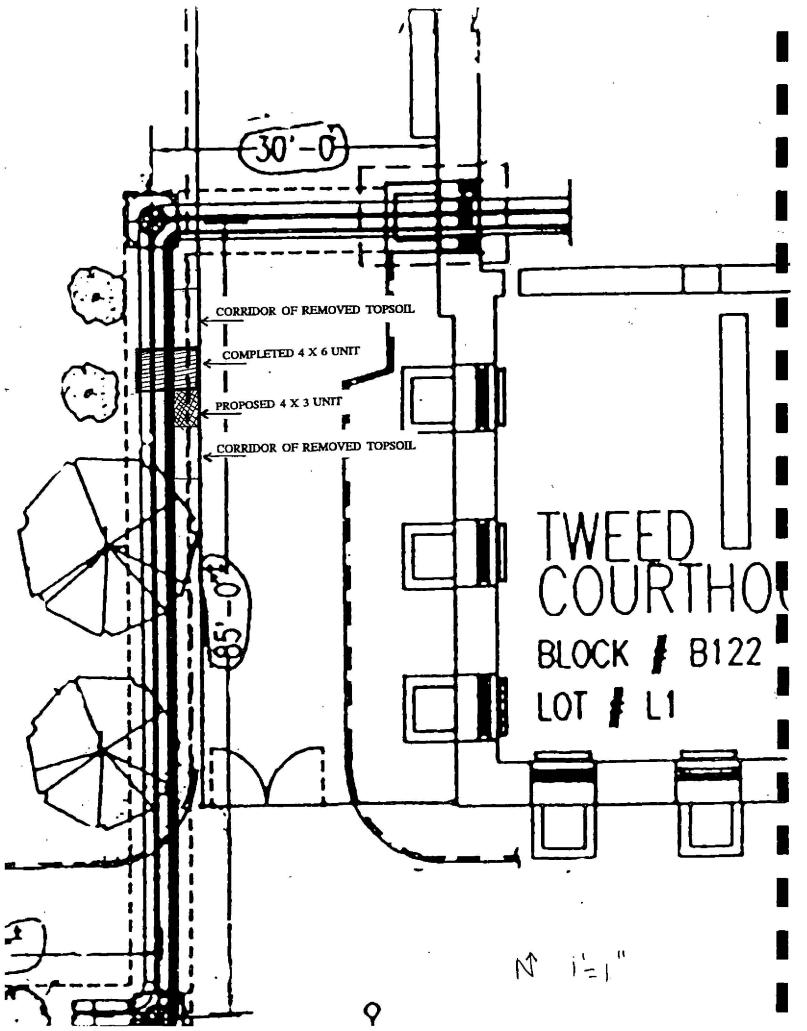

Excavations were designed to follow the path of a 1916 clay pipe trench, thereby minimizing disturbance to potential archaeological resources. Therefore monitoring excavations was considered appropriate. However, excavations for the utility trench were out of alignment with the 1916 trench in several locations. This observation resulted in modifications to the archaeological scope of work. In addition to monitoring construction excavations and collecting fragments of bone and artifacts from the backdirt, four excavation units were placed, as well as six shallow units in the base of the mechanically excavated trench.

Archaeological hand excavations exposed three features; a footing, decaying marble, and a brick vault. All features were not deeply buried. In some cases, there was only six inches of topsoil covering the intact historic deposits. The footing and decaying marble were associated with artifacts which dated the features to the early- to mid-nineteenth century. Supplemental documentary research conducted subsequent to the field work helped identify these features as part of the Second Almshouse which stood in that location from 1796 - 1854. The vaulted brick feature was likely part of a warehouse which stood on the north side of Chambers Street in the second half of the nineteenth century. Hand excavation also unearthed fragments of human bone. Five fragments of previously displaced human bone and nine unidentifiable fragments were all recovered from fill deposits.