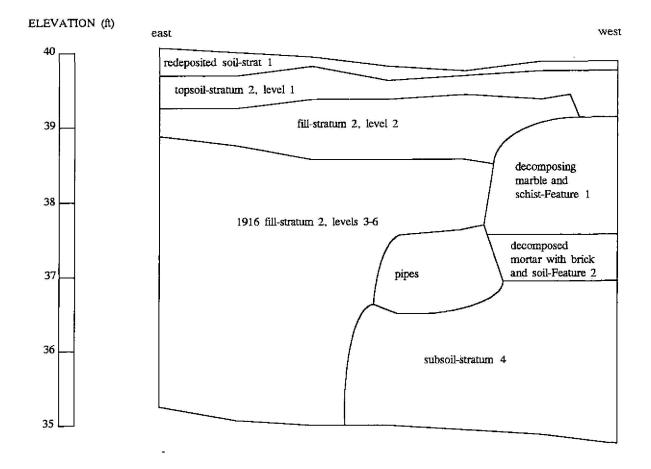

Archaeological hand excavations exposed three features; a footing, decaying marble, and a brick vault. All features were not deeply buried. In some cases, there was only six inches of topsoil covering the intact historic deposits. The footing and decaying marble were associated with artifacts which dated the features to the early- to mid-nineteenth century. Supplemental documentary research conducted subsequent to the field work helped identify these features as part of the Second Almshouse which stood in that location from 1796 - 1854. The vaulted brick feature was likely part of a warehouse which stood on the north side of Chambers Street in the second half of the nineteenth century. Hand excavation also unearthed fragments of human bone. Five fragments of previously displaced human bone and nine unidentifiable fragments were all recovered from fill deposits.