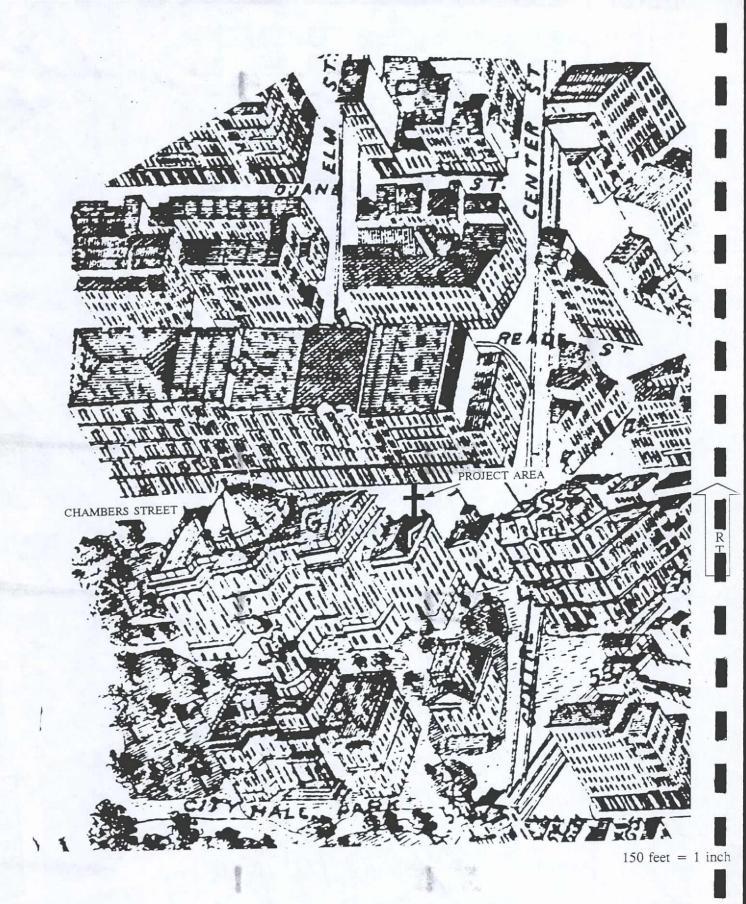

# **EXECUTIVE SUMMARY**

The Department of General Services undertook excavations to install utility lines between the Surrogates Court at 31 Chambers Street and the Tweed Courthouse at 52 Chambers Street from October 1995 through June 1996 within the African Burial Ground National Historic Landmark and the New York City African Burial Ground and Commons Historic District. This report presents the archaeological work associated with the excavations.

Excavations were designed to follow the path of a 1916 clay pipe trench, thereby minimizing disturbance to potential archaeological resources. Therefore monitoring excavations was considered appropriate. However, excavations for the utility trench were out of alignment with the 1916 trench in several locations. This observation resulted in modifications to the archaeological scope of work. In addition to monitoring construction excavations and collecting fragments of bone and artifacts from the backdirt, four excavation units were placed, as well as six shallow units in the base of the mechanically excavated trench.