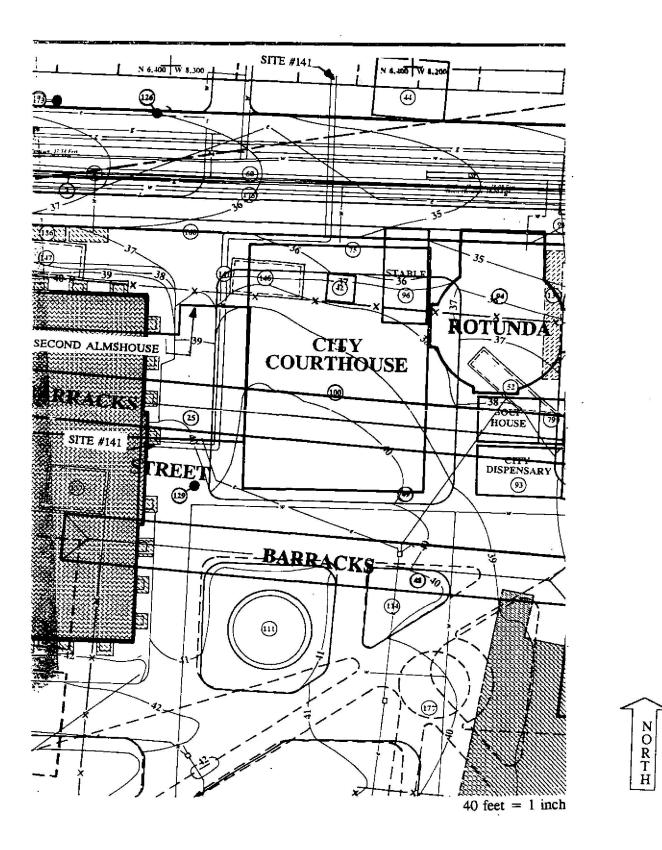

Excavations were designed to follow the path of a 1916 clay pipe trench, thereby minimizing disturbance to potential archaeological resources. Therefore monitoring excavations was considered appropriate. However, excavations for the utility trench were out of alignment with the 1916 trench in several locations. This observation resulted in modifications to the archaeological scope of work. In addition to monitoring construction excavations and collecting fragments of bone and artifacts from the backdirt, four excavation units were placed, as well as six shallow units in the base of the mechanically excavated trench.