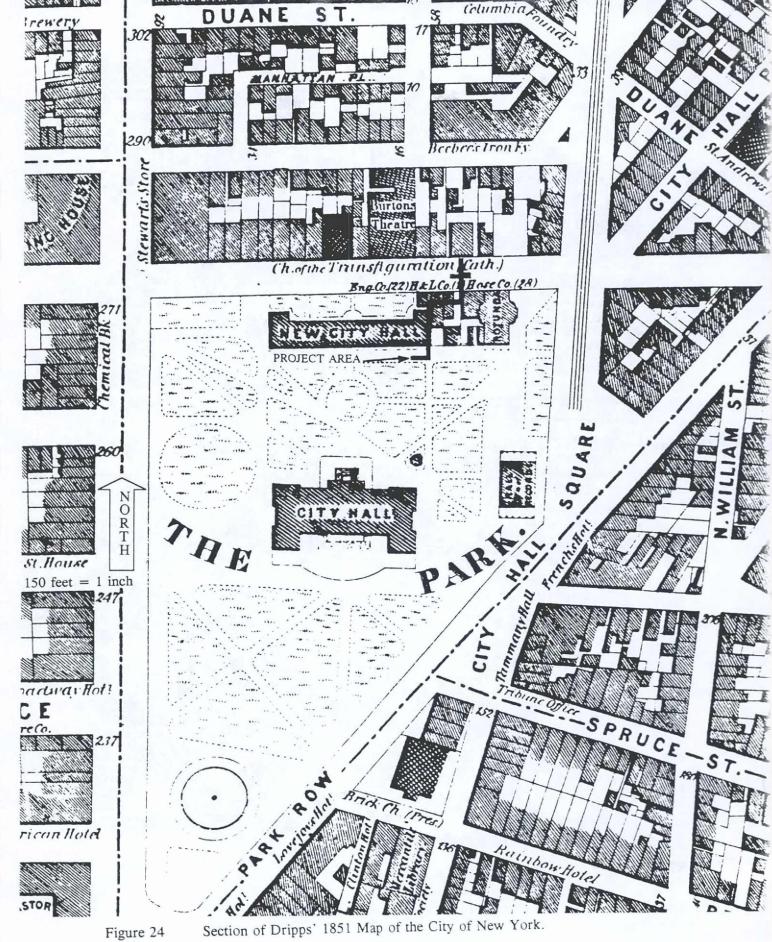

# **EXECUTIVE SUMMARY**

The Department of General Services undertook excavations to install utility lines between the Surrogates Court at 31 Chambers Street and the Tweed Courthouse at 52 Chambers Street from October 1995 through June 1996 within the African Burial Ground National Historic Landmark and the New York City African Burial Ground and Commons Historic District. This report presents the archaeological work associated with the excavations.