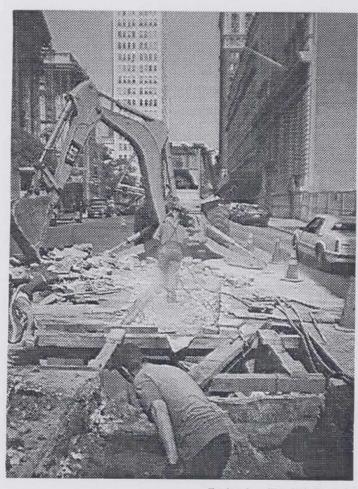

# MONITORING, TESTING, AND MITIGATION OF IMPACTS TO ARCHAEOLOGICAL RESOURCES WITHIN THE 31 - 52 CHAMBERS STREET UTILITY TRENCH PROJECT MANHATTAN, NEW YORK CITY

DGS Job Number PW-77102F

LP-1901

Chambers Street Water Main Trench, facing west