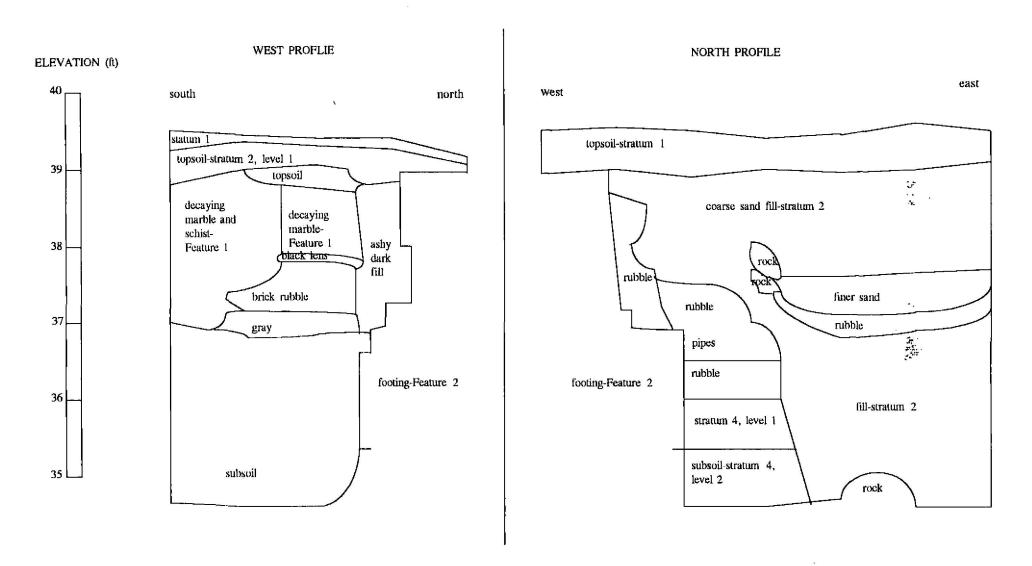

Archaeological hand excavations exposed three features; a footing, decaying marble, and a brick vault. All features were not deeply buried. In some cases, there was only six inches of topsoil covering the intact historic deposits. The footing and decaying marble were associated with artifacts which dated the features to the early- to mid-nineteenth century. Supplemental documentary research conducted subsequent to the field work helped identify these features as part of the Second Almshouse which stood in that location from 1796 - 1854. The vaulted brick feature was likely part of a warehouse which stood on the north side of Chambers Street in the second half of the nineteenth century. Hand excavation also unearthed fragments of human bone. Five fragments of previously displaced human bone and nine unidentifiable fragments were all recovered from fill deposits.