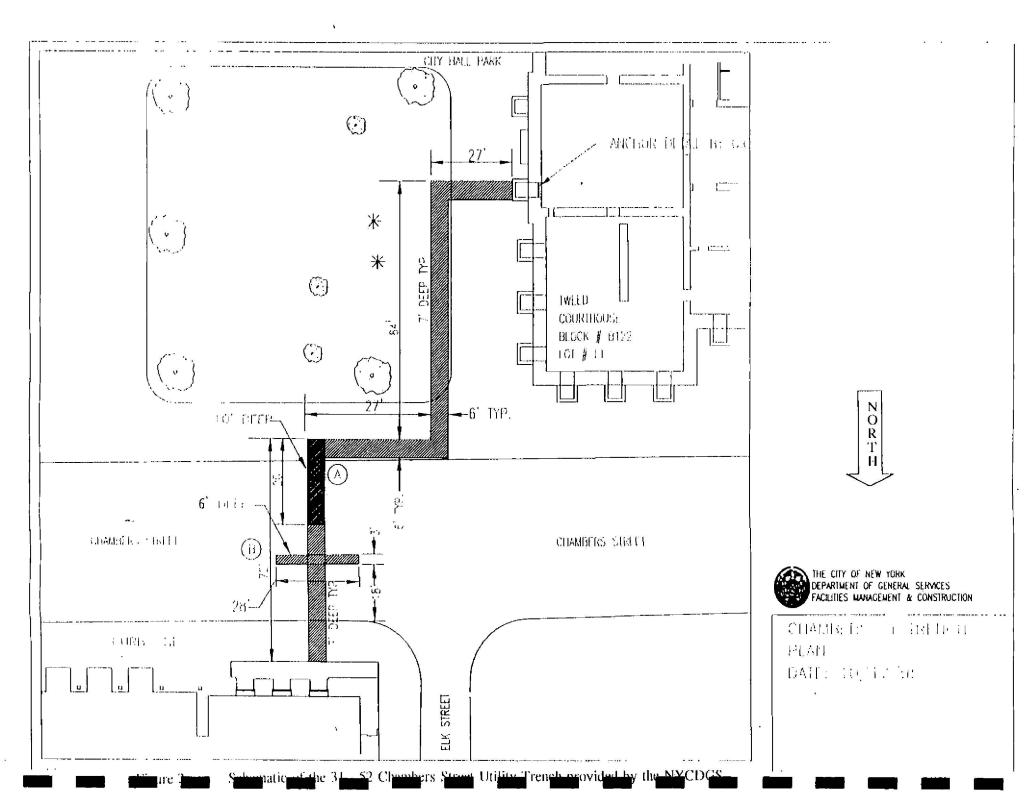

# **EXECUTIVE SUMMARY**

The Department of General Services undertook excavations to install utility lines between the Surrogates Court at 31 Chambers Street and the Tweed Courthouse at 52 Chambers Street from October 1995 through June 1996 within the African Burial Ground National Historic Landmark and the New York City African Burial Ground and Commons Historic District. This report presents the archaeological work associated with the excavations.

Excavations were designed to follow the path of a 1916 clay pipe trench, thereby minimizing disturbance to potential archaeological resources. Therefore monitoring excavations was considered appropriate. However, excavations for the utility trench were out of alignment with the 1916 trench in several locations. This observation resulted in modifications to the archaeological scope of work. In addition to monitoring construction excavations and collecting fragments of bone and artifacts from the backdirt, four excavation units were placed, as well as six shallow units in the base of the mechanically excavated trench.