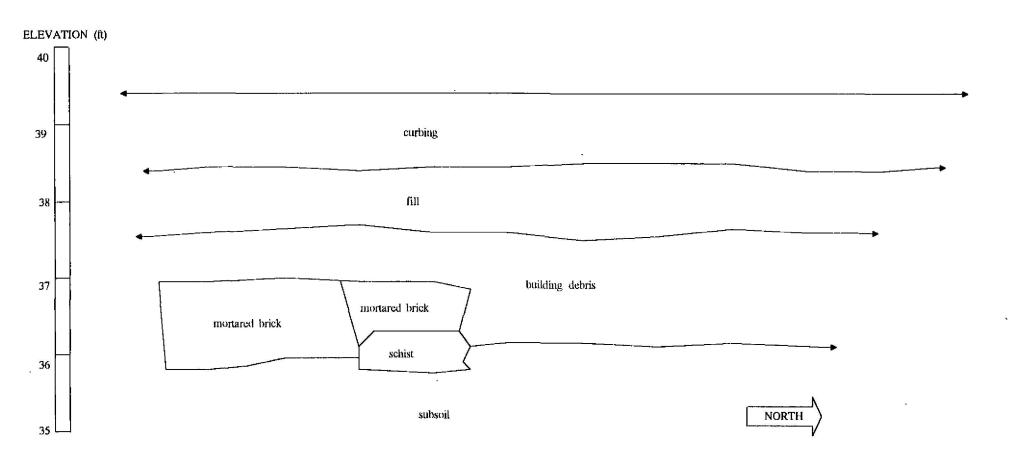

Archaeological hand excavations exposed three features; a footing, decaying marble, and a brick vault. All features were not deeply buried. In some cases, there was only six inches of topsoil covering the intact historic deposits. The footing and decaying marble were associated with artifacts which dated the features to the early- to mid-nineteenth century. Supplemental documentary research conducted subsequent to the field work helped identify these features as part of the Second Almshouse which stood in that location from 1796 - 1854. The vaulted brick feature was likely part of a warehouse which stood on the north side of Chambers Street in the second half of the nineteenth century. Hand excavation also unearthed fragments of human bone. Five fragments of previously displaced human bone and nine unidentifiable fragments were all recovered from fill deposits.