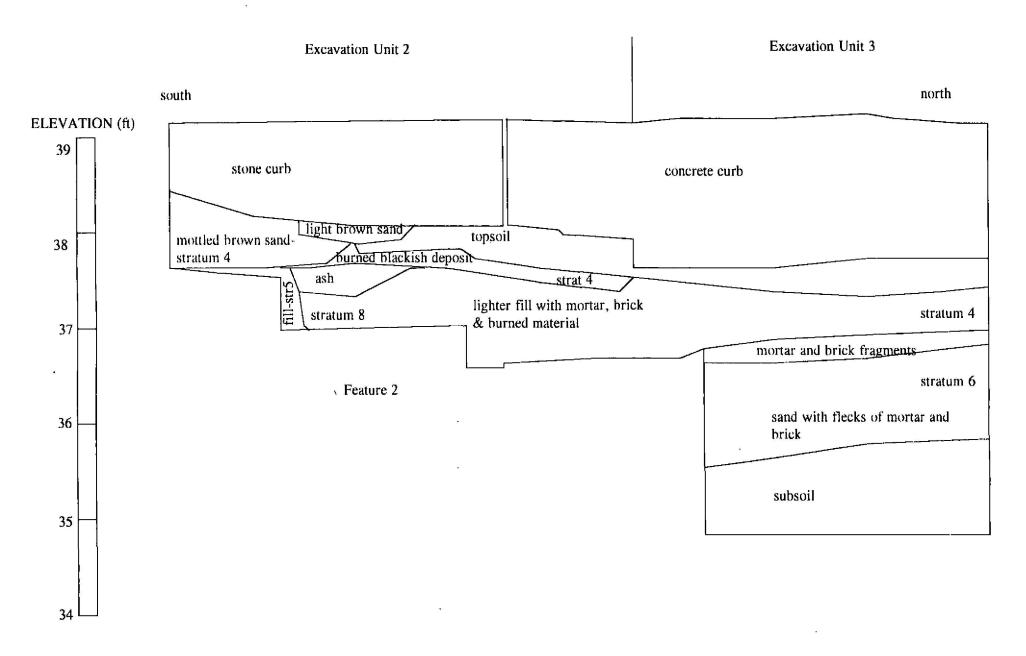

Archaeological hand excavations exposed three features; a footing, decaying marble, and a brick vault. All features were not deeply buried. In some cases, there was only six inches of topsoil covering the intact historic deposits. The footing and decaying marble were associated with artifacts which dated the features to the early- to mid-nineteenth century. Supplemental documentary research conducted subsequent to the field work helped identify these features as part of the Second Almshouse which stood in that location from 1796 - 1854. The vaulted brick feature was likely part of a warehouse which stood on the north side of Chambers Street in the second half of the nineteenth century. Hand excavation also unearthed fragments of human bone. Five fragments of previously displaced human bone and nine unidentifiable fragments were all recovered from fill deposits.