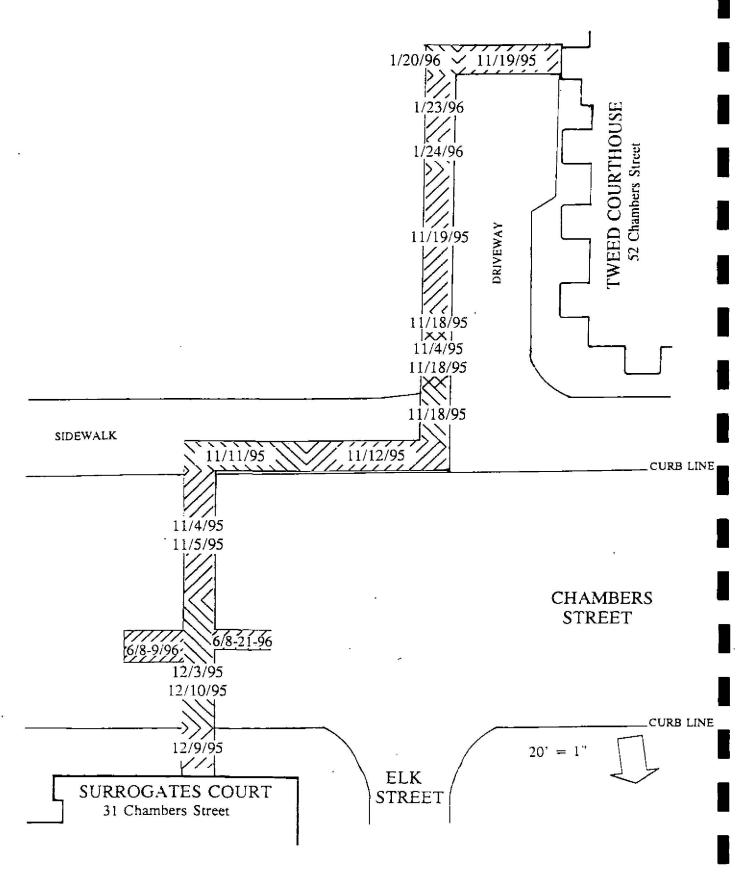

Excavations were designed to follow the path of a 1916 clay pipe trench, thereby minimizing disturbance to potential archaeological resources. Therefore monitoring excavations was considered appropriate. However, excavations for the utility trench were out of alignment with the 1916 trench in several locations. This observation resulted in modifications to the archaeological scope of work. In addition to monitoring construction excavations and collecting fragments of bone and artifacts from the backdirt, four excavation units were placed, as well as six shallow units in the base of the mechanically excavated trench.

The 31 - 52 Chambers Street Utility Trench project uncovered pockets of intact archaeological remains at a number of locations along its path. These were all documented, generally by excavation. It is not inconceivable to imagine similar deposits in other parts of the historic district and these should be considered when planning future actions there.