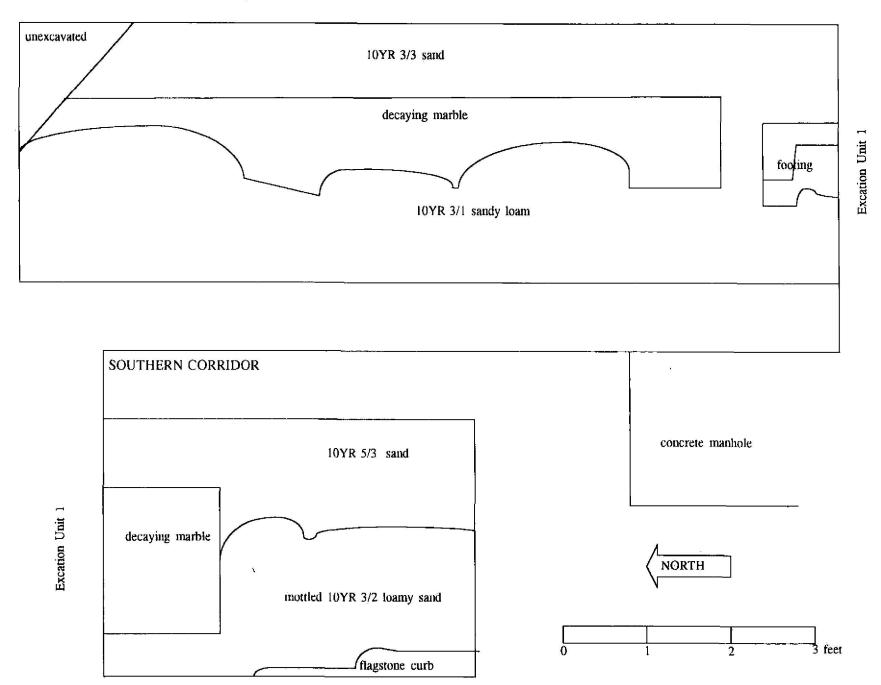

Archaeological hand excavations exposed three features; a footing, decaying marble, and a brick vault. All features were not deeply buried. In some cases, there was only six inches of topsoil covering the intact historic deposits. The footing and decaying marble were associated with artifacts which dated the features to the early- to mid-nineteenth century. Supplemental documentary research conducted subsequent to the field work helped identify these features as part of the Second Almshouse which stood in that location from 1796 - 1854. The vaulted brick feature was likely part of a warehouse which stood on the north side of Chambers Street in the second half of the nineteenth century. Hand excavation also unearthed fragments of human bone. Five fragments of previously displaced human bone and nine unidentifiable fragments were all recovered from fill deposits.