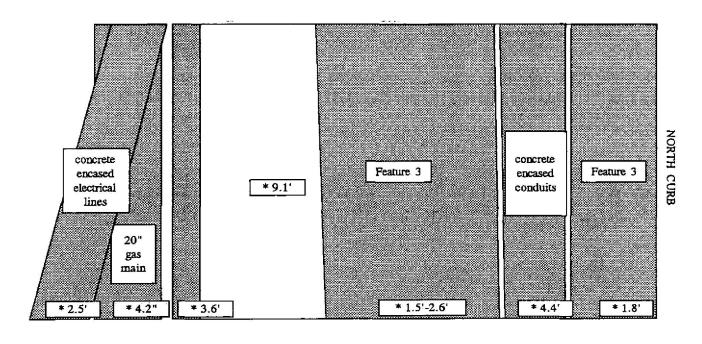

verlay Sheet 2 from Hunter's 1994 Archaeological Sensitivity Model.



Figure 10 Planview of the vicinity of Excavation Unit 1 after the removal of a corridor of topsoil to the north and south of the unit.



Figure 11 Excavation Unit 2, north profile drawing.



Figure 12 Excavation Units 2 and 3, west profile drawing.



Figure 13 Excavation Units 2 and 3, east profile drawing.



Figure 14 Feature 2, planview.



Figure 15 Feature 2, reconstructed cross-sections, north south (A-A') and east/west (B-B').



Figure 16 Utility trench west profile after the removal of Feature 2.



Figure 17 Excavation Unit 4, west and north profile drawings.



Figure 18 Excavation Unit 4, east and south profile drawings.





Figure 19 Water main trench western segment, north and south profile drawings.





Figure 20 Reconstructed utility trench east profile in the vicinity of Feature 3 within Chambers Street with the planview from the same location.

## SHALLOW UNIT I







Figure 22 Section of the General Plan Showing Layout for Supplying Steam Heat Electricity and Water to the City Hall, County Court and City Court Buildings from the Power Plant in the Hall of Records, Borough of Manhattan, dated c.1916-1928.



Figure 23 Section of the 1808 Longworth Plan of the City of New York showing the Second Almshouse south of Chambers Street and the Manhattan Company Reservoir as #51 to the north.



Figure 24



Figure 25 Section of Taylor's 1879 view of the City of New York.



Figure 26 Section of the 1894 Sanborn-Perris Insurance Maps of the City of New York.



RESERVOIR OF MANHATTAN WATE