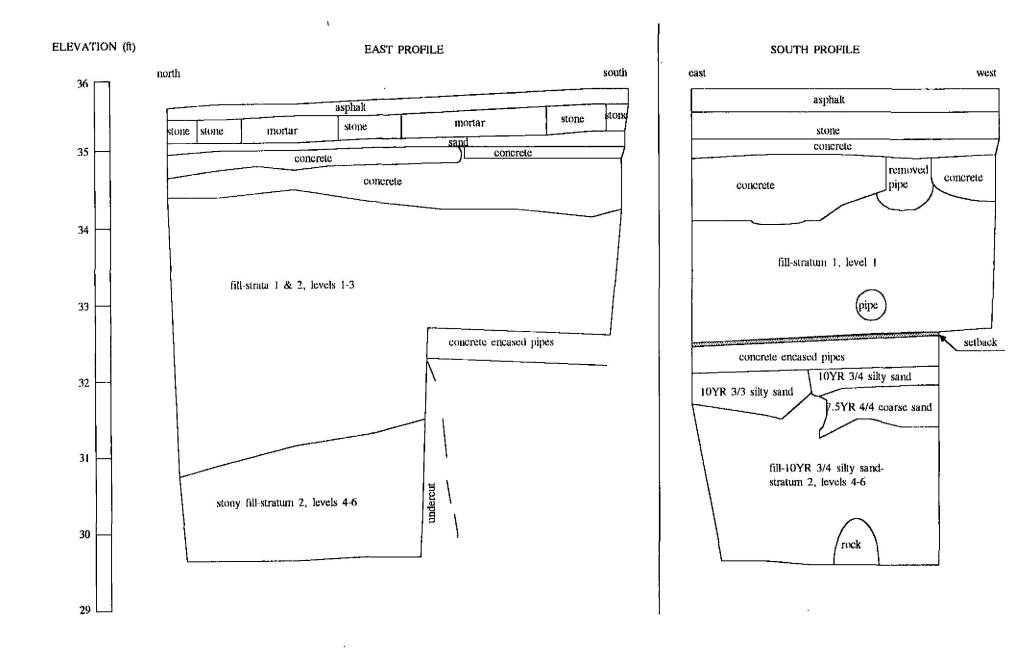

Archaeological hand excavations exposed three features; a footing, decaying marble, and a brick vault. All features were not deeply buried. In some cases, there was only six inches of topsoil covering the intact historic deposits. The footing and decaying marble were associated with artifacts which dated the features to the early- to mid-nineteenth century. Supplemental documentary research conducted subsequent to the field work helped identify these features as part of the Second Almshouse which stood in that location from 1796 - 1854. The vaulted brick feature was likely part of a warehouse which stood on the north side of Chambers Street in the second half of the nineteenth century. Hand excavation also unearthed fragments of human bone. Five fragments of previously displaced human bone and nine unidentifiable fragments were all recovered from fill deposits.