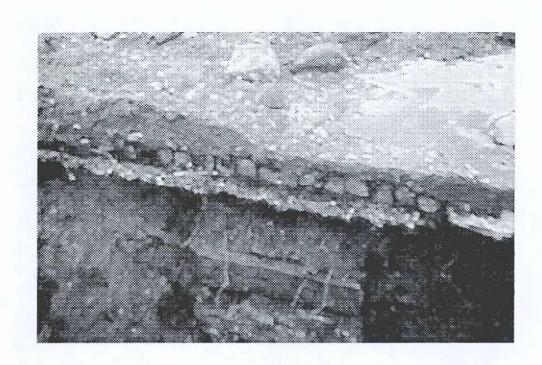

Archaeological hand excavations exposed three features; a footing, decaying marble, and a brick vault. All features were not deeply buried. In some cases, there was only six inches of topsoil covering the intact historic deposits. The footing and decaying marble were associated with artifacts which dated the features to the early- to mid-nineteenth century. Supplemental documentary research conducted subsequent to the field work helped identify these features as part of the Second Almshouse which stood in that location from 1796 - 1854. The vaulted brick feature was likely part of a warehouse which stood on the north side of Chambers Street in the second half of the nineteenth century. Hand excavation also unearthed fragments of human bone. Five fragments of previously displaced human bone and nine unidentifiable fragments were all recovered from fill deposits.