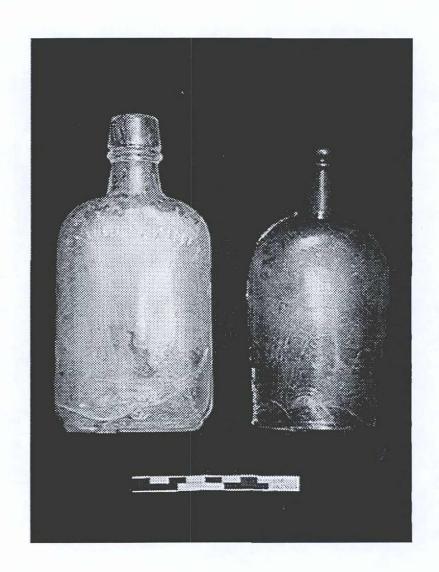

Artifact collection during monitoring produced 64 fragments of previously displaced human bone and 11 unidentifiable fragments. No intact burials were disturbed as a result of this project. The collection also produced 931 faunal bones and 1015 diagnostic artifacts. Non-diagnostic artifacts were not retained during this phase.