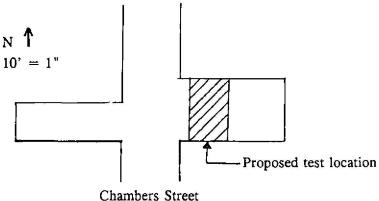

Excavations were designed to follow the path of a 1916 clay pipe trench, thereby minimizing disturbance to potential archaeological resources. Therefore monitoring excavations was considered appropriate. However, excavations for the utility trench were out of alignment with the 1916 trench in several locations. This observation resulted in modifications to the archaeological scope of work. In addition to monitoring construction excavations and collecting fragments of bone and artifacts from the backdirt, four excavation units were placed, as well as six shallow units in the base of the mechanically excavated trench.