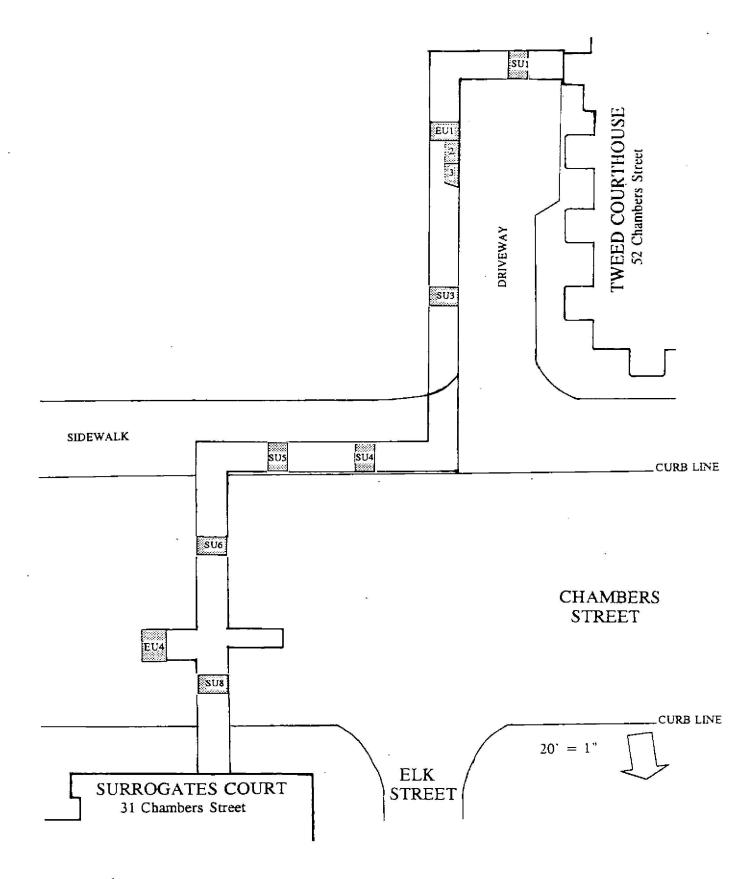

Excavations were designed to follow the path of a 1916 clay pipe trench, thereby minimizing disturbance to potential archaeological resources. Therefore monitoring excavations was considered appropriate. However, excavations for the utility trench were out of alignment with the 1916 trench in several locations. This observation resulted in modifications to the archaeological scope of work. In addition to monitoring construction excavations and collecting fragments of bone and artifacts from the backdirt, four excavation units were placed, as well as six shallow units in the base of the mechanically excavated trench.